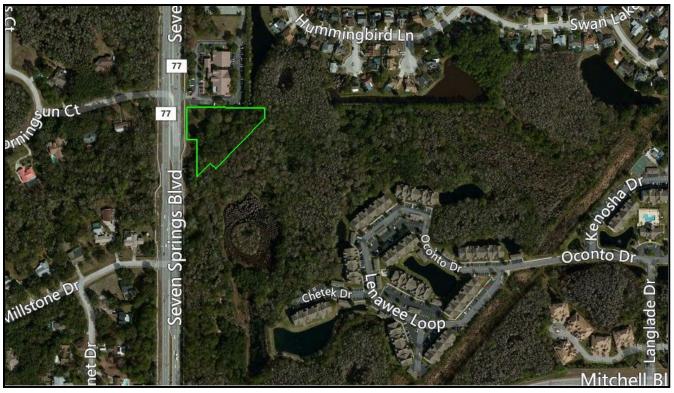

## 1.69± Acres Trinity Area Office Development

## For Sale

1.69± Acres Seven Springs Blvd., Trinity, FL 34655

## **Property Information**

- Located within the Trinity Corridor, Just North of the Pinellas/Pasco County Line
- 1.69± Acres Zoned for Professional Office
- Nice In-fill Location in a Densely Populated Area
- Servicing Both North Pinellas & South Pasco Markets
- Traffic Counts on Seven Springs are 16,432± to 24,940± AADT
- Offering Price: \$349,000