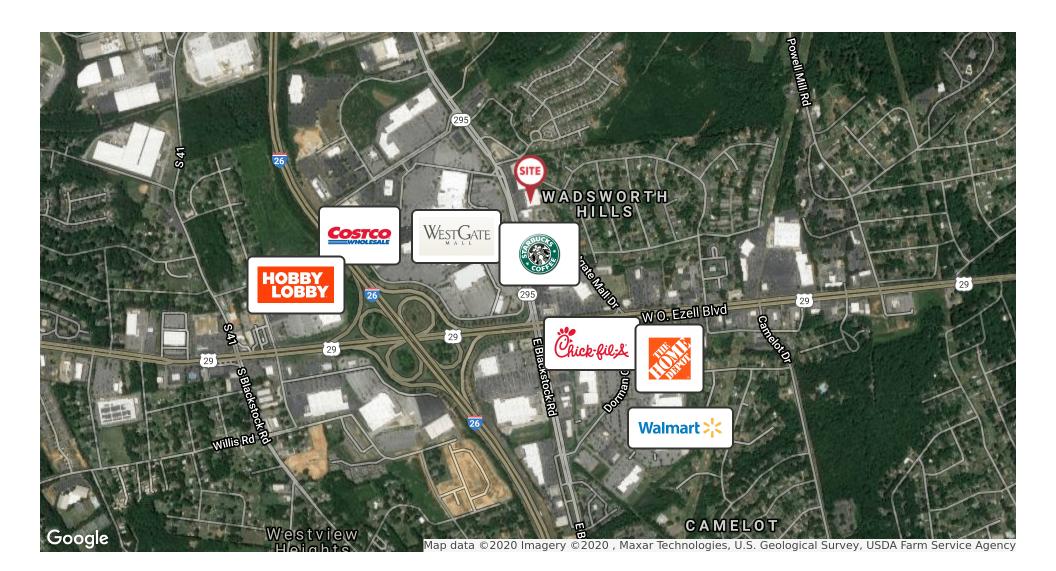

#### Retail | 35,600 SF building on 1.32 Acres

- Neighboring uses are Westgate Mall, Costco, Walmart, Home Depot, Starbucks, Chick-fil-A, and Hobby Lobby
- Easy Access from Interstate 26
- Open concept interior
- Currently occupied by Ashley Furniture Home Store (lease expires 10/31/ 2020)
- Spartanburg is home to BMW's North American manufacturing facility
- Sale Price: \$2,290,000 | Lease Rate: \$9.00/SF NNN

## **Aerial Map**

300 W Blackstock Rd. Spartanburg, SC 29301

No Warranty Or Representation, Express Or Implied, Is Made As To The Accuracy Of The Information Contained Herein, And The Same Is Submitted Subject To Errors, Omissions, Change Of Price, Rental Or Other Conditions, Prior Sale, Lease Or Financing, Or Withdrawal Without Notice, And Of Any Special Listing Conditions Imposed By Our Principals No Warranties Or Rep- resentations Are Made As To The Condition Of The Property Or Any Hazards Contained Therein Are Any To Be Implied.