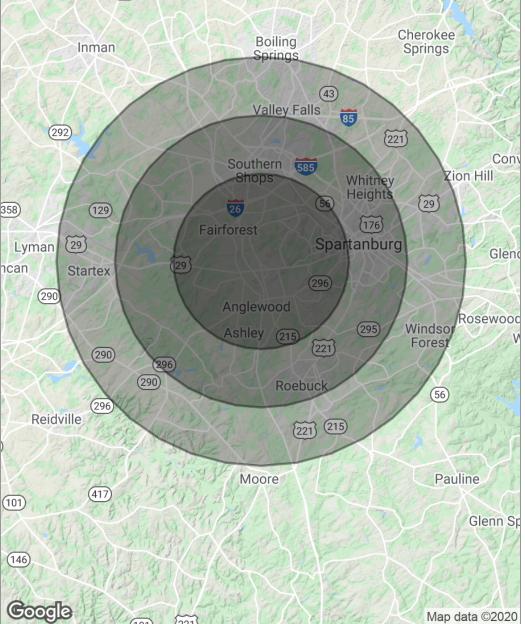

## **Aerial Map**

300 W Blackstock Rd. Spartanburg, SC 29301

No Warranty Or Representation, Express Or Implied, Is Made As To The Accuracy Of The Information Contained Herein, And The Same Is Submitted Subject To Errors, Omissions, Change Of Price, Rental Or Other Conditions, Prior Sale, Lease Or Financing, Or Withdrawal Without Notice, And Of Any Special Listing Conditions Imposed By Our Principals No Warranties Or Rep- resentations Are Made As To The Condition Of The Property Or Any Hazards Contained Therein Are Any To Be Implied.

# **Demographics**

300 W Blackstock Rd. Spartanburg, SC 29301

| Population                              | 3 Miles | 5 Miles       | 7 Miles |
|-----------------------------------------|---------|---------------|---------|
| Total population                        | 34,843  | 83,350        | 132,630 |
| Median age                              | 33.5    | 33.3          | 34.7    |
| Median age (male)                       | 32.7    | 32.5          | 34.0    |
| Median age (Female)                     | 35.7    | 34.8          | 35.7    |
| Households & Income                     | 3 Miles | 5 Miles       | 7 Miles |
|                                         |         |               |         |
| Total households                        | 13,067  | 30,720        | 49,600  |
| Total households<br># of persons per HH |         | 30,720<br>2.7 |         |
|                                         | 13,067  |               | 49,600  |