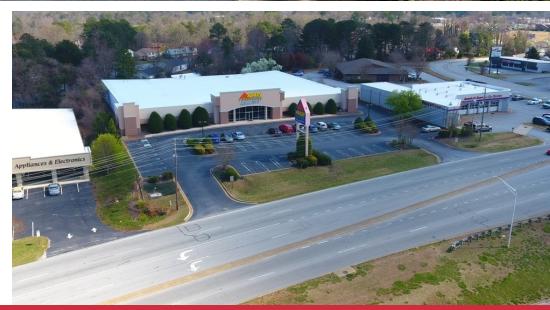

### FOR SALE OR LEASE

300 W Blackstock Rd. Spartanburg, SC 29301

#### Retail | 35,600 SF building on 1.32 Acres

- Neighboring uses are Westgate Mall, Costco, Walmart, Home Depot, Starbucks, Chick-fil-A, and Hobby Lobby
- Easy Access from Interstate 26
- Open concept interior
- Currently occupied by Ashley Furniture Home Store (lease expires 10/31/ 2020)
- Spartanburg is home to BMW's North American manufacturing facility
- Sale Price: \$2,290,000 | Lease Rate: \$9.00/SF NNN