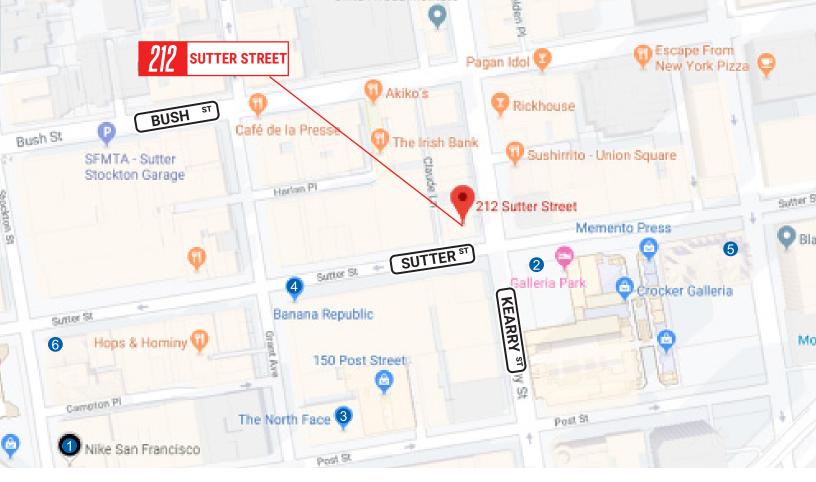

# FINANCIAL DISTRICT

CROSS STREET: KEARNY STREET

SIZE

±2,000 SF

NOW AVAILABLE!

### **PROPERTY HIGHLIGHTS**

- · Access to world-class public transportation including BART & MUNI
- Close proximity to many outstanding restaurants, office supply stores, fitness & wellness services and more!
- WALK SCORE ® | 99 (Walker's Paradise)
- TRANSIT SCORE ® | 100 (Rider's Paradise)
- Public Parking available directly across the street.