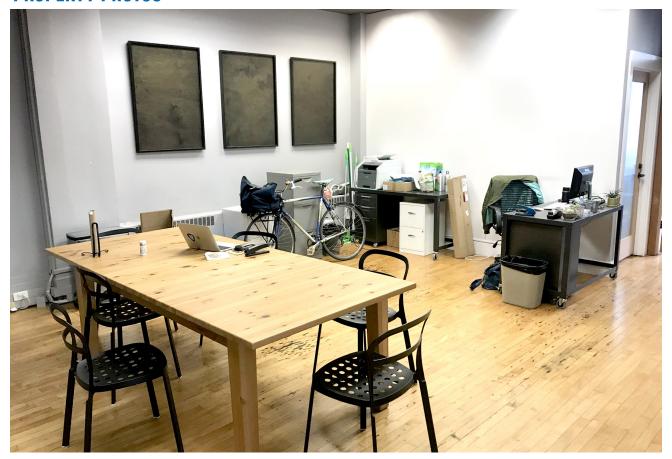

## AMAZING CORNER OFFICE IN THE HEART OF FINANCIAL DISTRICT

This stylish office offers five private offices and a glass office/conference room on entire 2nd floor. Includes ample natural lighting from windows on three walls, open work area, hardwood floors, and a kitchenette. Easy access to public transportation.

# PROPERTY PHOTOS