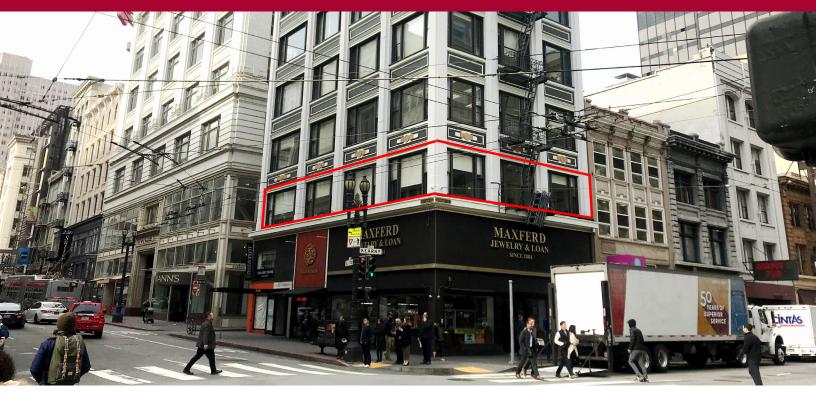

# AMAZING CORNER OFFICE IN THE HEART OF FINANCIAL DISTRICT

## SECOND FLOOR OFFICE SPACE FOR LEASE

212 SUTTER STREET, SAN FRANCISCO, CA 94108 | FINANCIAL DISTRICT

## AMAZING CORNER OFFICE IN THE HEART OF FINANCIAL DISTRICT

This stylish office offers five private offices and a glass office/conference room on entire 2nd floor. Includes ample natural lighting from windows on three walls, open work area, hardwood floors, and a kitchenette. Easy access to public transportation.