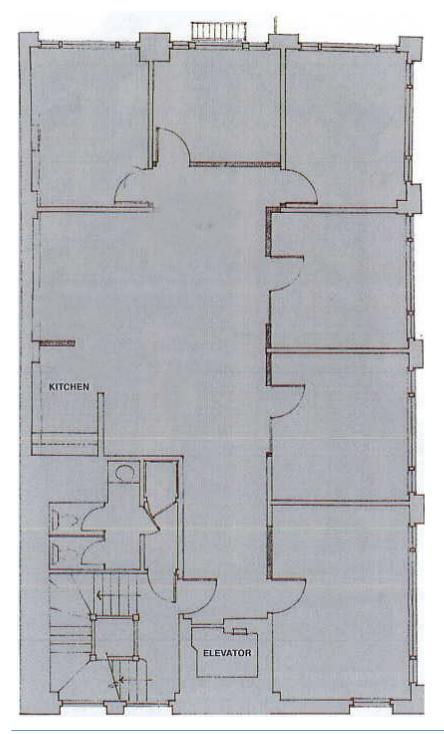

# FLOOR PLAN

## AMAZING CORNER OFFICE IN THE HEART OF FINANCIAL DISTRICT

This stylish office offers five private offices and a glass office/conference room on entire 2nd floor. Includes ample natural lighting from windows on three walls, open work area, hardwood floors, and a kitchenette. Easy access to public transportation.