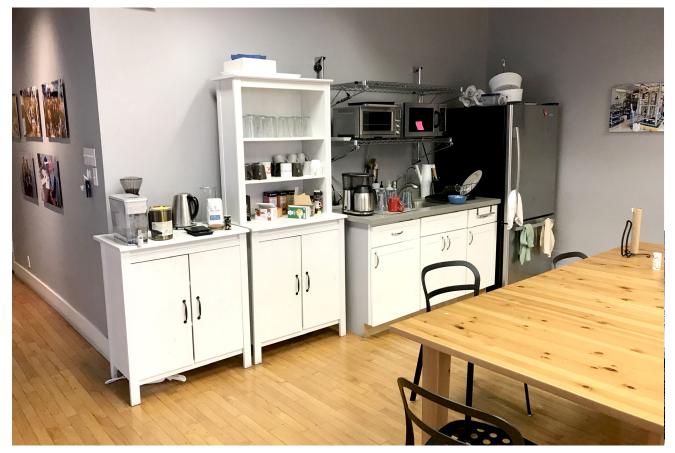

## AMAZING CORNER OFFICE IN THE HEART OF FINANCIAL DISTRICT

This stylish office offers five private offices and a glass office/conference room on entire 2nd floor. Includes ample natural lighting from windows on three walls, open work area, hardwood floors, and a kitchenette. Easy access to public transportation.

# **PROPERTY PHOTOS**

INCORPORATED | EST. 1922