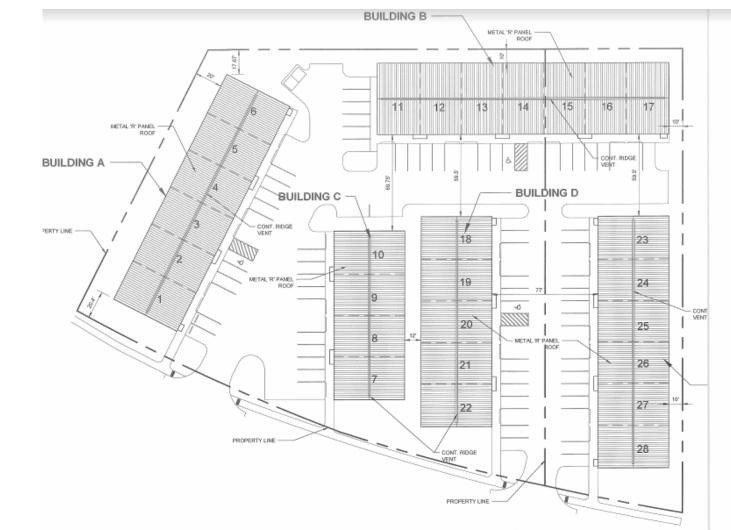

### **Office Warehouse FOR LEASE**

#### SITE PLAN

#### 3118 BALIS DRIVE - 28 Office / Warhouse Units