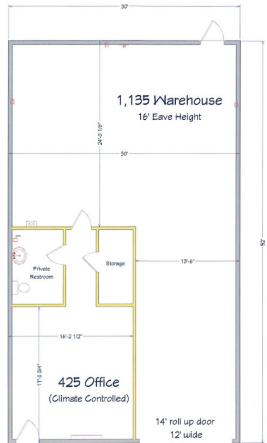

### 3118 BALIS DRIVE - 28 Office / Warhouse Units

- 28 individually metered office/warehouse units FOR LEASE
- NEW CONSTRUCTION
- GATED / Secured Access
- 14 foot high doors
- 16 foot eave height
- 435 square feet climate controlled office
- 1,125 warehouse (50' deep)
- 24/7 exterior video surveillance
- Units may be combined
- Easy access to Interstate 10
- Available in May 2019