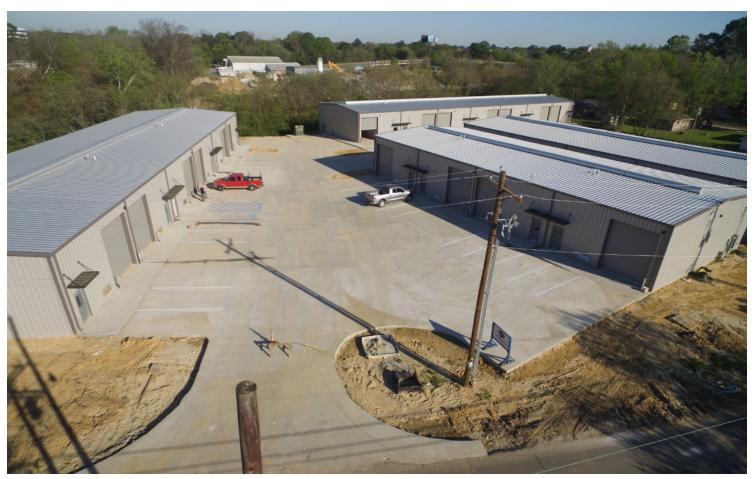

## **Office Warehouse FOR LEASE**

AERIAL

#### 3118 BALIS DRIVE - 28 Office / Warhouse Units