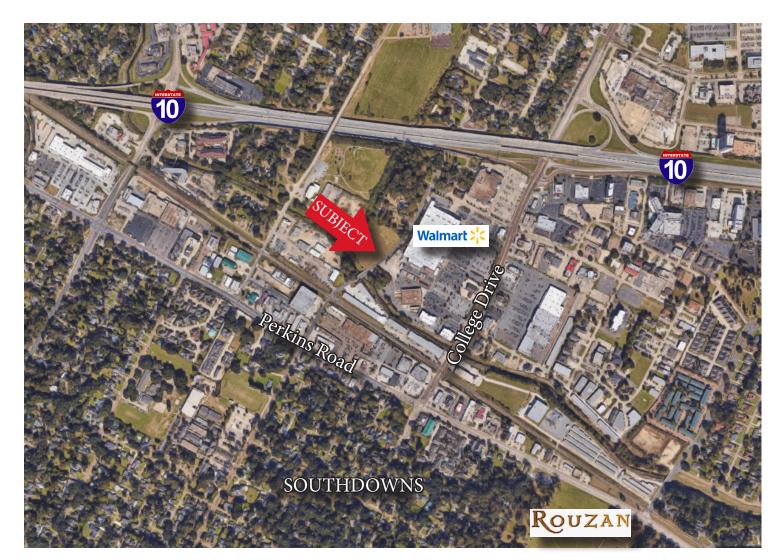

## **Office Warehouse FOR LEASE**

AERIAL

#### 3118 BALIS DRIVE - 28 Office / Warhouse Units