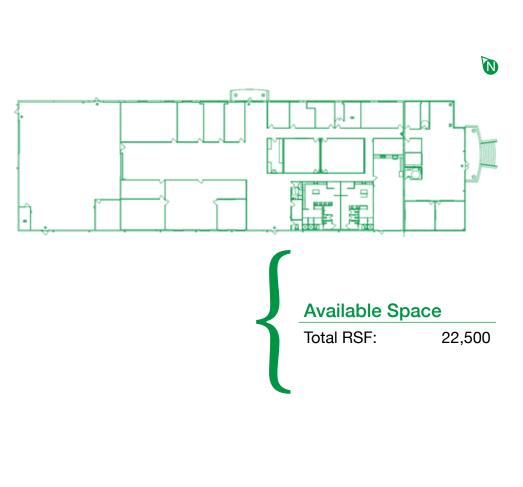

- Total building area: 22,500 RSF
- 5,000 RSF climate controlled warehouse with 24' clearance
- Structure Type: Tilt wall steel / clear span
- Key card access system
- Locker Rooms with Shower
- Conference / Training Room
- Wet Lab setup
- Fire Sprinkle System
- Loading dock with power lift
- 100% A/C
- Available 1,200 amp / 3 phase power
- Parking Ratio: 4:1,000 RSF