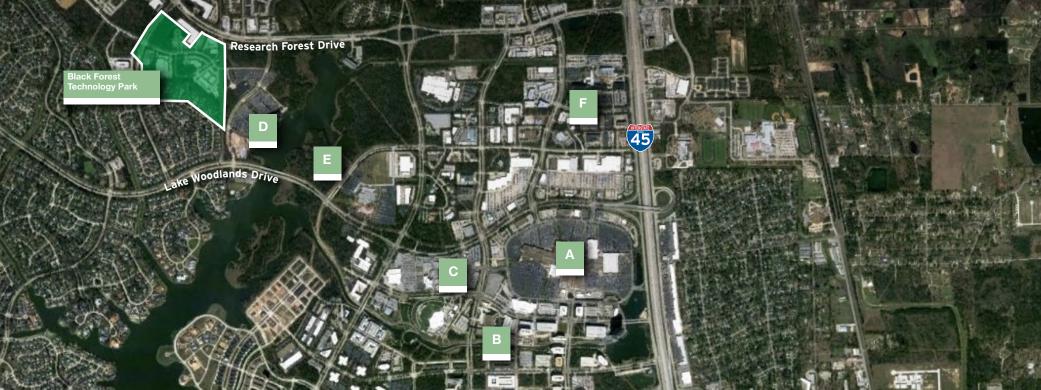

## Black Forest Technology Park

Black Forest Technology Park is situated in one of the most popular master planned communities in United States. The Woodlands is the address for many national and international companies, as it offers a highly educated workforce and solid retention advantages complemented by world-class amenities, resulting in an unmatched quality of life for both employers and their employees.

The Black Forest Technology Park is home to many well-known corporations and businesses. The office park consists of multiple buildings, located on Research Forest Drive - one of the main arteries in The Woodlands just 2 miles west of Interstate 45.