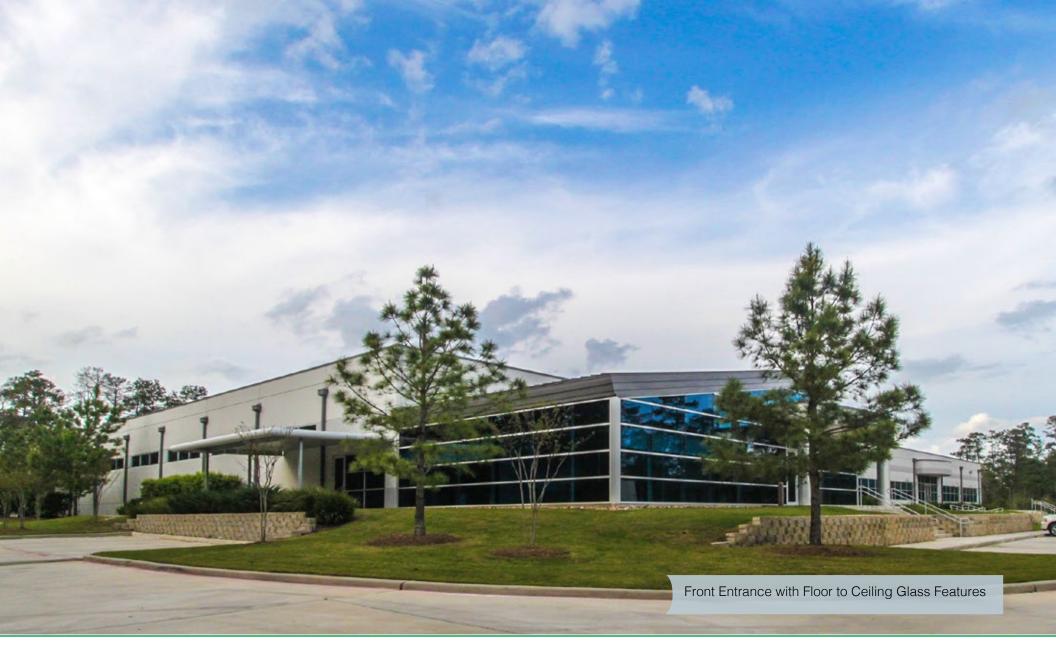

- Total building area: 22,500 RSF
- 5,000 RSF climate controlled warehouse with 24' clearance
- Structure Type: Tilt wall steel / clear span
- Key card access system
- Locker Rooms with Shower
- Conference / Training Room
- Wet Lab setup
- Fire Sprinkle System
- Loading dock with power lift
- 100% A/C
- Available 1,200 amp / 3 phase power
- Parking Ratio: 4:1,000 RSF