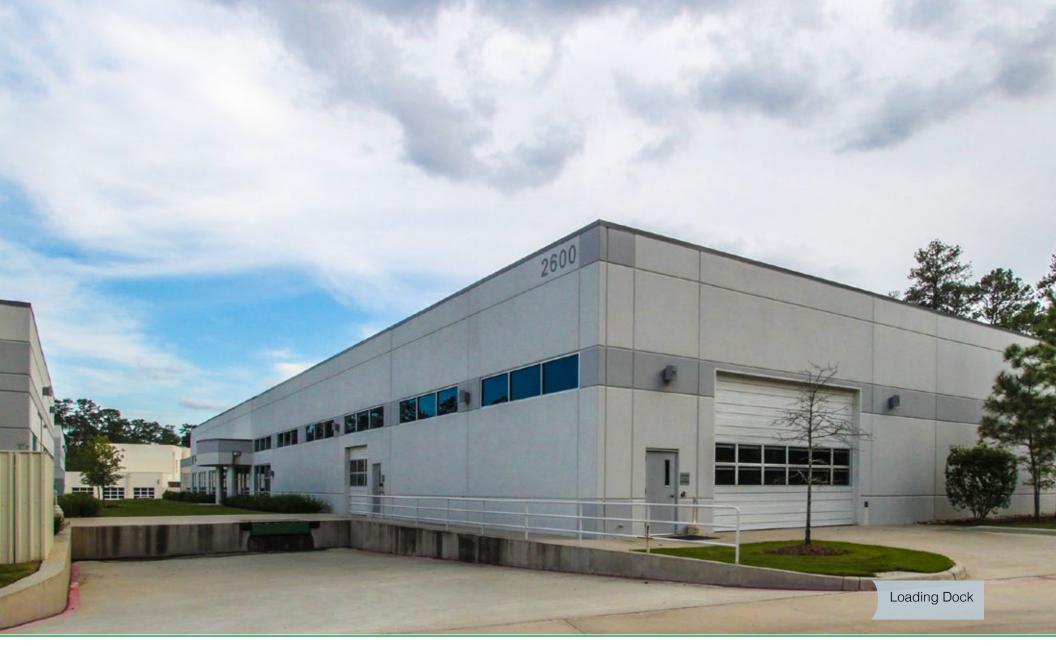

- Total building area: 22,500 RSF
- 5,000 RSF climate controlled warehouse with 24' clearance
- Structure Type: Tilt wall steel / clear span
- Key card access system
- Locker Rooms with Shower
- Conference / Training Room
- Wet Lab setup
- Fire Sprinkle System
- Loading dock with power lift
- 100% A/C
- Available 1,200 amp / 3 phase power
- Parking Ratio: 4:1,000 RSF