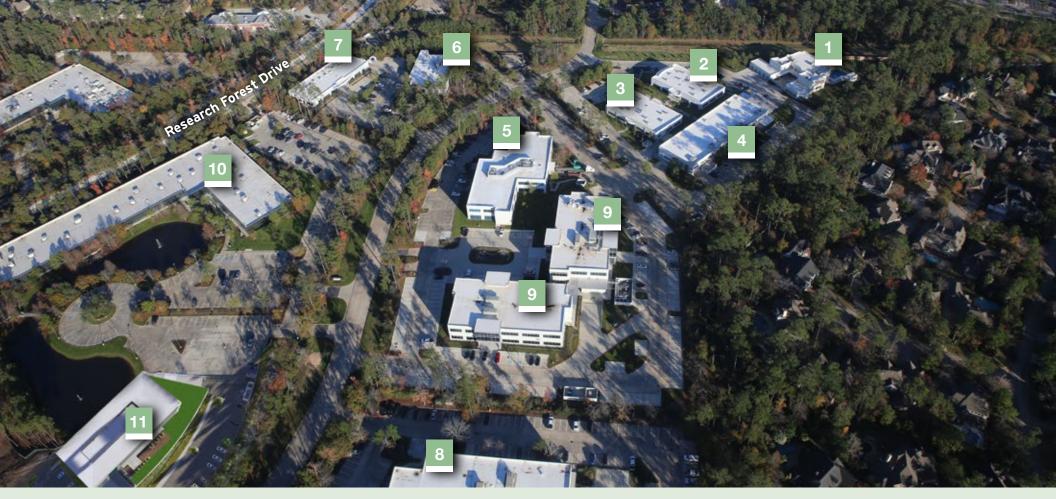

The Black Forest Technology Park is home to many well-known corporations and businesses. The office park consists of multiple buildings, located on Research Forest Drive - one of the main arteries in The Woodlands just 2 miles west of Interstate 45.

- Molecular Health / Intellicure Opexa Therapeutics

9 Clariant Oil and Mining Services 10 The Woodlands Township UNIMIN

Ample Parking On Site

-

State-of-the-art single tenant Class-A office / industrial building, located in the heart of Research Forest of The Woodlands, less than two miles west of I45