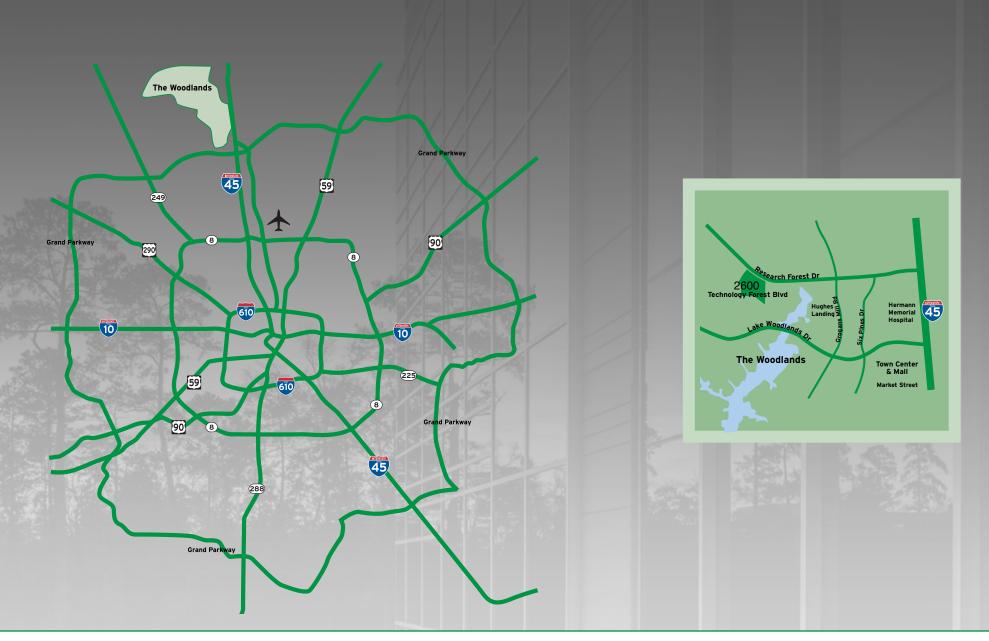

## Black Forest Technology Park

Black Forest Technology Park is situated in one of the most popular master planned communities in United States. The Woodlands is the address for many national and international companies, as it offers a highly educated workforce and solid retention advantages complemented by world-class amenities, resulting in an unmatched quality of life for both employers and their employees.

The Black Forest Technology Park is home to many well-known corporations and businesses. The office park consists of multiple buildings, located on Research Forest Drive - one of the main arteries in The Woodlands just 2 miles west of Interstate 45.