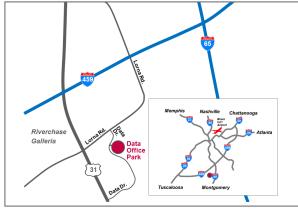

## **FOR LEASE**

2125 and 2131 Data Office Drive Hoover, AL 35244

#### **PROPERTY INFORMATION**

1,612 SF Available

Located in the Riverchase Area of Hoover, Alabama

Recently Renovated

Ample Parking

Convenient to shopping, restaurants, hotels, banks and more

Easy Access to Interstate Systems