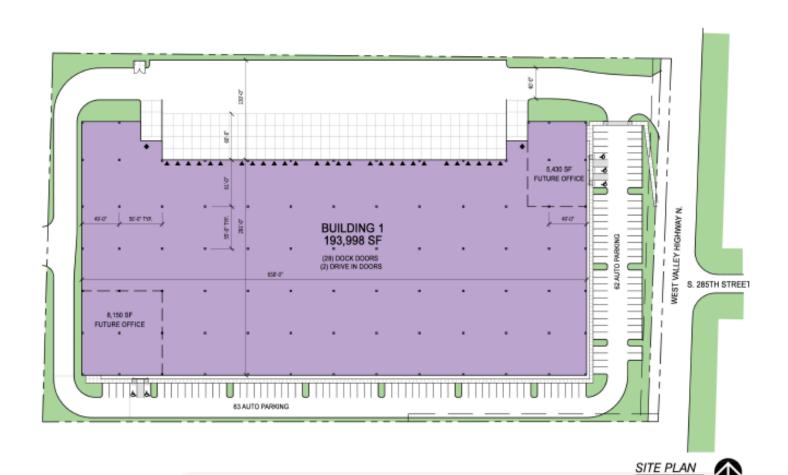

# 193,998 SF

#### **FACILITY**

- Stand alone building
- Build-to-suit office space
- Will divide with flexible space configurations
- Opportunity to redesign building for build-to-suit
- 28 dock doors
- 2 grade level doors
- 32' clear height
- 55' x 56' column spacing
- 130' truck courts
- 125 parking stalls
- LED lighting
- ESFR Sprinklers