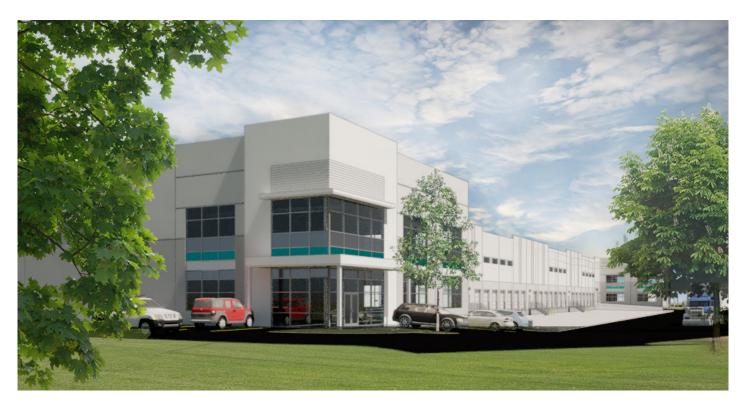

# 193,998 SF

## **Industrial Space For Lease**

## Prologis Park Auburn

28551 West Valley Hwy Auburn, WA 98001

#### **FACILITY**

- Stand alone building
- Build-to-suit office space
- Will divide with flexible space configurations
- Opportunity to redesign building for build-to-suit
- 28 dock doors
- 2 grade level doors
- 32' clear height
- 55' x 56' column spacing
- 130' truck courts
- 125 parking stalls
- LED lighting
- ESFR Sprinklers