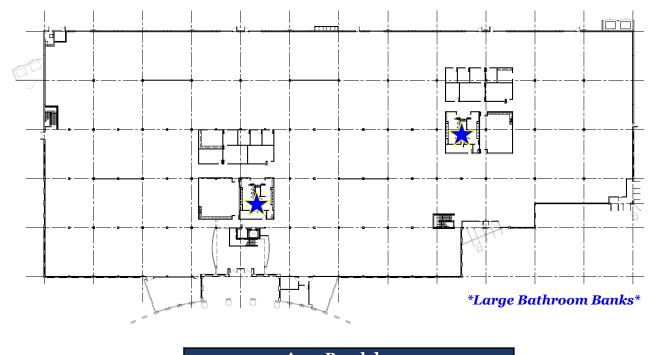

#### Second Floor (42,901 SF) PHIL HAENEL **Executive Director** (602) 224-4409 PHIL.HAENEL@CUSHWAKE.COM **BRANDON BORSHEIM** Associate (602) 224-4420 BRANDON.BORSHEIM@CUSHWAKE.COM **Mike Haenel** Vice Chairman (602) 224-4404 MIKE.HAENEL@CUSHWAKE.COM **Andy Markham** Vice Chairman (602) 224-4408 ANDY.MARKHAM@CUSHWAKE.COM \*Large Bathroom Bank\* Stonelake Area Breakdown Ground Floor Area 89,417-sf Office Mezzanine Area

| Area Breakd           | own        |
|-----------------------|------------|
| Ground Floor Area     | 89,417-sf  |
| Office Mezzanine Area | 42,901-sf  |
| Total Area            | 132,318-sf |
| Parking Spaces        | 672 Spaces |