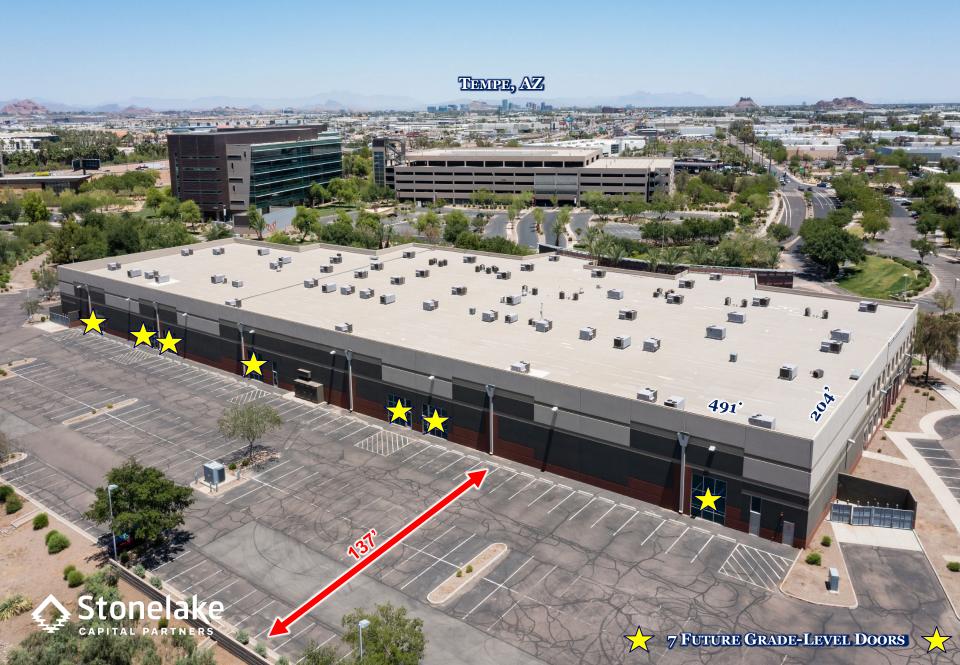

#### **SPACE FOR LEASE - INFORMATION**

- 132,318 SF AVAILABLE
- **DEMISABLE: 10,968** SF **132,318** SF
- 100% HVAC WAREHOUSE
- **42,901 SF O**FFICE
- 24' CLEAR HEIGHT
- YEAR BUILT: 2002
- 137' TRUCK COURT
- 7 GRADE-LEVEL OH DOORS
- ESFR
- 5.1/1,000 PARKING RATIO
- ZONED: COMMERCE PARK
- 0.3 MI. SOUTH OF I-10