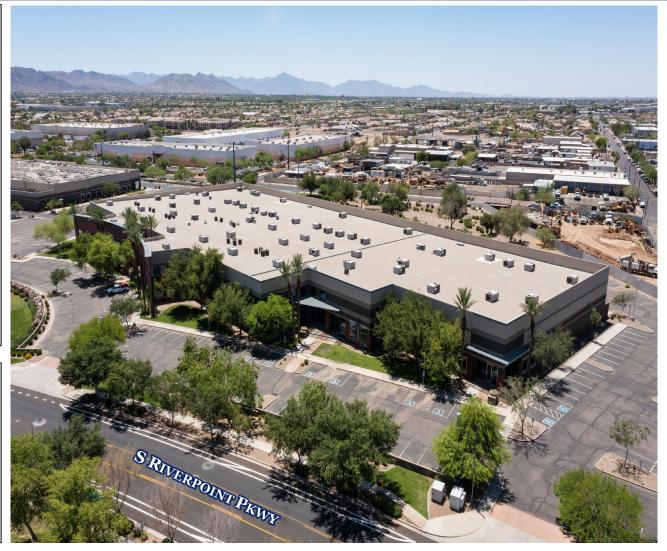

132,318 SF Rear Load Flex Office/Warehouse 4150 S Riverpoint Pkwy, Phoenix, AZ Airport Submarket

The information contained herein has been given to us by the owner of the property or other sources we deem reliable, we have no reason to doubt the accuracy, but we do not guarantee it. All information should be verified prior to lease.