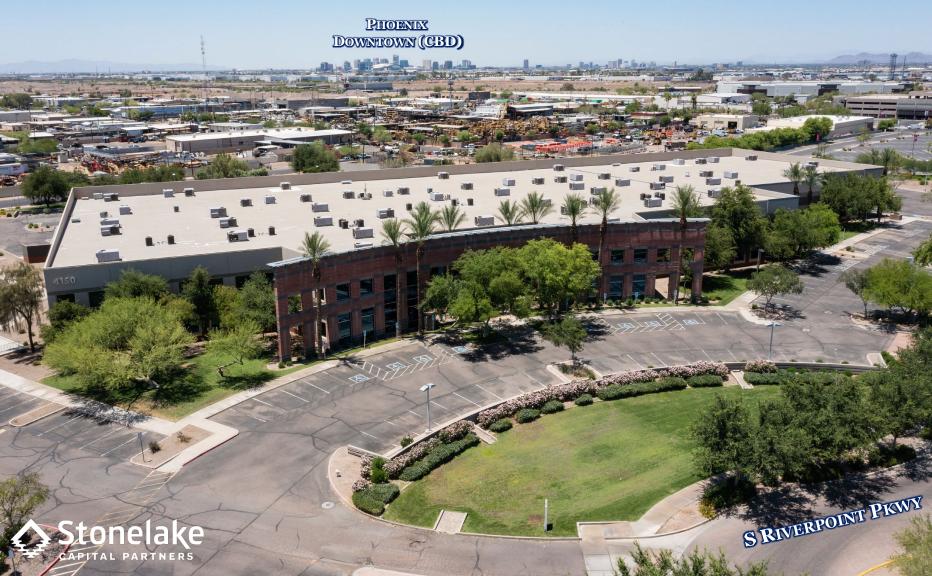

132,318 SF Rear Load Flex Office/Warehouse 4150 S Riverpoint Pkwy, Phoenix, AZ Airport Submarket

\*\*\* UNDER RENOVATION\*\*\*

132,318 SF Rear Load Flex Office/Warehouse 4150 S Riverpoint Pkwy, Phoenix, AZ Airport Submarket

132,318 SF Rear Load Flex Office/Warehouse 4150 S Riverpoint Pkwy, Phoenix, AZ Airport Submarket

The information contained herein has been given to us by the owner of the property or other sources we deem reliable, we have no reason to doubt the accuracy, but we do not guarantee it. All information should be verified prior to lease.