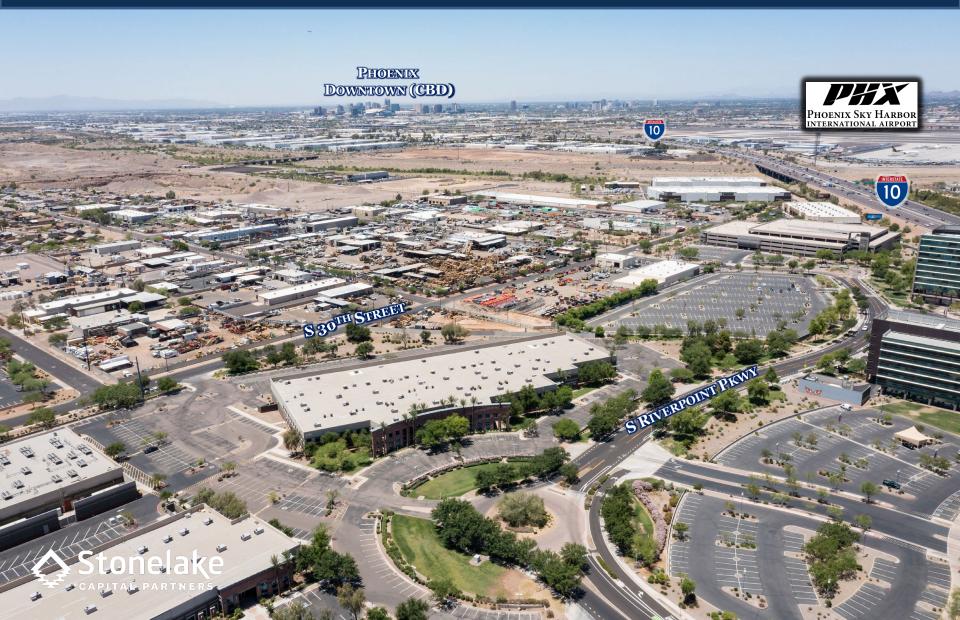

132,318 SF Rear Load Flex Office/Warehouse 4150 S Riverpoint Pkwy, Phoenix, AZ Airport Submarket

\*\*\* UNDER RENOVATION\*\*\*

132,318 SF Rear Load Flex Office/Warehouse 4150 S Riverpoint Pkwy, Phoenix, AZ Airport Submarket

#### **SPACE FOR LEASE - INFORMATION**

- 132,318 SF AVAILABLE
- **DEMISABLE: 10,968** SF **132,318** SF
- 100% HVAC WAREHOUSE
- **42,901 SF O**FFICE
- 24' CLEAR HEIGHT
- YEAR BUILT: 2002
- 137' TRUCK COURT
- 7 GRADE-LEVEL OH DOORS
- ESFR
- 5.1/1,000 PARKING RATIO
- ZONED: COMMERCE PARK
- 0.3 MI. SOUTH OF I-10