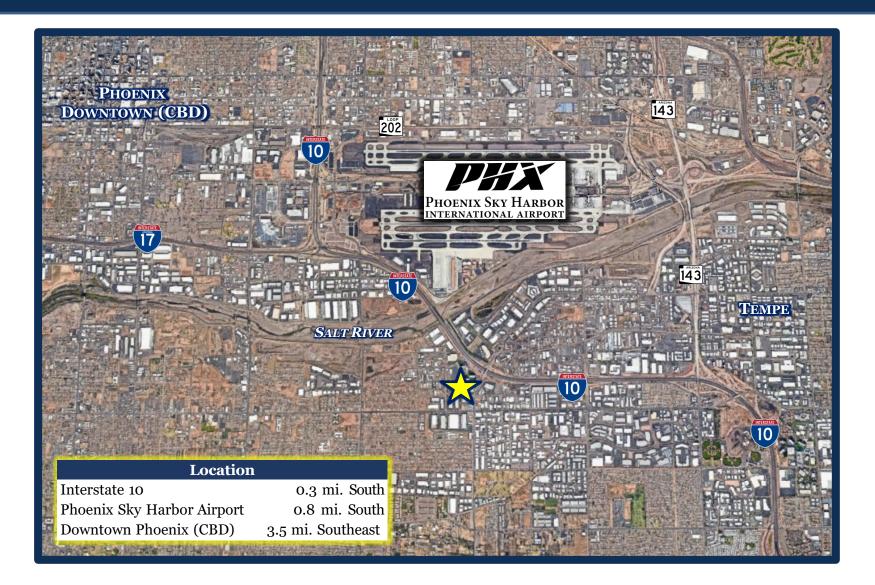

#### **SPACE FOR LEASE - INFORMATION**

- 132,318 SF AVAILABLE
- **DEMISABLE: 10,968** SF **132,318** SF
- 100% HVAC WAREHOUSE
- **42,901 SF O**FFICE
- 24' CLEAR HEIGHT
- YEAR BUILT: 2002
- 137' TRUCK COURT
- 7 GRADE-LEVEL OH DOORS
- ESFR
- 5.1/1,000 PARKING RATIO
- ZONED: COMMERCE PARK
- 0.3 MI. SOUTH OF I-10