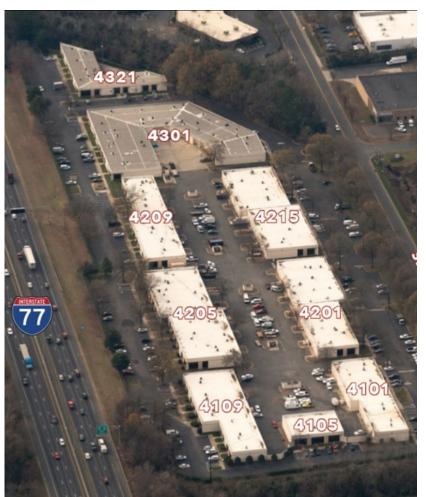

# <u>Charlotte</u> <u>Commerce</u> <u>Center</u>

4101-4321 Stuart Andrew Blvd. Charlotte, NC

## Suites available:

Today

4321A- 1,646 SF 4321C- 1,665 SF

# **Property Highlights:**

- 9 Building Office Park
- 167,000 SF of Office/Flex Space
- Suites consisting of office and warehouse space with functional layouts
- Convenient Location off of Interstate 77 and Clanton Road
- Within Minutes of Uptown Charlotte
- Prominent Highway Exposure with Signage Opportunities
- Minutes to uptown
- Ample Parking (3.43/1000 SF)