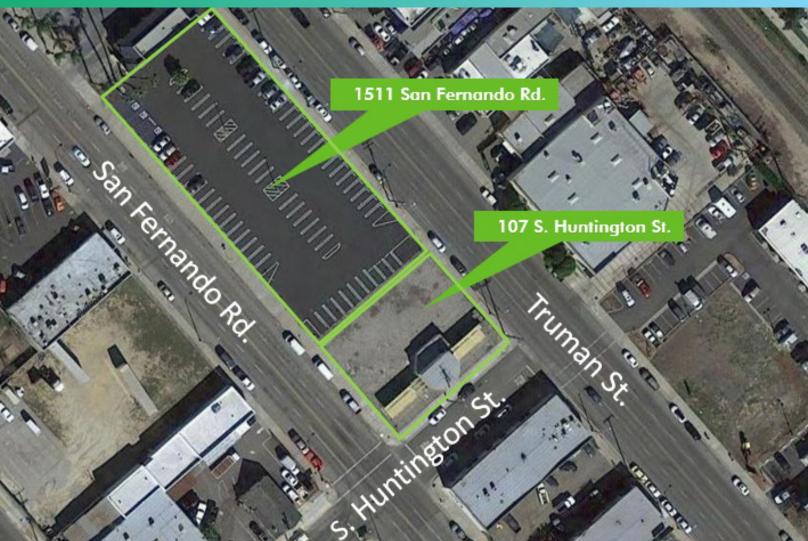

# 1511 SAN FERNANDO RD. & 107 S. HUNTINGTON ST.

SAN FERNANDO, CA 91340

## PROPERTY INFO

+ LOTAREA:

| + TOTAL AVAILABLE SIZE: | 45,227 SF (1.04 AC) |
|-------------------------|---------------------|
| + SALE PRICE:           | \$4,150,000         |
| + PRICE PSF:            | \$91.76             |

| + PRICEPSF:          | \$91.76             |
|----------------------|---------------------|
|                      |                     |
| + 1511 SAN FERNANDO: | APN: 2612-003-014   |
| + ZONING:            | M1                  |
| + LOTAREA:           | 33,030 SF (0.76 AC) |
|                      |                     |
| + 107 S. HUNTINGTON: | APN: 2612-003-001   |
| + ZONING:            | M1                  |

| + 1511 SAN FERNANDO: | APN: 2612-003-014   |
|----------------------|---------------------|
| + ZONING:            | M1                  |
| + LOTAREA:           | 33,030 SF (0.76 AC) |
|                      |                     |

12,197 SF (0.28 AC)