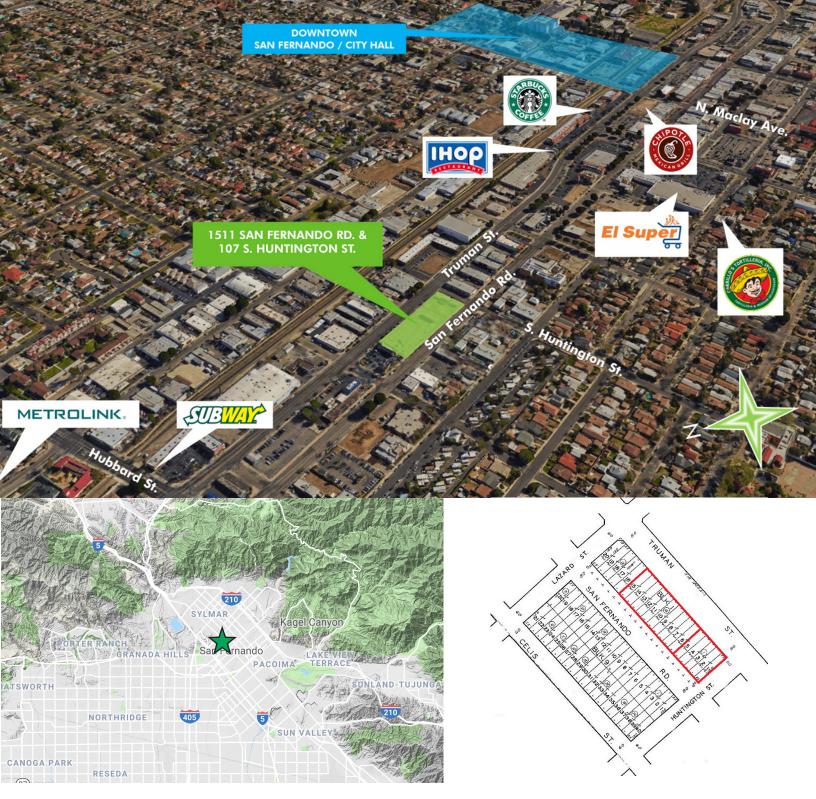

### PROPERTY OVERVIEW

- Walking Distance to Metrolink Train Station, Restaurants, Shopping and other Amenities
- Located Between N. Maclay Avenue & Hubbard Street
- Close Proximity to 5, 118, 405 & 210 Freeways
- City of San Fernando Benefits
- Multiple Street Frontage