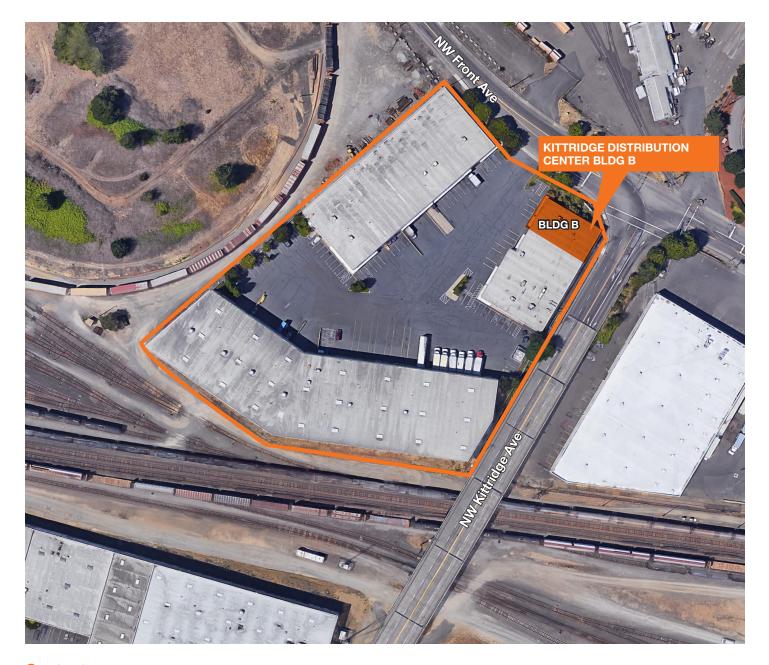

### Kittridge Distribution Center

### Bldg B

#### 4931-4943 NW Front Ave Portland, OR 97210

| 5,477 SF total                                                                                         |
|--------------------------------------------------------------------------------------------------------|
| 1,331 SF of office area                                                                                |
| 20' clear ceiling height                                                                               |
| One (1) grade-level loading doors                                                                      |
| End-cap unit with good visibility                                                                      |
| Wet sprinkler system                                                                                   |
| 277/480 volt, 3-phase<br>electrical power                                                              |
| Rare institutional grade business<br>park in the Guilds Lake submarket                                 |
| Located with close proximity to<br>the close-in city core including all<br>major transportation routes |
| Ample passenger parking and vehicle staging                                                            |
| Professionally operated and managed                                                                    |
| Call for lease rates                                                                                   |
|                                                                                                        |