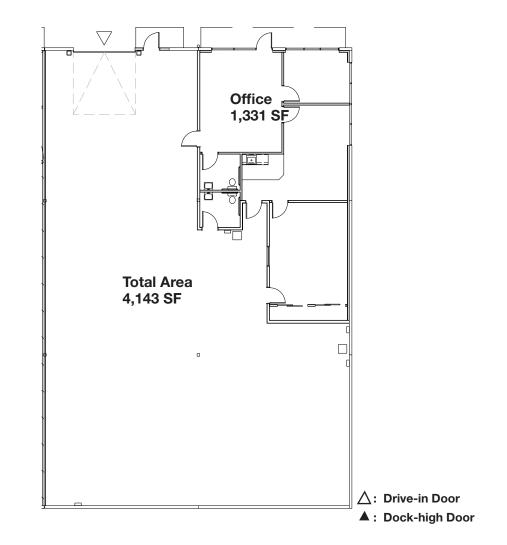

#### 4931-4943 NW Front Ave Portland, OR 97210

| 5,477 SF total                                                                                         |
|--------------------------------------------------------------------------------------------------------|
| 1,331 SF of office area                                                                                |
| 20' clear ceiling height                                                                               |
| One (1) grade-level loading doors                                                                      |
| End-cap unit with good visibility                                                                      |
| Wet sprinkler system                                                                                   |
| 277/480 volt, 3-phase<br>electrical power                                                              |
| Rare institutional grade business<br>park in the Guilds Lake submarket                                 |
| Located with close proximity to<br>the close-in city core including all<br>major transportation routes |
| Ample passenger parking and vehicle staging                                                            |
| Professionally operated and managed                                                                    |
| Call for lease rates                                                                                   |
|                                                                                                        |