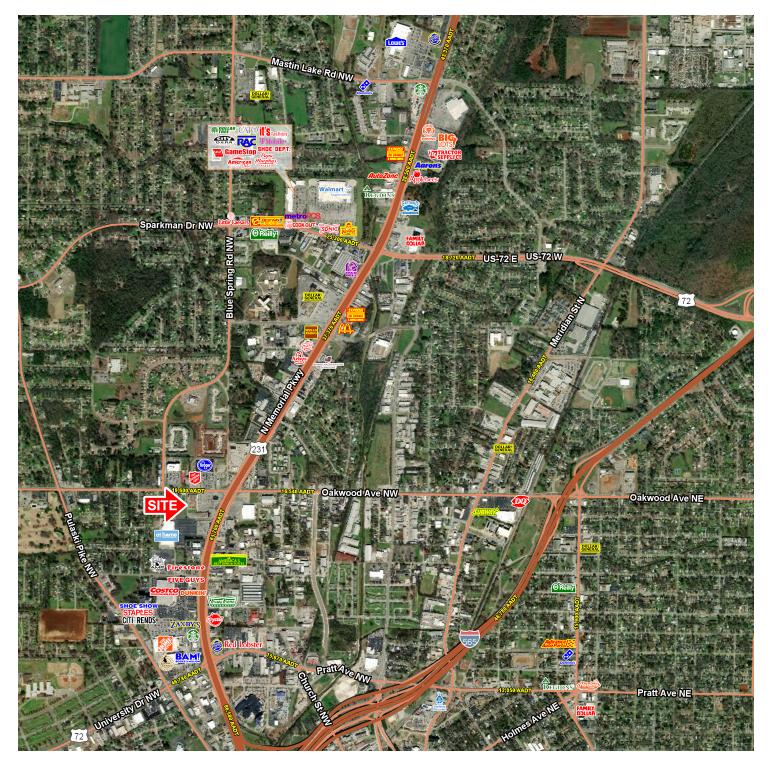

### PROPERTY HIGHLIGHTS

- Small shop space available
- Highly trafficked corner location
- Going to work side of the road
- Area retailers include: Kroger, At Home, Costco, Home Depot