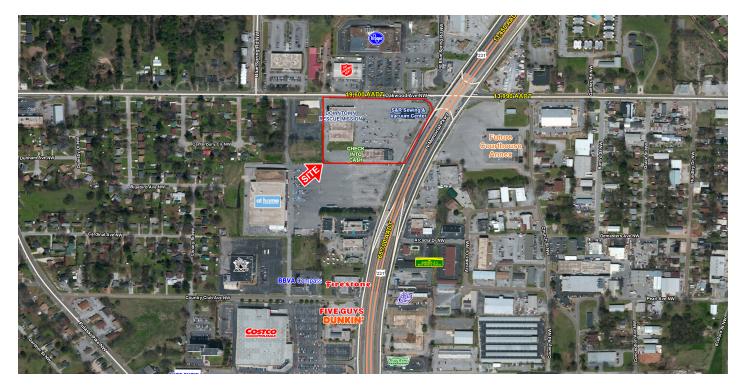

# OAK PARK SHOPPING CENTER

1407 Memorial Parkway NW, Huntsville, AL 35801

### EXECUTIVE SUMMARY

LOCATION OVERVIEW Located at Memorial Parkway and Oakwood Avenue

### PROPERTY HIGHLIGHTS

- Small shop space available
- Highly trafficked corner location
- Going to work side of the road
- Area retailers include: Kroger, At Home, Costco, Home Depot