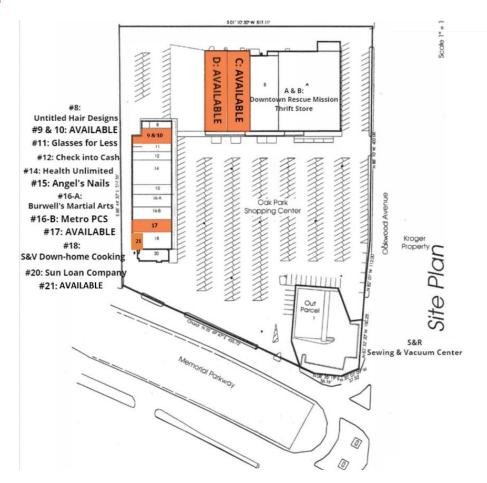

### SITE PLAN

| SUITE  | TENANT NAME                          | SPACE SIZE | SUITE | TENANT NAME                  | SPACE SIZE |
|--------|--------------------------------------|------------|-------|------------------------------|------------|
| A & B  | Downtown Rescue Mission Thrift Store | 31,100 SF  | 15    | Angel's Nails                | 1,600 SF   |
| С      | Available                            | 7,360 SF   | 16-A  | Burwell's Martial Arts       | 2,000 SF   |
| D      | Available                            | 7,360 SF   | 16-B  | Metro PCS                    | 2,000 SF   |
| 8      | Untitled Hair Designs                | 806 SF     | 17    | Available                    | 2,000 SF   |
| 9 & 10 | Available                            | 2,400 SF   | 18    | S&V Down-home Cooking        | 2,200 SF   |
| 11     | Glasses for Less                     | 1,220 SF   | 20    | Sun Loan Company             | 1,420 SF   |
| 12     | Check into Cash                      | 1,360 SF   | 21    | Available                    | 600 SF     |
| 14     | Health Unlimited                     | 4,000 SF   | 1     | S&R Sewing and Vacuum Center | 5,500 SF   |