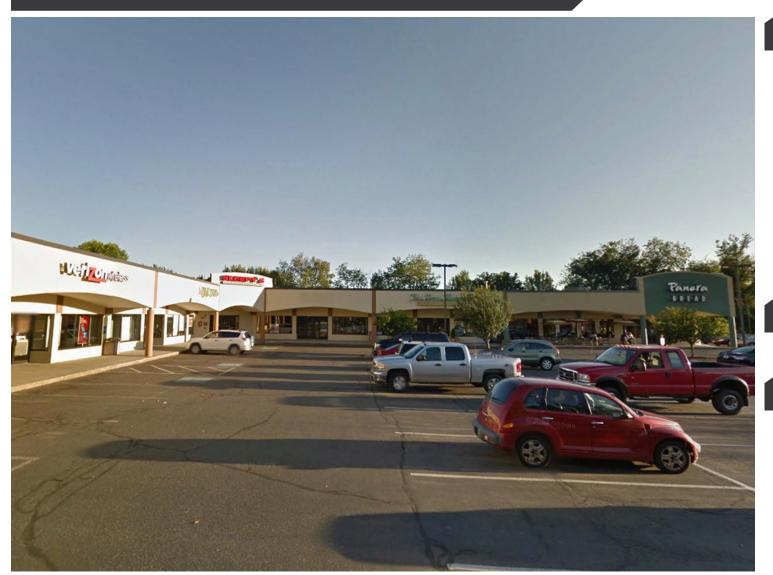

#### PROPERTY INFORMATION

- GLA: 20,700sf
- Signalized Access
- Easy Access on/off of I-89 & I-91
- Center located across from Best Buy and BJ's Wholesale Club. Adjacent to popular Weathervane Seafood Restaurant.
- Vacancy next to extremely busy Panera Bread
- Entrance to and "Coming Soon" NH State **Liquor Store**
- 40,000 cars per day