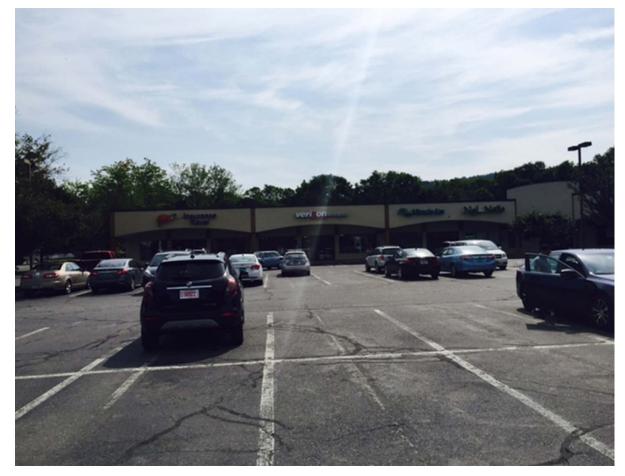

#### PROPERTY INFORMATION

- GLA: 20,700sf
- Signalized Access
- Easy Access on/off of I-89 & I-91
- Center located across from Best Buy and BJ's Wholesale Club. Adjacent to popular Weathervane Seafood Restaurant.
- Vacancy next to extremely busy Panera Bread
- Entrance to and "Coming Soon" NH State **Liquor Store**
- 40,000 cars per day

#### **TENANTS / AVAILABILITY**

| #  | TENANT       | Sq. Ft. |
|----|--------------|---------|
| 01 | AAA          | 1,840   |
| 02 | Verizon      | 2,011   |
| 03 | Miracle Ear  | 1,189   |
| 04 | NGL Nails    | 1,200   |
| 05 | Available    | 5,760   |
| 06 | Available    | 1,200   |
| 07 | Available    | 3,000   |
| 80 | Panera Bread | 4,500   |