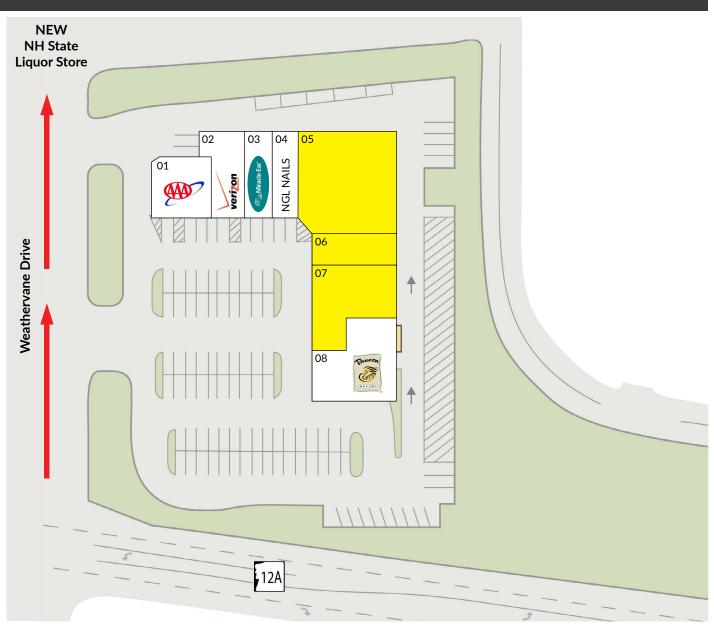

#### **TENANTS / AVAILABILITY**

| #  | TENANT       | Sq. Ft. |
|----|--------------|---------|
| 01 | AAA          | 1,840   |
| 02 | Verizon      | 2,011   |
| 03 | Miracle Ear  | 1,189   |
| 04 | NGL Nails    | 1,200   |
| 05 | Available    | 5,760   |
| 06 | Available    | 1,200   |
| 07 | Available    | 3,000   |
| 80 | Panera Bread | 4,500   |

Available

Lease Out

Occupied

INTERCHANGE DRIVE | WEST LEBANON, NH 03784

INTERCHANGE DRIVE | WEST LEBANON, NH 03784

Information contained in this document has been reviewed and approved by Charter Realty and Development; however, errors sometimes occur. Charter disclaims any warranty of any kind, expressed or implied, as to any matter whatsoever relating to this service. In no event shall Charter be liable for any indirect, special, incidental or consequential damages arising out of any use of or reliance on any content or materials contined herein.