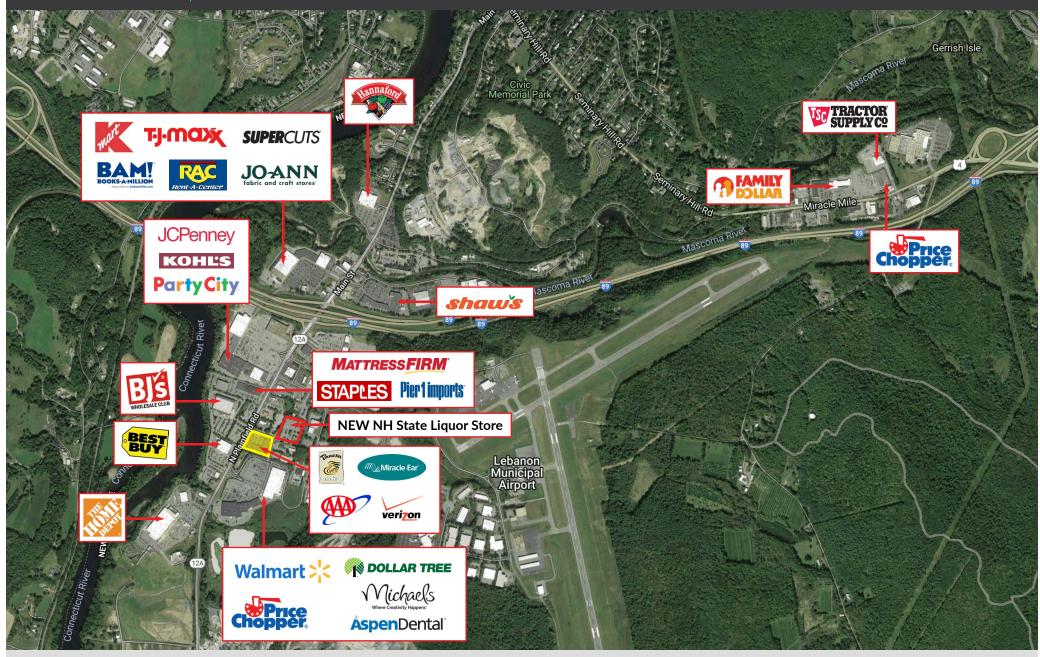

#### PROPERTY INFORMATION

- GLA: 20,700sf
- Signalized Access
- Easy Access on/off of I-89 & I-91
- Center located across from Best Buy and BJ's Wholesale Club. Adjacent to popular Weathervane Seafood Restaurant.
- Vacancy next to extremely busy Panera Bread
- Entrance to and "Coming Soon" NH State **Liquor Store**
- 40,000 cars per day