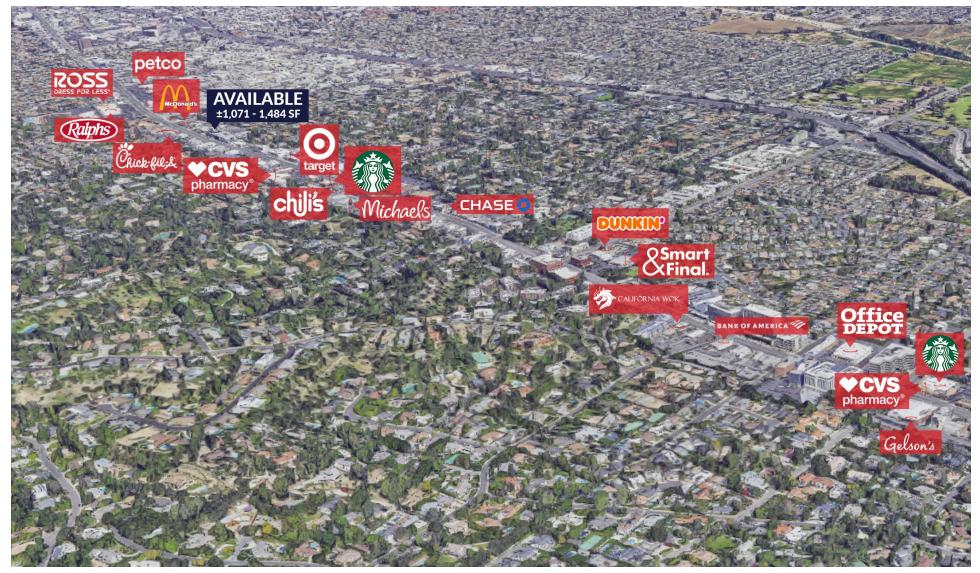

### **AREA AMENITIES**

COMMERCIAL

REAL ESTATE

- Neighborhood shopping center in prime Encino location
- Steady foot and car traffic
- Steps from White Oak Avenue with convenient accessibility to the 101 Freeway

| DEMOS          | 1 MILE                | 3 MILE   | 5 MILE   |
|----------------|-----------------------|----------|----------|
| Population     | 25,010                | 137,053  | 451,196  |
| Avg. HH Income | \$64,971              | \$75,447 | \$67,717 |
| Daytime Pop    | 9,933                 | 67,575   | 187,606  |
| Traffic Count  | ± 71,960 cars per day |          |          |