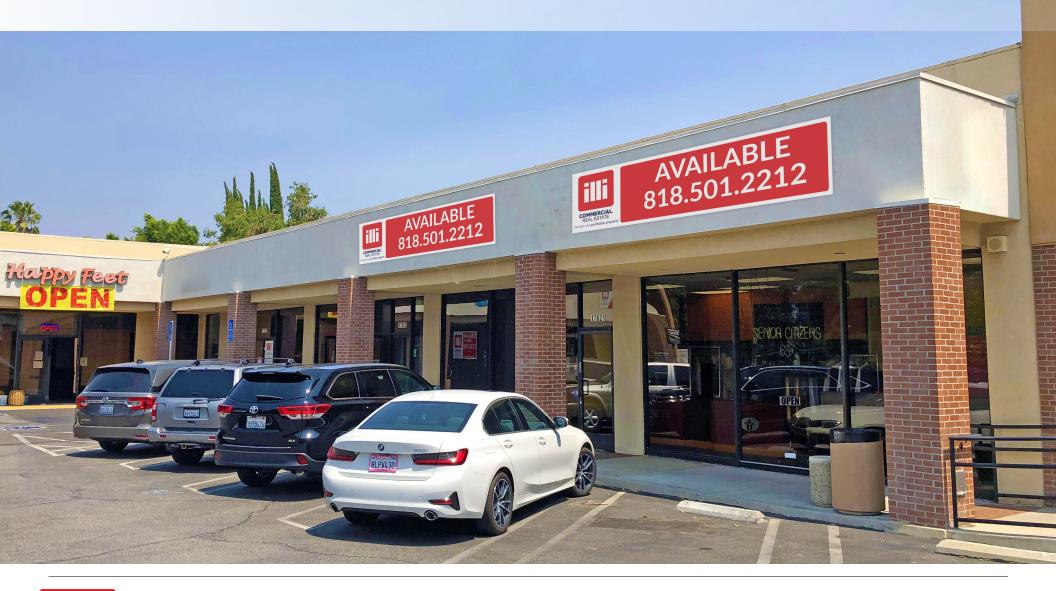

### **PROPERTY FEATURES**

- Approx. 1,484 SF former dry cleaning agency available
- Approx. 1,071 SF former fitness studio available
- Join great tenants such as Uncle Bernie's Deli, The UPS Store, Stretch Lab (Coming Soon) & Happy Feet
- Adjacent to restaurants and prime retailers on Ventura Boulevard
- On-site parking and excellent signage

### **AREA AMENITIES**

COMMERCIAL

REAL ESTATE

- Neighborhood shopping center in prime Encino location
- Steady foot and car traffic
- Steps from White Oak Avenue with convenient accessibility to the 101 Freeway