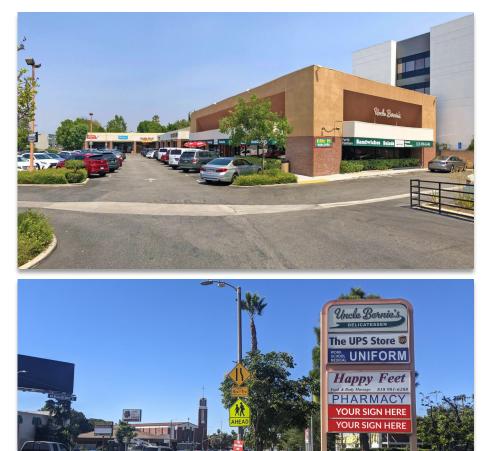

### **PROPERTY FEATURES**

- Approx. 1,484 SF former dry cleaning agency available
- Approx. 1,071 SF former fitness studio available
- Join great tenants such as Uncle Bernie's Deli, The UPS Store, Stretch Lab (Coming Soon) & Happy Feet
- Adjacent to restaurants and prime retailers on Ventura Boulevard
- On-site parking and excellent signage

### **AREA AMENITIES**

COMMERCIAL

REAL ESTATE

- Neighborhood shopping center in prime Encino location
- Steady foot and car traffic
- Steps from White Oak Avenue with convenient accessibility to the 101 Freeway