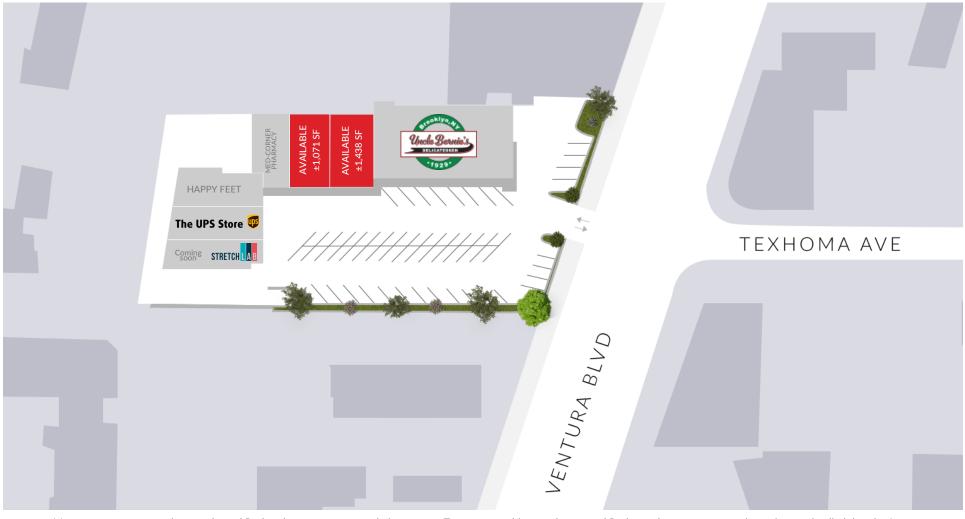

### **PROPERTY FEATURES**

- Approx. 1,484 SF former dry cleaning agency available
- Approx. 1,071 SF former fitness studio available
- Join great tenants such as Uncle Bernie's Deli, The UPS Store, Stretch Lab (Coming Soon) & Happy Feet
- Adjacent to restaurants and prime retailers on Ventura Boulevard
- On-site parking and excellent signage

### **AREA AMENITIES**

COMMERCIAL

REAL ESTATE

- Neighborhood shopping center in prime Encino location
- Steady foot and car traffic
- Steps from White Oak Avenue with convenient accessibility to the 101 Freeway