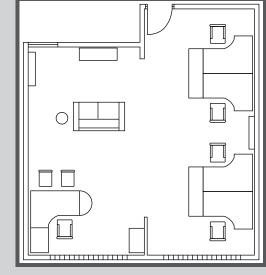

ive Retro Lodge community, energize your business and expand your network.

## OFFICE SUITES

- Located in the heart of Downtown Sacramento; walking distance from the Capitol, Golden One Center, Convention Center, and all of Downtown's retail and cultural amenities
- 49 private office suites situated across two buildings ranging from 320-720 SF
- Move-in ready, fully furnished suites available
- Communal conference rooms, kitchenettes, internal courtyard and patio space
- On-site parking
- Naked Lounge coffee house on-site
- Private bathrooms and showers (ADA compliant)



# STARTING AT \$600/MONTH!



Creative, affordable office suites in the heart of Downtown Sacramento



\$600/MONTH

### OFFICE SUITE B

600 SF \$1,000/MONTH



#### OFFICE SUITE C

720 SF \$1,250/MONTH

916.770.4100