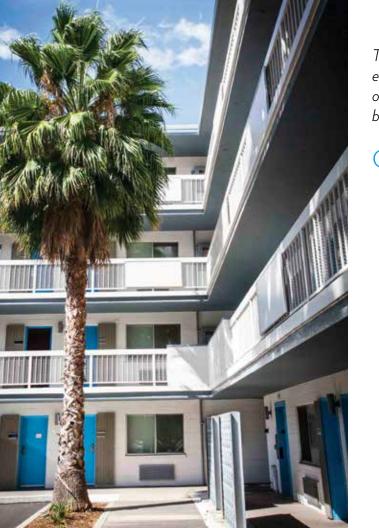

## OFFICE SUITES

- Located in the heart of Downtown Sacramento; walking distance from the Capitol, Golden One Center, Convention Center, and all of Downtown's retail and cultural amenities
- 49 private office suites situated across two buildings ranging from 320-720 SF
- Move-in ready, fully furnished suites available
- Communal conference rooms, kitchenettes, internal courtyard and patio space
- On-site parking
- Naked Lounge coffee house on-site
- Private bathrooms and showers (ADA compliant)