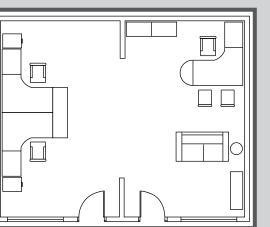

ative Retro Lodge community, energize your business and expand your network.

## OFFICE SUITES

- Located in the heart of Downtown Sacramento; walking distance from the Capitol, Golden One Center, Convention Center, and all of Downtown's retail and cultural amenities
- 49 private office suites situated across two buildings ranging from 320-720 SF
- Move-in ready, fully furnished suites available
- Communal conference rooms, kitchenettes, internal courtyard and patio space
- On-site parking
- Naked Lounge coffee house on-site
- Private bathrooms and showers (ADA compliant)



# STARTING AT \$600/MONTH!



Creative, affordable office suites in the heart of Downtown Sacramento



\$600/MONTH

### OFFICE SUITE B

600 SF \$1,000/MONTH



#### OFFICE SUITE C

720 SF \$1,250/MONTH

916.770.4100