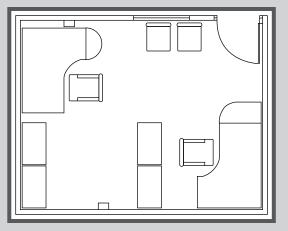

ith a dynamic mix of tenants. Become a part of the collaborative Retro Lodge community, energize your business and expand your network.

## OFFICE SUITES

- Located in the heart of Downtown Sacramento; walking distance from the Capitol, Golden One Center, Convention Center, and all of Downtown's retail and cultural amenities
- 49 private office suites situated across two buildings ranging from 320-720 SF
- Move-in ready, fully furnished suites available
- Communal conference rooms, kitchenettes, internal courtyard and patio space
- On-site parking
- Naked Lounge coffee house on-site
- Private bathrooms and showers (ADA compliant)



# STARTING AT \$600/MONTH!



Creative, affordable office suites in the heart of Downtown Sacramento



\$600/MONTH

### OFFICE SUITE B

600 SF \$1,000/MONTH



#### OFFICE SUITE C

720 SF \$1,250/MONTH

916.770.4100