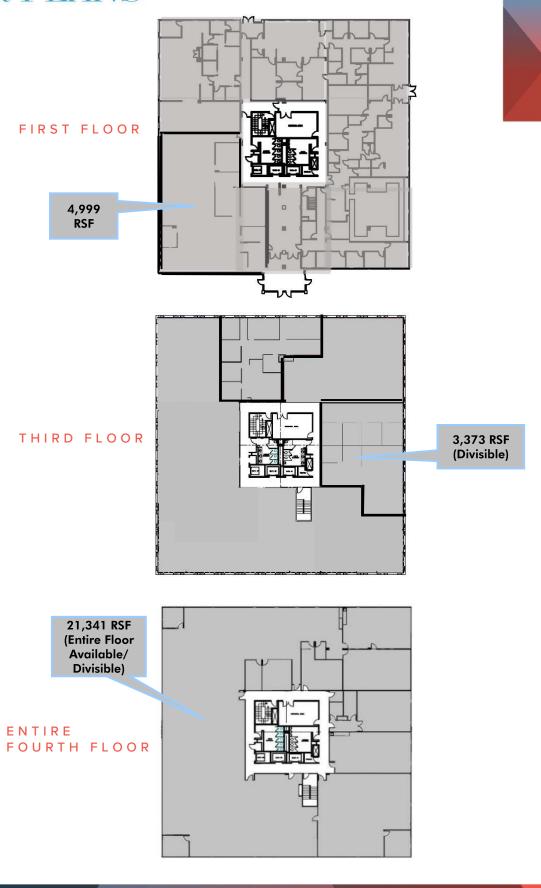

# FLOOR PLANS

## Suites available from 2,708 RSF to 21,341 RSF

- Entire 4<sup>th</sup> Floor available (21,341 RSF/divisible)
- Over 4.00/1,000 SF parking
- Flexible Rental Rate:
   \$21.00 + T.E. per rentable
   sq. ft.