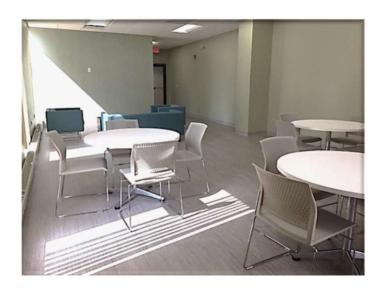

# New Tenant Lounge Added!

## PARK 80 EAST

160 Pehle Avenue, Saddle Brook, NJ 07663

#### LOUNGE FEATURES:

- Pantry area with vending machines, microwave and coffee machine
- Seating capacity for 15 people
- Free WiFi
- Large Flat Screen TV