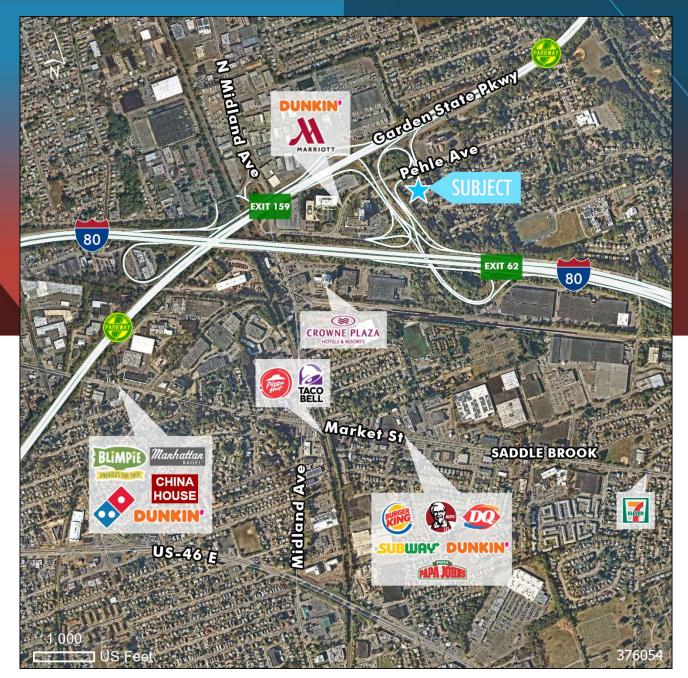

#### 21,341 RSF CONTIGUOUS SPACE AVAILABLE

The very convenient Park 80 East building is located at the interchange of the Garden State Parkway Exit 159 and Interstate Route 80.

Most suites are currently built and ideal for tenants looking to move right into one of the most convenient locations in Bergen County.