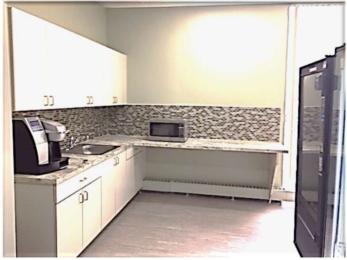

# New Tenant Lounge Added!

## PARK 80 EAST

160 Pehle Avenue, Saddle Brook, NJ 07663

#### LOUNGE FEATURES:

- Pantry area with vending machines, microwave and coffee machine
- Seating capacity for 15 people
- Free WiFi
- Large Flat Screen TV