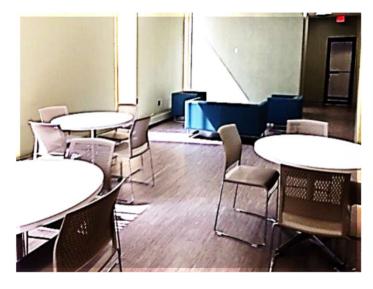

# New Tenant Lounge Added!

## PARK 80 EAST

160 Pehle Avenue, Saddle Brook, NJ 07663

#### LOUNGE FEATURES:

- Pantry area with vending machines, microwave and coffee machine
- Seating capacity for 15 people
- Free WiFi
- Large Flat Screen TV