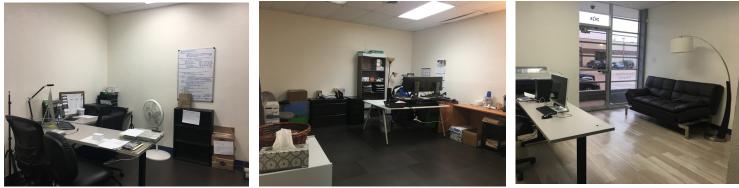

#### **BUILDING DATA**

TOTAL BULDING SF: OFFICE SF: WAREHOUSE SF: CLEAR HEIGHT: POWER: LOADING:

PARKING: COMMENTS: ±6,000 - 20,115 SF 3,131 SF 17,115 SF 12' 3-Phase 2 Dock High Doors 1 Ramp 19 Spaces Newly Finished Office/Showroom Easy Access to I-35 & HWY 183 Close Proximity to Medical District, The World Trade Center, The Virgin Hotel, Dallas CBD

## **BUILDING DATA**

TOTAL BULDING SF: OFFICE/SHOWROOM SF: CLEAR HEIGHT: LOADING: COMMENTS: ±6,000 SF ± 1,904 SF 12' 1 Dock High Doors 2 Private Restrooms Newly Finished Office/Showroom

#### **BUILDING DATA**

TOTAL BULDING SF: OFFICE/SHOWROOM SF: CLEAR HEIGHT: LOADING: COMMENTS: ±7,695 SF ±1,789 SF 12' Drive-in Ramp 2 Private Restrooms Newly Finished Office

#### **BUILDING DATA**

TOTAL BULDING SF: OFFICE/SHOWROOM SF: CLEAR HEIGHT: LOADING: COMMENTS: ±6,420 SF ±1,148 SF 12' 1 Dock High Doors 2 Private Restrooms Newly Finished Office

All information furnished regarding property for sale, rental or financing is from sources deemed reliable, but no warranty or representation is made to the accuracy thereof and same is submitted to errors, omissions, change of price, rental or other conditions prior to sale, lease or financing or withdrawal without notice. No liability of any kind is to be imposed on the broker herein.