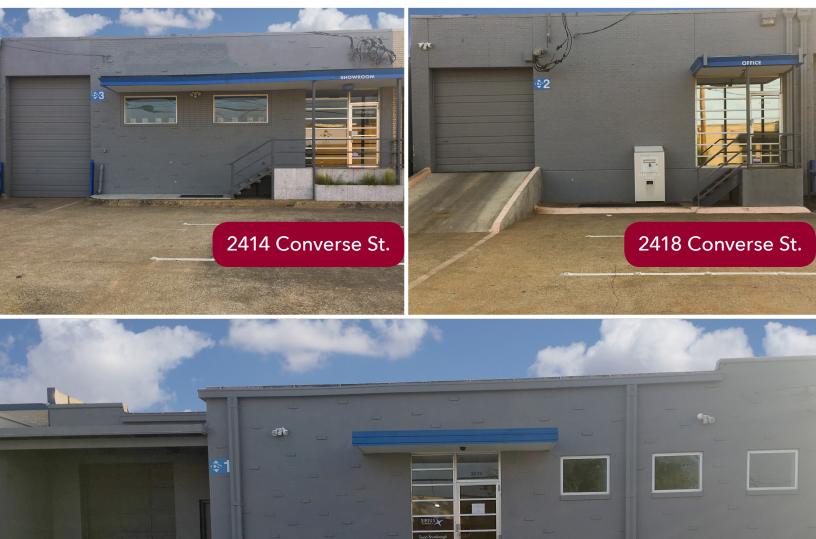

## 2414 CONVERSE ST., DALLAS, TX 75207

## **BUILDING DATA**

TOTAL BULDING SF: OFFICE/SHOWROOM SF: CLEAR HEIGHT: LOADING: COMMENTS: ±6,000 SF ± 1,904 SF 12' 1 Dock High Doors 2 Private Restrooms Newly Finished Office/Showroom

# 2418 CONVERSE ST., DALLAS, TX 75207

#### **BUILDING DATA**

TOTAL BULDING SF: OFFICE/SHOWROOM SF: CLEAR HEIGHT: LOADING: COMMENTS: ±7,695 SF ±1,789 SF 12' Drive-in Ramp 2 Private Restrooms Newly Finished Office

## 2424 CONVERSE ST., DALLAS, TX 75207

#### **BUILDING DATA**

TOTAL BULDING SF: OFFICE/SHOWROOM SF: CLEAR HEIGHT: LOADING: COMMENTS: ±6,420 SF ±1,148 SF 12' 1 Dock High Doors 2 Private Restrooms Newly Finished Office

All information furnished regarding property for sale, rental or financing is from sources deemed reliable, but no warranty or representation is made to the accuracy thereof and same is submitted to errors, omissions, change of price, rental or other conditions prior to sale, lease or financing or withdrawal without notice. No liability of any kind is to be imposed on the broker herein.