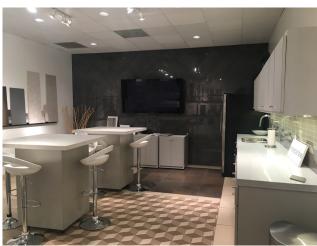

#### **BUILDING DATA**

TOTAL BULDING SF: OFFICE SF: WAREHOUSE SF: CLEAR HEIGHT: POWER: LOADING:

PARKING: COMMENTS: ±6,000 - 20,115 SF 3,131 SF 17,115 SF 12' 3-Phase 2 Dock High Doors 1 Ramp 19 Spaces Newly Finished Office/Showroom Easy Access to I-35 & HWY 183 Close Proximity to Medical District, The World Trade Center, The Virgin Hotel, Dallas CBD