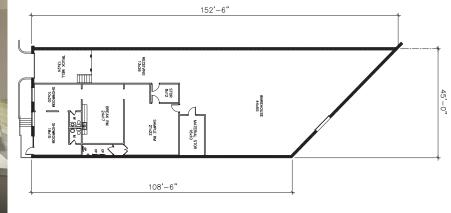

# 2418 CONVERSE ST., DALLAS, TX 75207

#### **BUILDING DATA**

TOTAL BULDING SF: OFFICE/SHOWROOM SF: CLEAR HEIGHT: LOADING: COMMENTS: ±7,695 SF ±1,789 SF 12' Drive-in Ramp 2 Private Restrooms Newly Finished Office