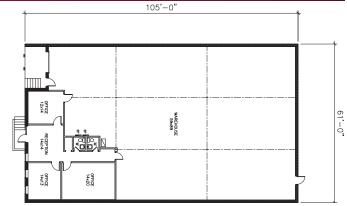

## 2424 CONVERSE ST., DALLAS, TX 75207

#### **BUILDING DATA**

TOTAL BULDING SF: OFFICE/SHOWROOM SF: CLEAR HEIGHT: LOADING: COMMENTS: ±6,420 SF ±1,148 SF 12' 1 Dock High Doors 2 Private Restrooms Newly Finished Office

All information furnished regarding property for sale, rental or financing is from sources deemed reliable, but no warranty or representation is made to the accuracy thereof and same is submitted to errors, omissions, change of price, rental or other conditions prior to sale, lease or financing or withdrawal without notice. No liability of any kind is to be imposed on the broker herein.