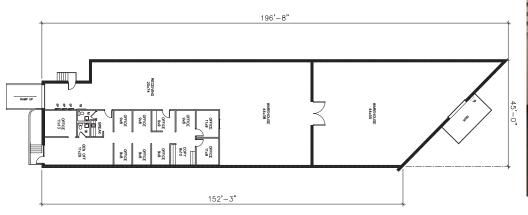

## 2414 CONVERSE ST., DALLAS, TX 75207

#### **BUILDING DATA**

TOTAL BULDING SF: OFFICE SF: WAREHOUSE SF: CLEAR HEIGHT: POWER: LOADING:

PARKING: COMMENTS: ±6,000 - 20,115 SF 3,131 SF 17,115 SF 12' 3-Phase 2 Dock High Doors 1 Ramp 19 Spaces Newly Finished Office/Showroom Easy Access to I-35 & HWY 183 Close Proximity to Medical District, The World Trade Center, The Virgin Hotel, Dallas CBD