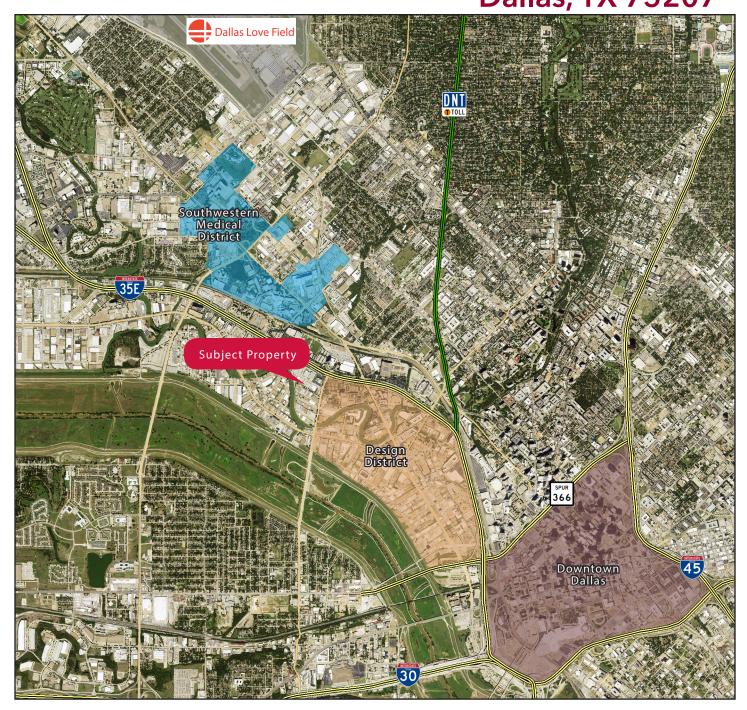

### LOCATION DATA

COUNTY: MARKET: SUBMARKET: ZONED: Dallas South Stemmons Ind. North Trinity Ind. IR

#### **BUILDING DATA**

TOTAL BULDING SF: OFFICE SF: WAREHOUSE SF: CLEAR HEIGHT: POWER: LOADING:

PARKING: COMMENTS: ±6,000 - 20,115 SF 3,131 SF 17,115 SF 12' 3-Phase 2 Dock High Doors 1 Ramp 19 Spaces Newly Finished Office/Showroom Easy Access to I-35 & HWY 183 Close Proximity to Medical District, The World Trade Center, The Virgin Hotel, Dallas CBD