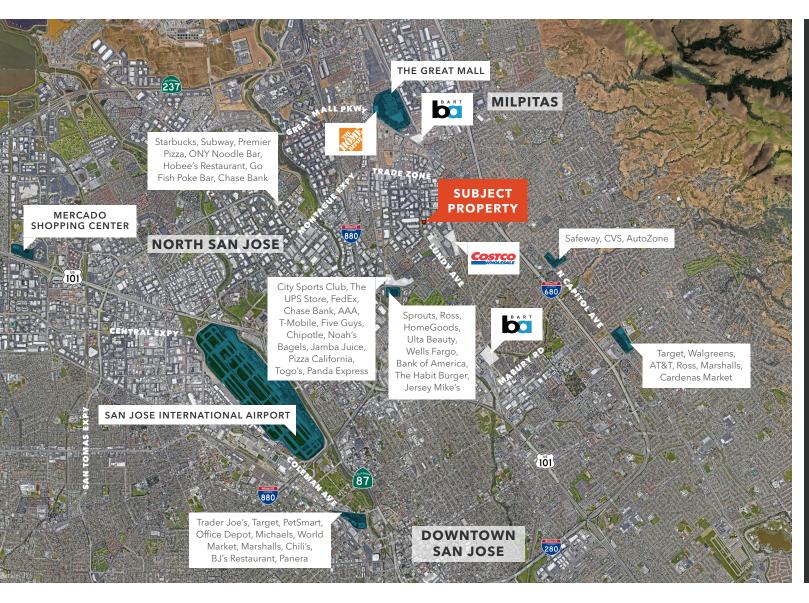

**EXCELLENT** freeway access to Hwys 680, 880 & 101

#### CENTRALLY LOCATED

between BART Milpitas and Berryessa / North San Jose stations opening in late 2019

**CLOSE PROXIMITY** to San Jose International Airport; be there in 10 minutes

**ABUNDANT** amenities nearby; retail shopping centers and restaurants