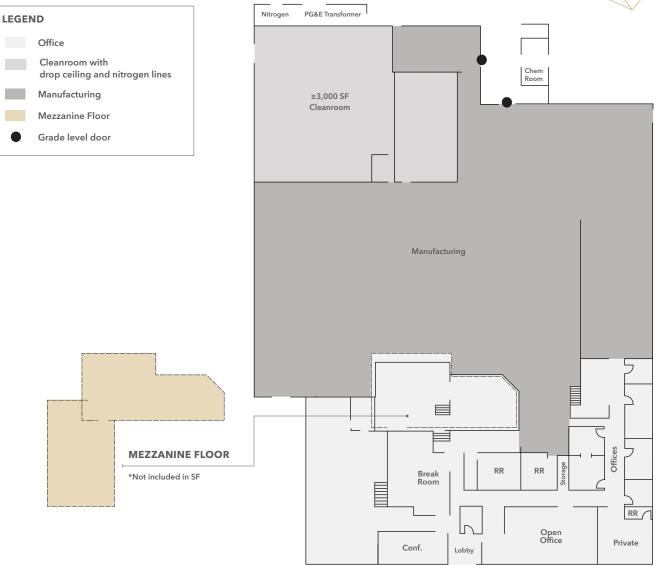

#### \* FLOOR PLAN NOT TO SCALE

#### SQUARE FEET $\pm 25,140$

**CLEANROOM** ±3,000 SF

**FLOOR PLAN** 25% office balance MFG

**POWER** 3,000 Amps / 208 Volts / 3 Phase

**CLEAR HEIGHT** 16'

**LOADING** two (2) grade level doors

**PARKING** 3.0 / 1,000

SPRINKLERED / HVAC

**NETWORK** AT&T high-speed fiber optic lines

**SECURITY** new camera security system monitored by Sonitrol

**FEATURES** corner location with monument signage; upgraded exterior lighting