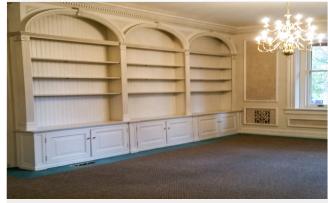

Multiple small offices available for lease. Ideal for attorney, accountants, and other professionals desiring Trolley Square address with easy access to downtown and I-95.

Historic Buckner Building features many architectural accents including grand entrance with 10' ceilings, mahogany paneled and plastered interior walls, ornamental fireplaces, wood floors, and first floor kitchen.