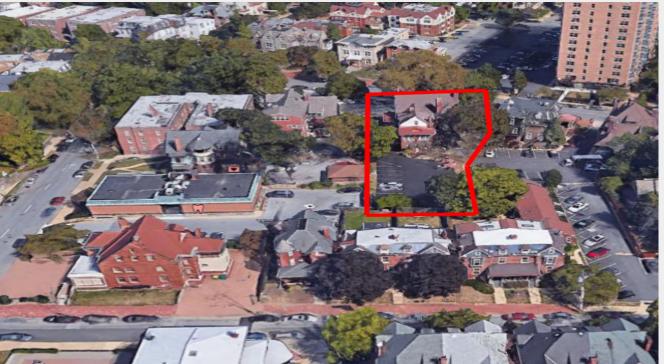

### **Property Features**

- Highly desirable Trolley Square location with easy access to the neighborhood and all local businesses and restaurants.
- Free off street Parking
- Small offices available
- Suites ranging from 406 rsf to 1,301 rsf
- Main Level Entrance features a 10-foot ceiling and mahogany paneled walls
- Zoned R5C, approved for office use
- Ideal for small business
- Within walking distance of numerous restaurants & shopping
- Short drive to the walking/biking trails along the Brandywine

Four levels of various size offices. Rear parking lot with 22 spaces with handicap access in back of building. Public water, sewer and hot water heat.

#### **Location Highlights**

- Located in Trolley Square
- Wilmington Central Business District
- Within walking distance of numerous restaurants & shopping
- Free parking in rear
- Additional parking on street
- Minutes to I-95 and Rt 202