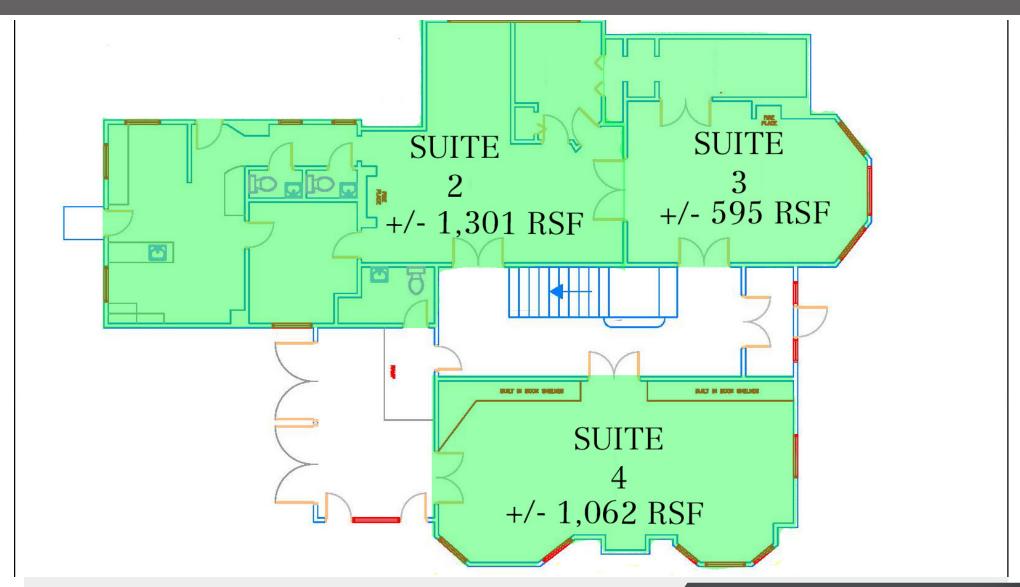

# 1st Floor

Plan & Availabililty

For More Information:

Lorraine Sheldon
1 302 221 7211 • 1 302 56

1 302 221 7211 • 1 302 561 0385 LorraineSheldon@emoryhill.com

### **Current Availability**

| Suite    | RSF   | Availability |
|----------|-------|--------------|
| 1        | 1,700 | Vacant       |
| 2        | 1,301 | Vacant       |
| 3        | 595   | Vacant       |
| 4        | 1,062 | Vacant       |
| 5        | 731   | Vacant       |
| 6        | 547   | Vacant       |
| 7        | 420   | Vacant       |
| 8        | 423   | Vacant       |
| 9        | 406   | Leased       |
| 10       | 627   | Vacant       |
| 11,12,13 | 918   | Leased       |
| 14,15    | 523   | Leased       |

## **Current Availability**

| Suite    | RSF   | Availability |
|----------|-------|--------------|
| 1        | 1,700 | Vacant       |
| 2        | 1,301 | Vacant       |
| 3        | 595   | Vacant       |
| 4        | 1,062 | Vacant       |
| 5        | 731   | Vacant       |
| 6        | 547   | Vacant       |
| 7        | 420   | Vacant       |
| 8        | 423   | Leased       |
| 9        | 406   | Vacant       |
| 10       | 627   | Vacant       |
| 11,12,13 | 918   | Leased       |
| 14,15    | 523   | Leased       |