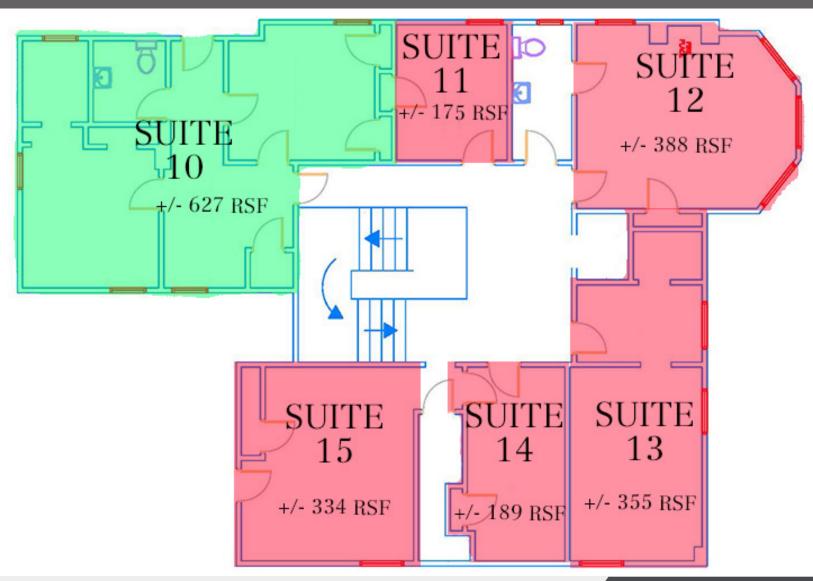

# 3rd Floor

For More Information:

### **Current Availability**

| Suite    | RSF   | Availability |
|----------|-------|--------------|
| 1        | 1,700 | Vacant       |
| 2        | 1,301 | Vacant       |
| 3        | 595   | Vacant       |
| 4        | 1,062 | Vacant       |
| 5        | 731   | Vacant       |
| 6        | 547   | Vacant       |
| 7        | 420   | Vacant       |
| 8        | 423   | Vacant       |
| 9        | 406   | Leased       |
| 10       | 627   | Vacant       |
| 11,12,13 | 918   | Leased       |
| 14,15    | 523   | Leased       |

## **Current Availability**

| Suite    | RSF   | Availability |
|----------|-------|--------------|
| 1        | 1,700 | Vacant       |
| 2        | 1,301 | Vacant       |
| 3        | 595   | Vacant       |
| 4        | 1,062 | Vacant       |
| 5        | 731   | Vacant       |
| 6        | 547   | Vacant       |
| 7        | 420   | Vacant       |
| 8        | 423   | Leased       |
| 9        | 406   | Vacant       |
| 10       | 627   | Vacant       |
| 11,12,13 | 918   | Leased       |
| 14,15    | 523   | Leased       |