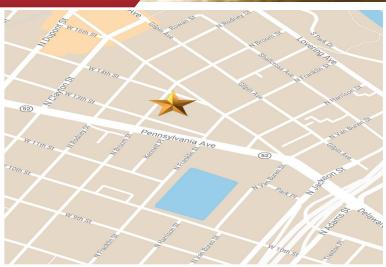

### **Property Features**

- Highly desirable Trolley Square location with easy access to the neighborhood and all local businesses and restaurants.
- Free off street Parking
- Small offices available
- Suites ranging from 406 rsf to 1,301 rsf
- Main Level Entrance features a 10-foot ceiling and mahogany paneled walls
- Zoned R5C, approved for office use
- Ideal for small business
- Within walking distance of numerous restaurants & shopping
- Short drive to the walking/biking trails along the Brandywine

#### **Location Highlights**

- Located in Trolley Square
- Wilmington Central Business District
- Within walking distance of numerous restaurants & shopping
- Free parking in rear
- Additional parking on street
- Minutes to I-95 and Rt 202