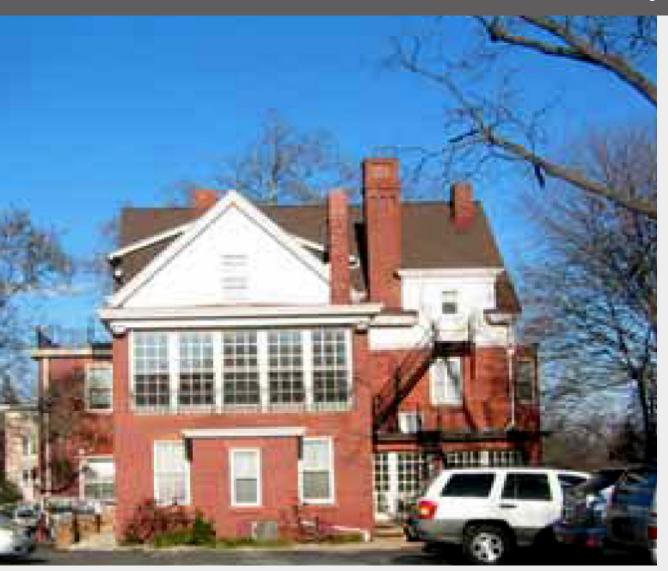

Downtown Wilmington Office Suites

Multiple small offices available for lease. Ideal for attorney, accountants, and other professionals desiring Trolley Square address with easy access to downtown and I-95.

Historic Buckner Building features many architectural accents including grand entrance with 10' ceilings, mahogany paneled and plastered interior walls, ornamental fireplaces, wood floors, and first floor kitchen.

1308 Delaware Ave