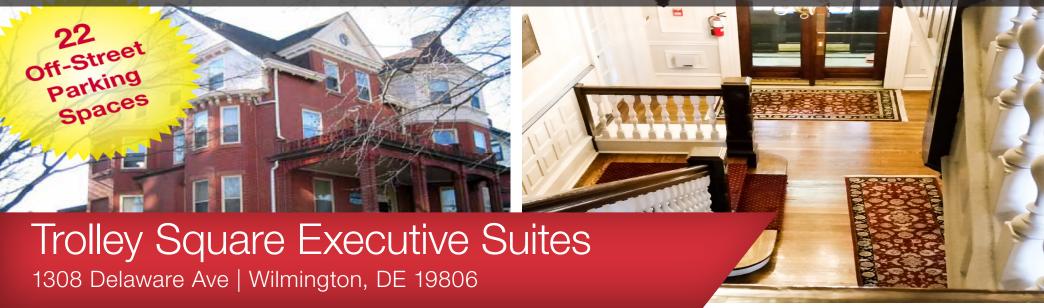

Downtown Wilmington Office Suites

### **Property Features**

- Highly desirable Trolley Square location with easy access to the neighborhood and all local businesses and restaurants.
- Free off street Parking
- Small offices available
- Suites ranging from 406 rsf to 1,301 rsf
- Main Level Entrance features a 10-foot ceiling and mahogany paneled walls
- Zoned R5C, approved for office use
- Ideal for small business
- Within walking distance of numerous restaurants & shopping
- Short drive to the walking/biking trails along the Brandywine

Multiple small offices available for lease. Ideal for attorney, accountants, and other professionals desiring Trolley Square address with easy access to downtown and I-95.

Historic Buckner Building features many architectural accents including grand entrance with 10' ceilings, mahogany paneled and plastered interior walls, ornamental fireplaces, wood floors, and first floor kitchen.

Four levels of various size offices. Rear parking lot with 22 spaces with handicap access in back of building. Public water, sewer and hot water heat.

1308 Delaware Ave