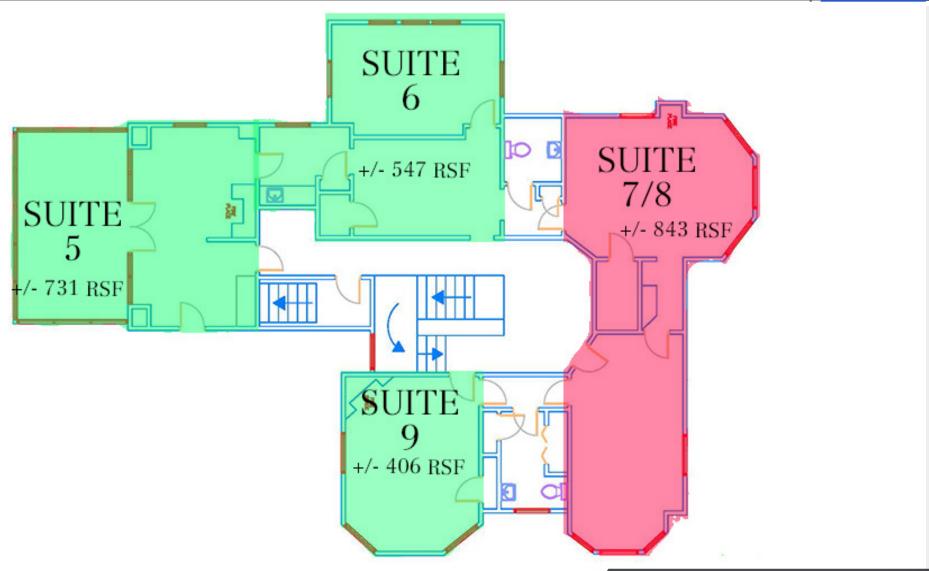

# 2nd Floor

### **Current Availability**

| Suite    | RSF   | Availability |
|----------|-------|--------------|
| 1        | 1,700 | Vacant       |
| 2        | 1,301 | Vacant       |
| 3        | 595   | Vacant       |
| 4        | 1,062 | Vacant       |
| 5        | 731   | Vacant       |
| 6        | 547   | Vacant       |
| 7        | 420   | Vacant       |
| 8        | 423   | Vacant       |
| 9        | 406   | Leased       |
| 10       | 627   | Vacant       |
| 11,12,13 | 918   | Leased       |
| 14,15    | 523   | Leased       |

## **Current Availability**

| Suite    | RSF   | Availability |
|----------|-------|--------------|
| 1        | 1,700 | Vacant       |
| 2        | 1,301 | Vacant       |
| 3        | 595   | Vacant       |
| 4        | 1,062 | Vacant       |
| 5        | 731   | Vacant       |
| 6        | 547   | Vacant       |
| 7        | 420   | Vacant       |
| 8        | 423   | Leased       |
| 9        | 406   | Vacant       |
| 10       | 627   | Vacant       |
| 11,12,13 | 918   | Leased       |
| 14,15    | 523   | Leased       |