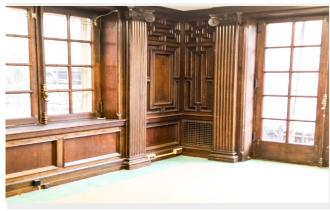

Multiple small offices available for lease. Ideal for attorney, accountants, and other professionals desiring Trolley Square address with easy access to downtown and I-95.

Historic Buckner Building features many architectural accents including grand entrance with 10' ceilings, mahogany paneled and plastered interior walls, ornamental fireplaces, wood floors, and first floor kitchen.

# 1st Floor

Plan & Availabililty

For More Information:

Lorraine Sheldon
1 302 221 7211 • 1 302 56

1 302 221 7211 • 1 302 561 0385 LorraineSheldon@emoryhill.com