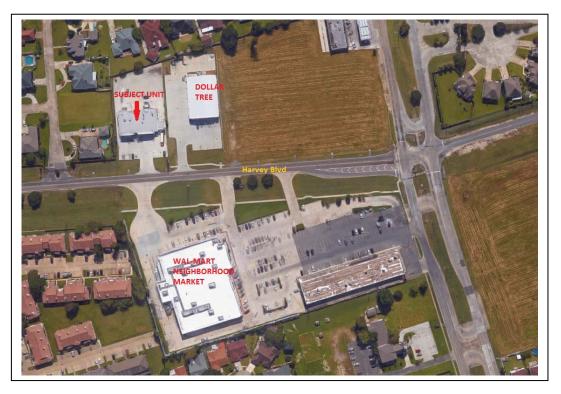

## **Retail/Office Space**

## 1750 Harvey Boulevard, Harvey, LA

(Across from Wal Mart Grocery@ Manhattan Blvd)

1,200 Square Feet – rear door access

Adjacent to Subway and Dry Cleaners

Formerly occupied by a consumer loan lender

List Price:

\$1,600 per month, modified gross

COMMERCIAL REAL ESTATE SERVICES 1700 Central Boulevard Harvey, Louisiana 70058 (504) 366-6800 www.jackstumpf.com Contact: Joe Maerk

Joe Maerke, CCIM 366-6800

The information presented herein has been furnished by the owner or obtained from sources we deem reliable. No warranties or representations, either expressed or implied are made as to the accuracy of the data provided, and same is subject to error, omission, change of price, and/or conditions of availability without notice.