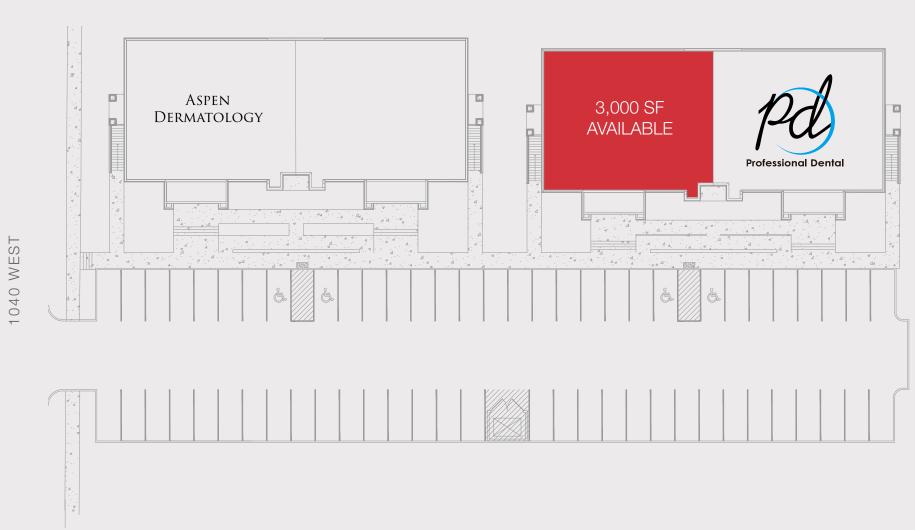

## PROPERTY INFORMATION

- > \$14.00 \$16.00 PSF NNN
- > 3,000 sf office space available
- > Brand new building
- > Tenant improvement allowance negotiable
- > Easy Access to I-15
- > Basement suites available
- > Monument sign