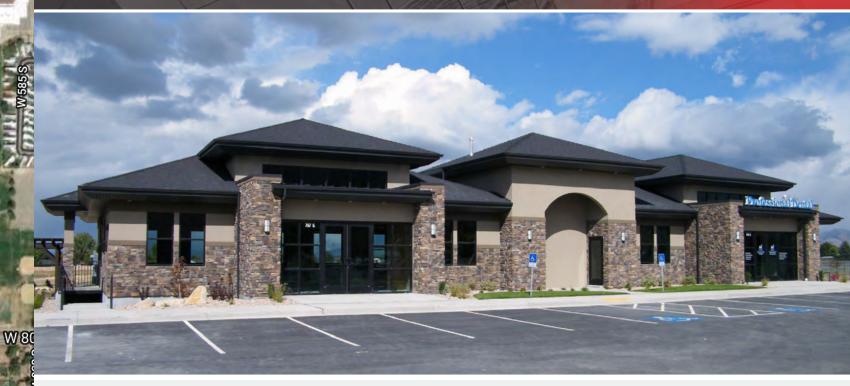

W800S

6 SECURITY SERI

Nebo Junior 🦳

Stadium Cinemas 757 South 1040 West Payson, UT 84651

**OFFICE**FOR LEASE

## PROPERTY INFORMATION

- > \$14.00 \$16.00 PSF NNN
- > 3,000 sf office space available
- > Brand new building
- > Tenant improvement allowance negotiable
- > Easy Access to I-15
- > Basement suites available
- > Monument sign