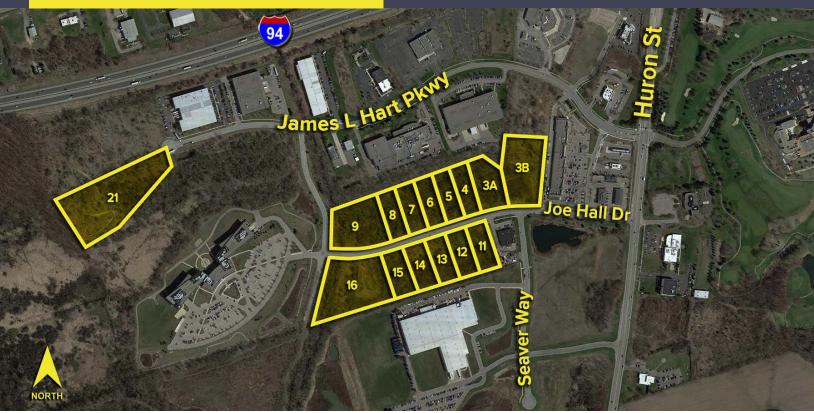

## Washtenaw Business Park — Ypsilanti Twp., MI 1.10 – 23.83 Acres For Sale

1.10 – 23.83 Acres AVAILABLE

| AVAILABLE LOTS - JOE HALL DR |       |       |       |               |  |  |  |
|------------------------------|-------|-------|-------|---------------|--|--|--|
|                              | Lot # | Zoned | Acres | Price         |  |  |  |
| Joe Hall Dr                  | 3A    | TC-1  | 1.70  | \$92,565      |  |  |  |
| Joe Hall Dr                  | 3B    | TC-1  | 2.98  | \$606,79<br>1 |  |  |  |
| Joe Hall Dr                  | 4     | I-1   | 1.23  | \$66,973      |  |  |  |
| Joe Hall Dr                  | 5     | I-1   | 1.20  | \$65,340      |  |  |  |
| Joe Hall Dr                  | 6     | I-1   | 1.16  | \$63,162      |  |  |  |
| Joe Hall Dr                  | 7     | I-1   | 1.13  | \$61,528      |  |  |  |
| Joe Hall Dr                  | 8     | I-1   | 1.10  | \$59,895      |  |  |  |
| Joe Hall Dr                  | 9     | I-1   | 2.54  | \$138,303     |  |  |  |
| Total Contiguous             |       |       | 13.04 |               |  |  |  |

| AVAILABLE LOT - JAMES L. HART PKWY |       |       |       |           |  |  |  |
|------------------------------------|-------|-------|-------|-----------|--|--|--|
|                                    | Lot # | Zoned | Acres | Price     |  |  |  |
| James L. Hart Pkwy                 | 21    | I-1   | 6.56  | \$428,630 |  |  |  |

| AVAILABLE LOTS – JOE HALL DR |       |       |       |           |  |  |  |
|------------------------------|-------|-------|-------|-----------|--|--|--|
|                              | Lot # | Zoned | Acres | Price     |  |  |  |
| Joe Hall Dr                  | 11    | I-1   | 1.75  | \$95,288  |  |  |  |
| Joe Hall Dr                  | 12    | I-1   | 1.17  | \$63,706  |  |  |  |
| Joe Hall Dr                  | 13    | I-1   | 1.17  | \$63,706  |  |  |  |
| Joe Hall Dr                  | 14    | I-1   | 1.17  | \$63,706  |  |  |  |
| Joe Hall Dr                  | 15    | I-1   | 1.17  | \$63,706  |  |  |  |
| Joe Hall Dr                  | 16    | I-1   | 4.36  | \$237,402 |  |  |  |
| Total Contiguous             |       |       | 10.79 |           |  |  |  |
| Total Joe Hall Dr.           |       |       | 23.83 |           |  |  |  |