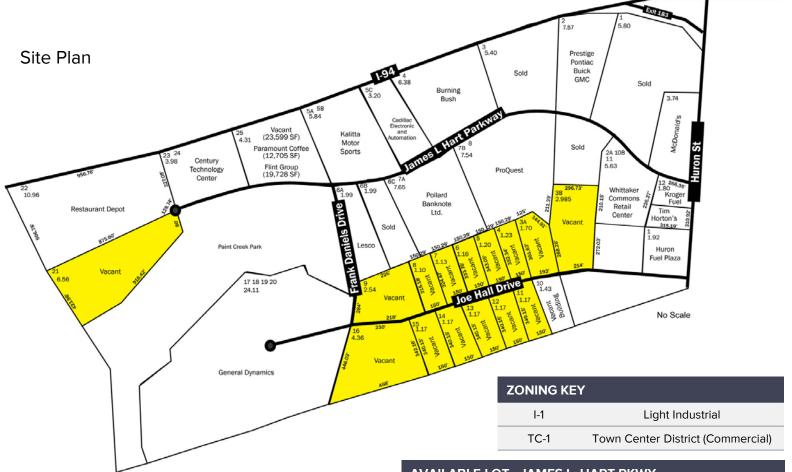

## Washtenaw Business Park — Ypsilanti Twp., MI 1.10 – 23.83 Acres For Sale

1.10 – 23.83 Acres AVAILABLE

| AVAILABLE LOTS - JOE HALL DR |       |       |       |               |  |  |  |
|------------------------------|-------|-------|-------|---------------|--|--|--|
|                              | Lot # | Zoned | Acres | Price         |  |  |  |
| Joe Hall Dr                  | 3A    | TC-1  | 1.70  | \$92,565      |  |  |  |
| Joe Hall Dr                  | 3B    | TC-1  | 2.98  | \$606,79<br>1 |  |  |  |
| Joe Hall Dr                  | 4     | I-1   | 1.23  | \$66,973      |  |  |  |
| Joe Hall Dr                  | 5     | I-1   | 1.20  | \$65,340      |  |  |  |
| Joe Hall Dr                  | 6     | I-1   | 1.16  | \$63,162      |  |  |  |
| Joe Hall Dr                  | 7     | I-1   | 1.13  | \$61,528      |  |  |  |
| Joe Hall Dr                  | 8     | I-1   | 1.10  | \$59,895      |  |  |  |
| Joe Hall Dr                  | 9     | I-1   | 2.54  | \$138,303     |  |  |  |
| Total Contiguous             |       |       | 13.04 |               |  |  |  |

| AVAILABLE LOT - JAMES L. HART PKWY |       |       |       |           |  |  |  |
|------------------------------------|-------|-------|-------|-----------|--|--|--|
|                                    | Lot # | Zoned | Acres | Price     |  |  |  |
| James L. Hart Pkwy                 | 21    | I-1   | 6.56  | \$428,630 |  |  |  |

| AVAILABLE LOTS – JOE HALL DR |       |       |       |           |  |  |  |
|------------------------------|-------|-------|-------|-----------|--|--|--|
|                              | Lot # | Zoned | Acres | Price     |  |  |  |
| Joe Hall Dr                  | 11    | I-1   | 1.75  | \$95,288  |  |  |  |
| Joe Hall Dr                  | 12    | I-1   | 1.17  | \$63,706  |  |  |  |
| Joe Hall Dr                  | 13    | I-1   | 1.17  | \$63,706  |  |  |  |
| Joe Hall Dr                  | 14    | I-1   | 1.17  | \$63,706  |  |  |  |
| Joe Hall Dr                  | 15    | I-1   | 1.17  | \$63,706  |  |  |  |
| Joe Hall Dr                  | 16    | I-1   | 4.36  | \$237,402 |  |  |  |
| Total Contiguous             |       |       | 10.79 |           |  |  |  |
| Total Joe Hall Dr.           |       |       | 23.83 |           |  |  |  |