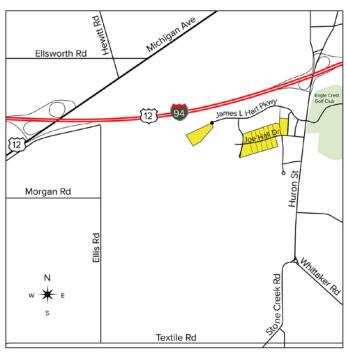

JAMES L. HART PKWY & JOE HALL DR. YPSILANTI TWP., MICHIGAN

SIGNATURE ASSOCIATES KNOW SIGNATURE | KNOW RESULTS

LAND FOR SALE 1.10 – 23.83 Acres Available

## **PROPERTY FEATURES**

- Various lot sizes available for industrial, commercial, office and R+D development
- Lots are available individually from 1.10-4.36 acres or can be combined – contiguous parcel assemblages up to 10.79 acres and 13.04 acres
- Quick, easy expressway access via I-94 & Huron Street interchange
- All utilities