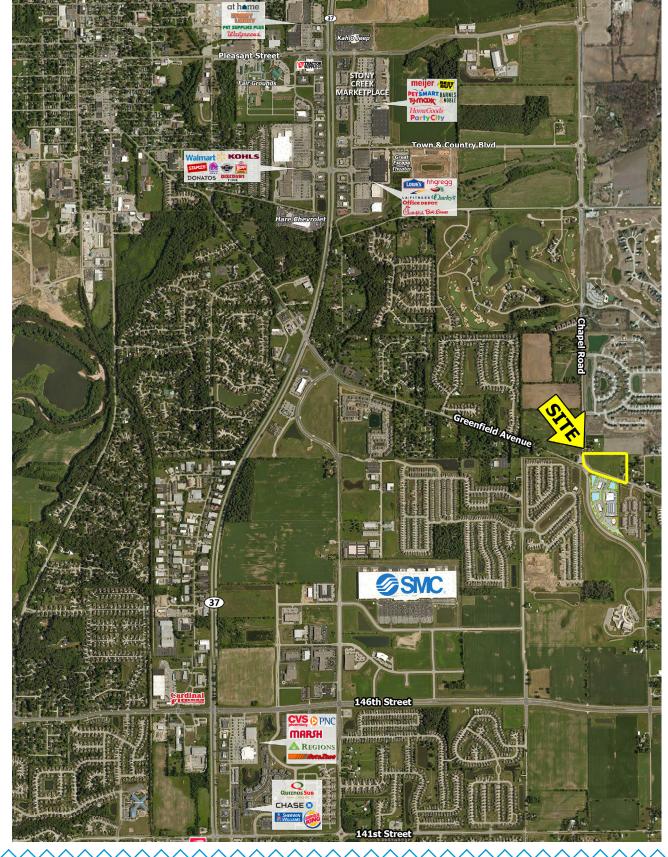

## **Union Chapel Shoppes**

Greenfield Avenue & Chapel Road, Noblesville, IN

## **OUTLOTS AVAILABLE - WILL DIVIDE** FOR LEASE/SALE/BUILD-TO-SUIT

**TRAFFIC COUNTS** Greenfield Ave - 9,683 ADT

- Just east of a diverse retail area on SR 37
- Tremendous incomes with new neighborhoods under development on all sides of these outlots
- Located in the fast growing city of Noblesville, Indiana