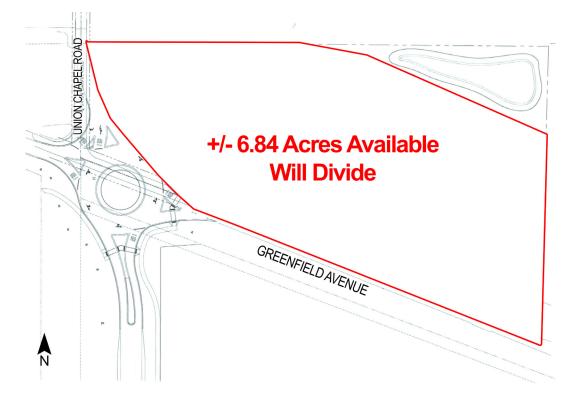

## **Union Chapel Shoppes**

Greenfield Avenue & Chapel Road, Noblesville, IN

## **OUTLOTS AVAILABLE - WILL DIVIDE** FOR LEASE/SALE/BUILD-TO-SUIT

**TRAFFIC COUNTS** Greenfield Ave - 9,683 ADT

- Just east of a diverse retail area on SR 37
- Tremendous incomes with new neighborhoods under development on all sides of these outlots
- Located in the fast growing city of Noblesville, Indiana