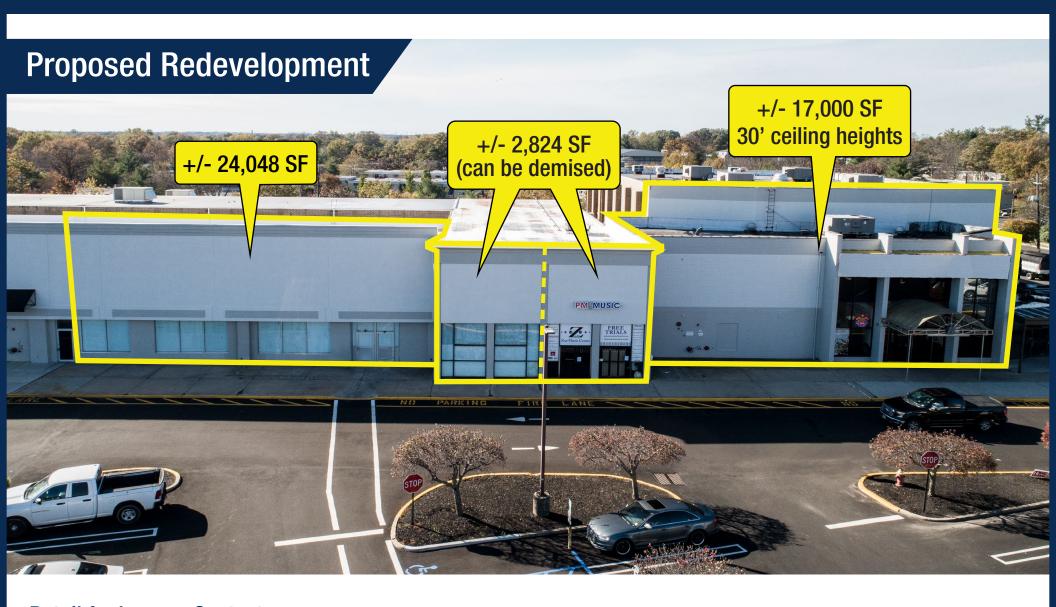

#### **Availabilities**

• +/- 4,705 SF (former restaurant space)

• +/- 42,460 SF (can be demised)