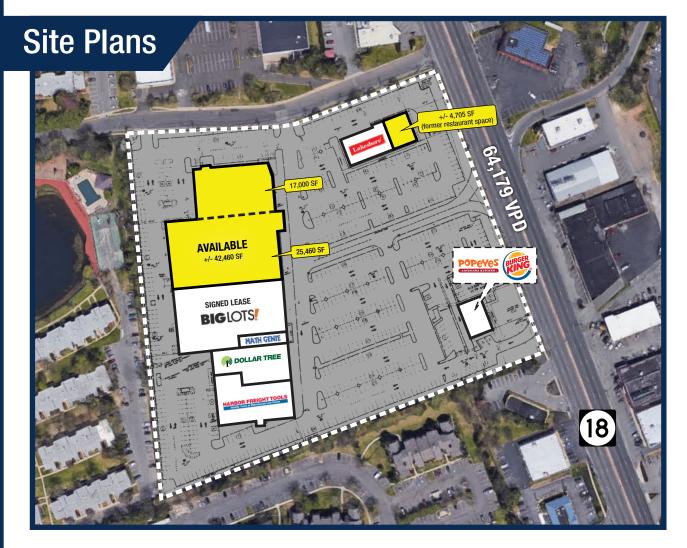

## **Site Description**

#### **Availabilities**

• +/- 4,705 SF (former restaurant space)

• +/- 42,460 SF (can be demised)

#### **Traffic Counts**

• 64,179 VPD

#### **Co-Tenants**

- Big Lots
- Harbor Freight
- PM Music

- Burger King
- Lakeshore Learning
- Popeyes

- Dollar Tree
- Math Genie

- Join recently opened Big Lots and Metro Diner with approximately 42,460 square feet of retail space still available. In addition to the new tenancy, the shopping center just underwent a full façade renovation with multiple improvements and upgrades throughout the property.
- Last Big Box opportunity within this national and regional shopping center located in the heart of the regional Route 18 retail corridor
- Direct access to multi-family residential and junior high school (over 1,500 students within walking distance) via side entrance along Lake Avenue
- Strong demographics with average household incomes over \$100,000 and nearly 100,000 potential shoppers within the immediate area