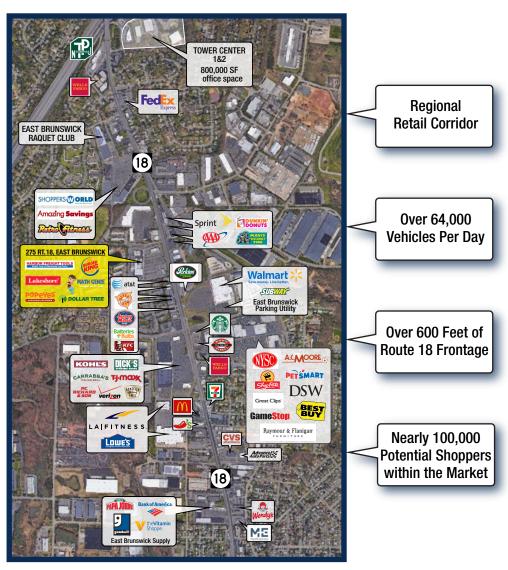

#### **Traffic Counts**

• 64,179 VPD

#### **Co-Tenants**

- Big Lots
- Harbor Freight
- PM Music

- Burger King
- Lakeshore Learning
- Popeyes

- Dollar Tree
- Math Genie

- Join recently opened Big Lots and Metro Diner with approximately 42,460 square feet of retail space still available. In addition to the new tenancy, the shopping center just underwent a full façade renovation with multiple improvements and upgrades throughout the property.
- Last Big Box opportunity within this national and regional shopping center located in the heart of the regional Route 18 retail corridor
- Direct access to multi-family residential and junior high school (over 1,500 students within walking distance) via side entrance along Lake Avenue
- Strong demographics with average household incomes over \$100,000 and nearly 100,000 potential shoppers within the immediate area

### **Demographics**

| Radius | Population | Employee Population | Average HH Income |
|--------|------------|---------------------|-------------------|
| 1 Mile | 7,884      | 8,782               | \$111,082         |
| 3 Mile | 99,104     | 40,811              | \$105,077         |
| 5 Mile | 266,736    | 130,439             | \$102,945         |
| 7 Mile | 447,243    | 216,494             | \$110,852         |