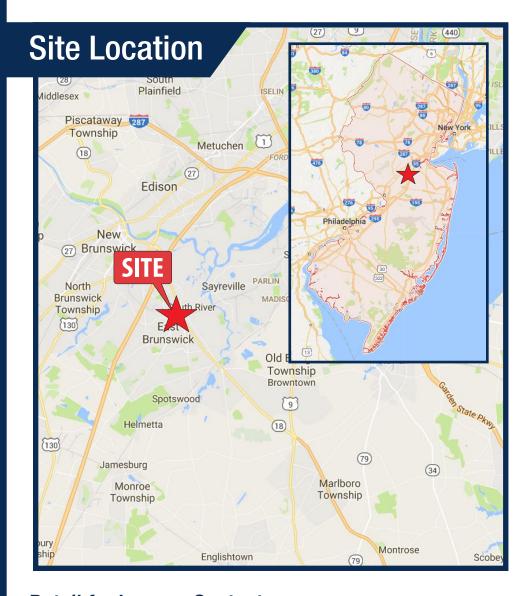

ential and junior high school (over 1,500 students within walking distance) via side entrance along Lake Avenue
- Strong demographics with average household incomes over \$100,000 and nearly 100,000 potential shoppers within the immediate area

### **Demographics**

| Radius | Population | Employee Population | Average HH Income |
|--------|------------|---------------------|-------------------|
| 1 Mile | 7,884      | 8,782               | \$111,082         |
| 3 Mile | 99,104     | 40,811              | \$105,077         |
| 5 Mile | 266,736    | 130,439             | \$102,945         |
| 7 Mile | 447,243    | 216,494             | \$110,852         |

#### **Retail for Lease - Contact**

Jason Pierson Ph. 732-707-6900 x1 jason@piersonre.com



275 Route 18, East Brunswick, New Jersey





### **Retail for Lease - Contact**

Jason Pierson Ph. 732-707-6900 x1 jason@piersonre.com



275 Route 18, East Brunswick, New Jersey



### **Retail for Lease - Contact**

Jason Pierson Ph. 732-707-6900 x1 jason@piersonre.com



275 Route 18, East Brunswick, New Jersey





#### **Retail for Lease - Contact**

Jason Pierson Ph. 732-707-6900 x1 jason@piersonre.com