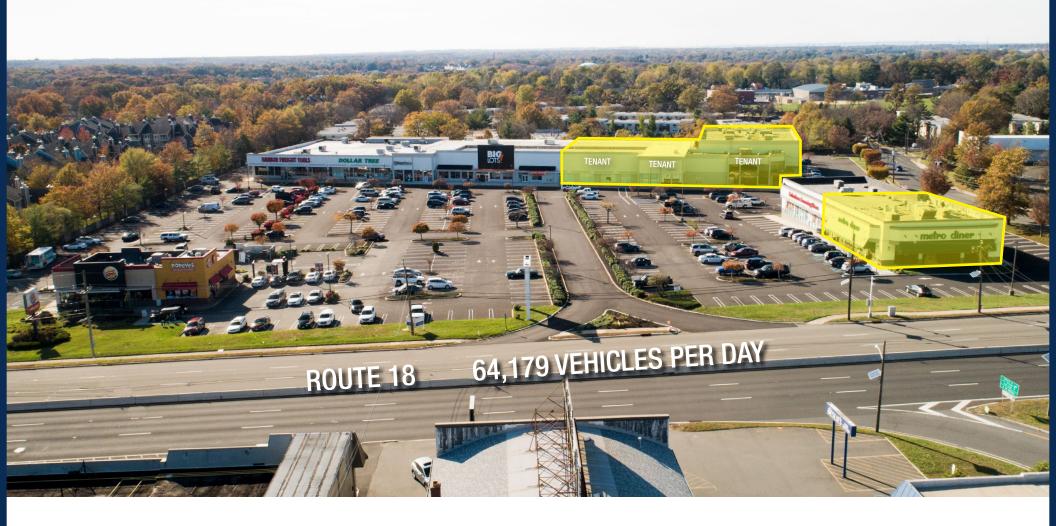

## **Site Description**

#### **Traffic Counts**

• 64,179 VPD

#### **Co-Tenants**

- Big Lots
- Harbor Freight
- PM Music

- Burger King
- Lakeshore Learning
- Popeyes

- Dollar Tree
- Math Genie

- Join recently opened Big Lots and Metro Diner with approximately 42,460 square feet of retail space still available. In addition to the new tenancy, the shopping center just underwent a full façade renovation with multiple improvements and upgrades throughout the property.
- Last Big Box opportunity within this national and regional shopping center located in the heart of the regional Route 18 retail corridor
- Direct access to multi-family residential and junior high school (over 1,500 students within walking distance) via side entrance along Lake Avenue
- Strong demographics with average household incomes over \$100,000 and nearly 100,000 potential shoppers within the immediate area