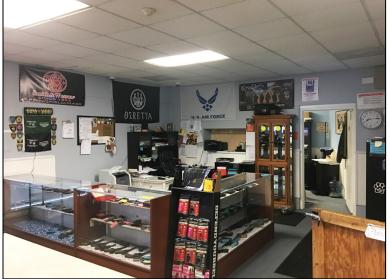

The garage space features 4 bays with overhead doors (2 in front, 2 in back), with plenty of extra work space. The retail space has full HVAC and includes a windowed waiting room, large retail floor. There is a private security office complete with a monitor showing multiple security angles of the interior and exterior of the building. The outside paved area provides convenient customer parking in front and room for overflow on the side. There is a large fenced in area in the rear.

Front Office Retail Area

Front Garage Bay

Security Office

Fenced In Area (Rear)