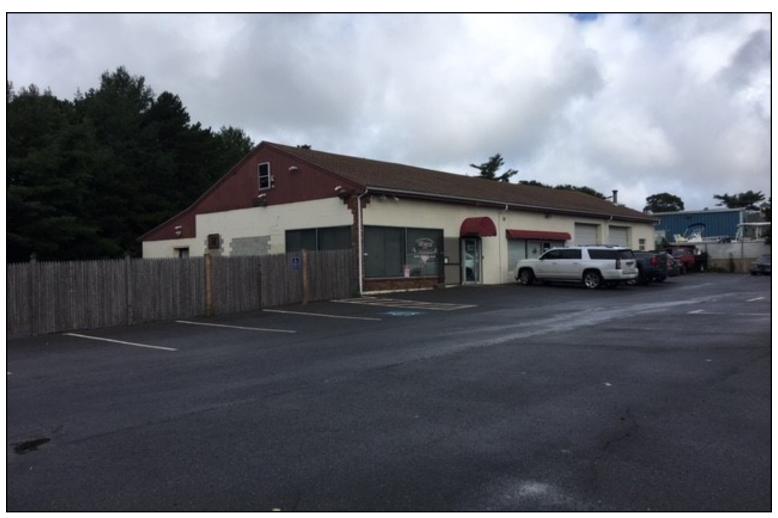

# **AUTOMOTIVE-USE PROPERTY FOR SALE**

 $6,282 \pm \text{Sq. Ft.} \mid 45,389 \pm \text{Sq. Ft. Lot}$ 

694 MacArthur Boulevard | Pocasset (Bourne) MA

#### The Property

694 MacArthur Blvd in Pocasset (Bourne) is a 1.66  $\pm$  acre property improved by a 6,282  $\pm$ sq. ft. commercial building (built in 1966). Currently configured as an automotive-use building, there is potential for retail, manufacturing, R&D and construction design & supply. With over an acre of land ("698 MacArthur Blvd" is included for a combined lot size of 45,389  $\pm$  sq. ft.) the property could be altered to accommodate an office building or similar 6,282  $\pm$  sq. ft. building.

The garage space features 4 bays with overhead doors (2 in front, 2 in back), with plenty of extra work space. The retail space has full HVAC and includes a windowed waiting room, large retail floor. There is a private security office complete with a monitor showing multiple security angles of the interior and exterior of the building. The outside paved area provides convenient customer parking in front and room for overflow on the side. There is a large fenced in area in the rear.