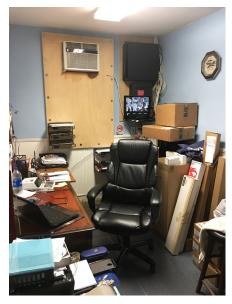

The garage space features 4 bays with overhead doors (2 in front, 2 in back), with plenty of extra work space. The retail space has full HVAC and includes a windowed waiting room, large retail floor. There is a private security office complete with a monitor showing multiple security angles of the interior and exterior of the building. The outside paved area provides convenient customer parking in front and room for overflow on the side. There is a large fenced in area in the rear.

Front Office Retail Area

Front Garage Bay

Security Office

Fenced In Area (Rear)