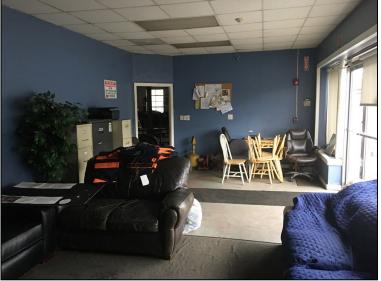

The garage space features 4 bays with overhead doors (2 in front, 2 in back), with plenty of extra work space. The retail space has full HVAC and includes a windowed waiting room, large retail floor. There is a private security office complete with a monitor showing multiple security angles of the interior and exterior of the building. The outside paved area provides convenient customer parking in front and room for overflow on the side. There is a large fenced in area in the rear.

Front Office Retail Area

Front Garage Bay

Security Office

Fenced In Area (Rear)