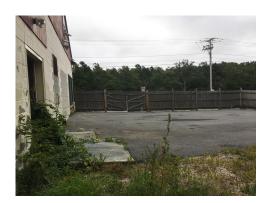

The garage space features 4 bays with overhead doors (2 in front, 2 in back), with plenty of extra work space. The retail space has full HVAC and includes a windowed waiting room, large retail floor. There is a private security office complete with a monitor showing multiple security angles of the interior and exterior of the building. The outside paved area provides convenient customer parking in front and room for overflow on the side. There is a large fenced in area in the rear.

Front Office Retail Area

Front Garage Bay

Security Office

Fenced In Area (Rear)