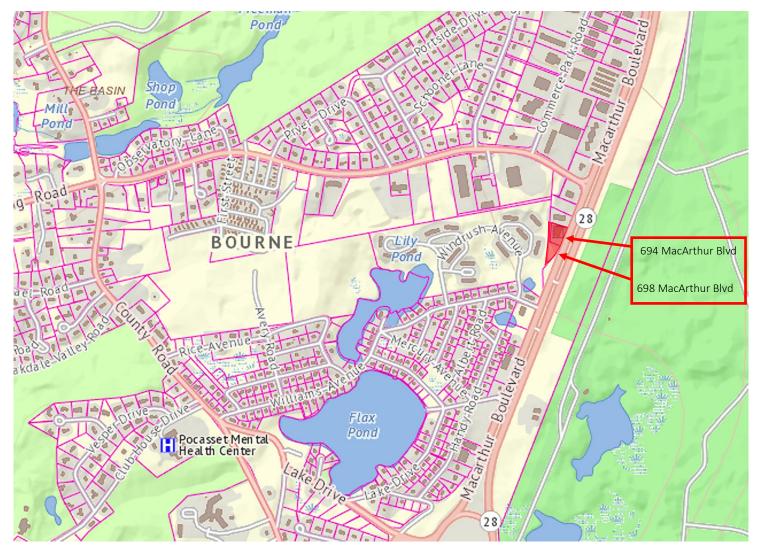

ness District./Business District 1) by the Town of Bourne (See

pg. 19-25 in Bourne Zoning Bylaws).

Assessment

2019 RE Taxes: \$3,513.34

and Taxes:

| Address       | Parcel ID | Land<br>Assessment | Building<br>Assessment | Detached<br>Assessment | Total<br>Assessment |
|---------------|-----------|--------------------|------------------------|------------------------|---------------------|
| 694 MacArthur | 39-81-0   | 408.000            | 187,100                | 17,300                 | 612,400             |
| 698 MacArthur | 39-80-3   | 30,700             | 0                      | 0                      | 30,700              |





Front Office Retail Area





Front Garage Bay



Security Office



Fenced In Area (Rear)

## MAP VIEW: 694 & 698 MACARTHUR BLVD, POCASSETT (BOURNE)