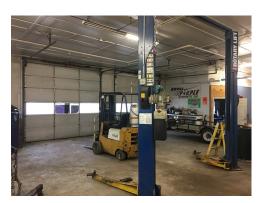

The garage space features 4 bays with overhead doors (2 in front, 2 in back), with plenty of extra work space. The retail space has full HVAC and includes a windowed waiting room, large retail floor. There is a private security office complete with a monitor showing multiple security angles of the interior and exterior of the building. The outside paved area provides convenient customer parking in front and room for overflow on the side. There is a large fenced in area in the rear.

Front Office Retail Area

Front Garage Bay

Security Office

Fenced In Area (Rear)