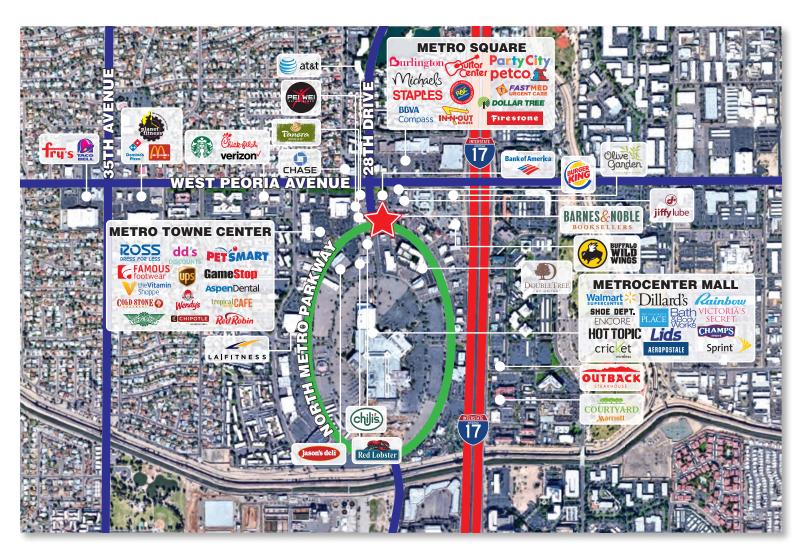

## **Freestanding Barnes & Noble**

This Freestanding Barnes & Noble is located in Maricopa County at 10235 North Metro Parkway East and 28th Drive, Phoenix, Arizona 85051.

• Front Door location to regional retail market, off of I-17 and West Peoria Ave. • Valley Metro Light Rail (METRO) Northwest Phase II Extension will include a stop located on the west side of I-17, steps from the subject property and Metrocenter Mall (targeted completion 2023). In December 2018, METRO had an average weekday ridership of 43,259.

• Metrocenter Mall has been approved for a mixed use redevelopment, allowing: retail, residential, office and medical uses