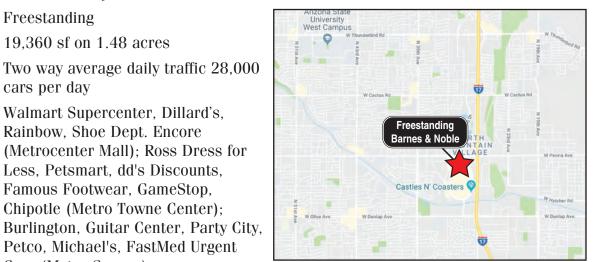

# MANAGEMENT LLC

Location: Type: GLA: **Traffic:** 

Freestanding

cars per day

19,360 sf on 1.48 acres

Walmart Supercenter, Dillard's, Rainbow, Shoe Dept. Encore

Chipotle (Metro Towne Center);

Petco, Michael's, FastMed Urgent

Care (Metro Square)

(Metrocenter Mall); Ross Dress for Less, Petsmart, dd's Discounts, Famous Footwear, GameStop,

**Area Retailers:** 

**Vital Statistics:** 