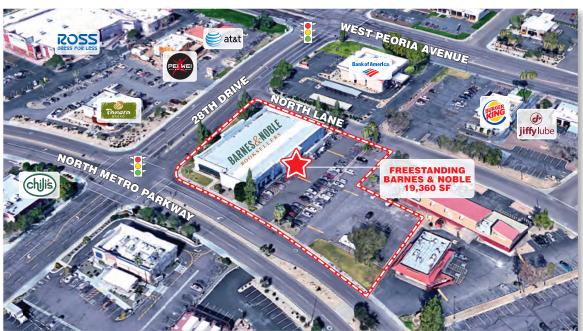

# MANAGEMENT LLC

Location: Type: GLA: **Traffic:** 

Freestanding

cars per day

19,360 sf on 1.48 acres

Walmart Supercenter, Dillard's, Rainbow, Shoe Dept. Encore

Chipotle (Metro Towne Center);

Petco, Michael's, FastMed Urgent

Care (Metro Square)

(Metrocenter Mall); Ross Dress for Less, Petsmart, dd's Discounts, Famous Footwear, GameStop,

**Area Retailers:** 

**Vital Statistics:** 

## **Freestanding Barnes & Noble**

This Freestanding Barnes & Noble is located in Maricopa County at 10235 North Metro Parkway East and 28th Drive, Phoenix, Arizona 85051.

• Front Door location to regional retail market, off of I-17 and West Peoria Ave. • Valley Metro Light Rail (METRO) Northwest Phase II Extension will include a stop located on the west side of I-17, steps from the subject property and Metrocenter Mall (targeted completion 2023). In December 2018, METRO had an average weekday ridership of 43,259.