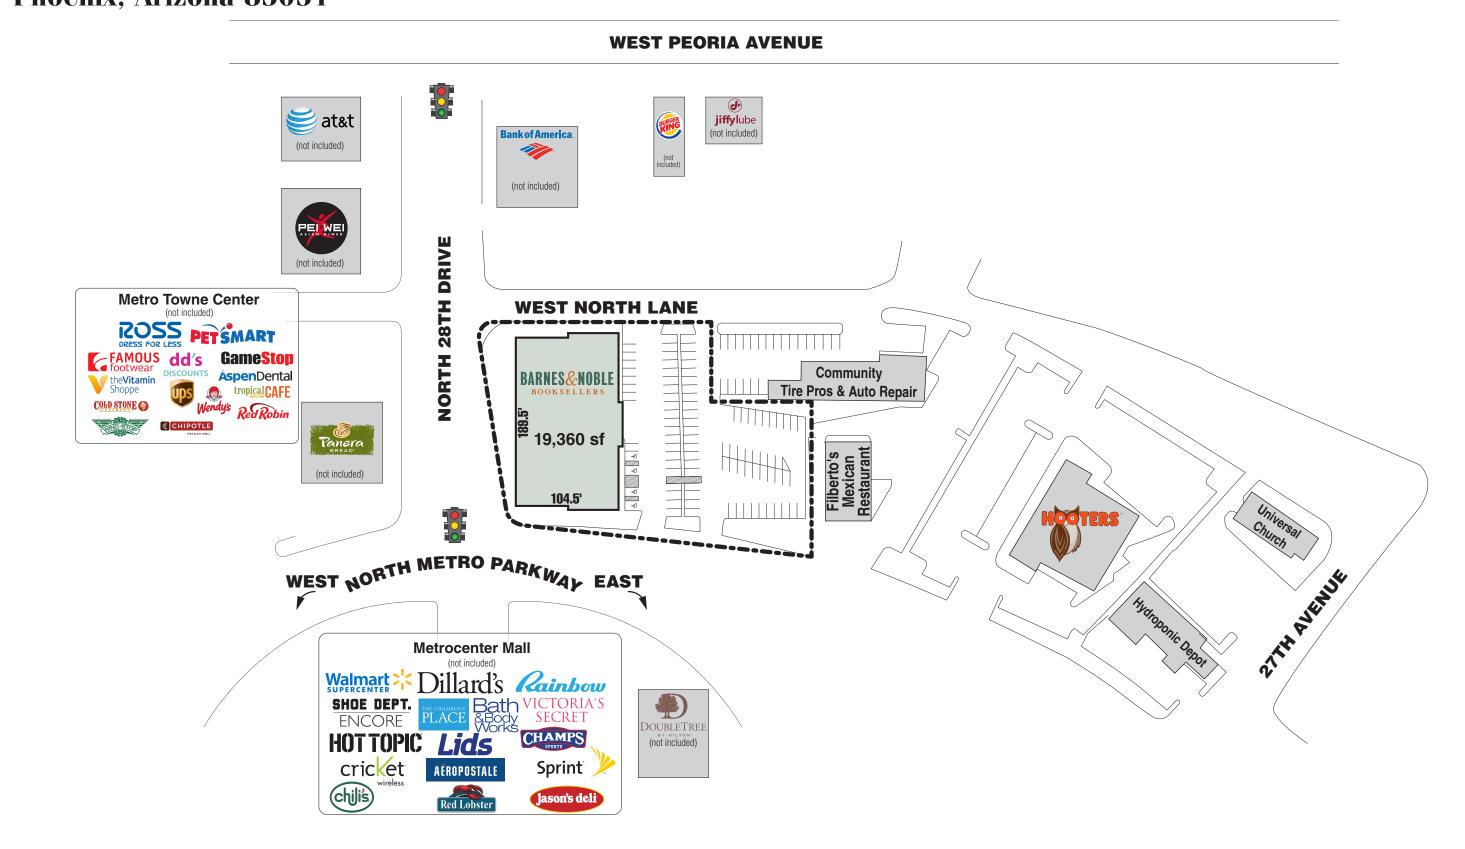

# MANAGEMENT LLC

Location: Type: GLA: **Traffic:** 

Freestanding

cars per day

19,360 sf on 1.48 acres

Walmart Supercenter, Dillard's, Rainbow, Shoe Dept. Encore

Chipotle (Metro Towne Center);

Petco, Michael's, FastMed Urgent

Care (Metro Square)

(Metrocenter Mall); Ross Dress for Less, Petsmart, dd's Discounts, Famous Footwear, GameStop,

**Area Retailers:** 

**Vital Statistics:** 

## **Freestanding Barnes & Noble**

This Freestanding Barnes & Noble is located in Maricopa County at 10235 North Metro Parkway East and 28th Drive, Phoenix, Arizona 85051.

• Front Door location to regional retail market, off of I-17 and West Peoria Ave. • Valley Metro Light Rail (METRO) Northwest Phase II Extension will include a stop located on the west side of I-17, steps from the subject property and Metrocenter Mall (targeted completion 2023). In December 2018, METRO had an average weekday ridership of 43,259.