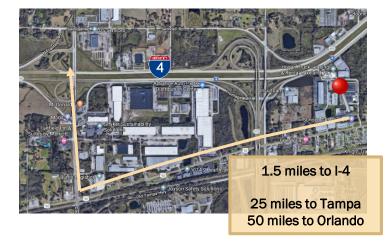

# DISTRIBUTION / MANUFACTURING WAREHOUSE

Approximately 1.5 miles from full interchange of Interstate-4

5675 New Tampa Highway provides 20,480 sq. ft. of ground level warehouse space. It may be leased in multiples of 1,550 sq. ft. Conveniently located close to Highway 92 and I-4. This building has all the necessary amenities including city water and electric.

### **Lakeland is an Ideal Location for Distribution**

10 million people within 100 miles

- Up 16% in 10 years
- 19.5 million people within 200 miles
- Up 15% in 10 years

Greg Ruthven, CCIM Mobile: (863)581-4639 greg@Ruthvens.com