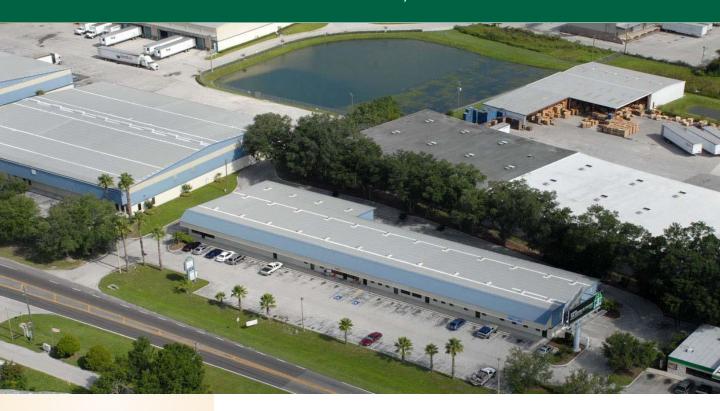

# DISTRIBUTION / MANUFACTURING WAREHOUSE

Approximately 1.5 miles from full interchange of Interstate-4

5675 New Tampa Highway provides 20,480 sq. ft. of ground level warehouse space. It may be leased in multiples of 1,550 sq. ft. Conveniently located close to Highway 92 and I-4. This building has all the necessary amenities including city water and electric.

#### **Specifications**

- 20,480 sq. ft.
- 1,550 sq. ft. minimum
- Ground level warehouse
- 10' x 10' overhead doors
- 16' eave height
- Metal with concrete block
- Covered walkway
- Overhead sprinkler system