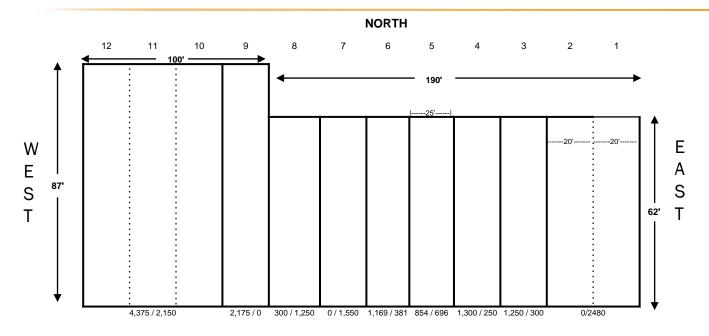

# DISTRIBUTION / MANUFACTURING WAREHOUSE

Approximately 1.5 miles from full interchange of Interstate-4

5675 New Tampa Highway provides 20,480 sq. ft. of ground level warehouse space. It may be leased in multiples of 1,550 sq. ft. Conveniently located close to Highway 92 and I-4. This building has all the necessary amenities including city water and electric.

#### **Specifications**

- 20,480 sq. ft.
- 1,550 sq. ft. minimum
- Ground level warehouse
- 10' x 10' overhead doors
- 16' eave height
- Metal with concrete block
- Covered walkway
- Overhead sprinkler system