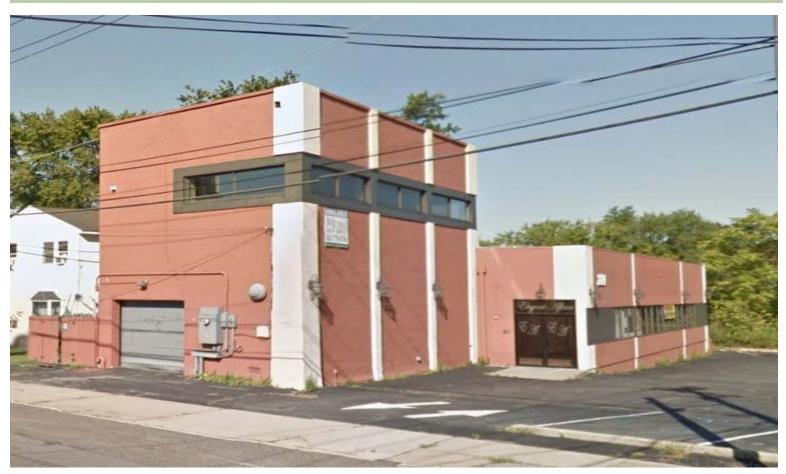

## For Lease ~ Industrial Property 221 Atlantic Ave

Oceanside, NY 11572

## Exclusive Representation / Inspection by appointment only

Building Size: 5,200 square feet +/Available Size: 1,600 square feet +/(800 sf over 800 sf)

Lot Size: .32 acres
Offices: 50%
Ceiling Height: 12'
Drive-ins: 1
Heat: Gas