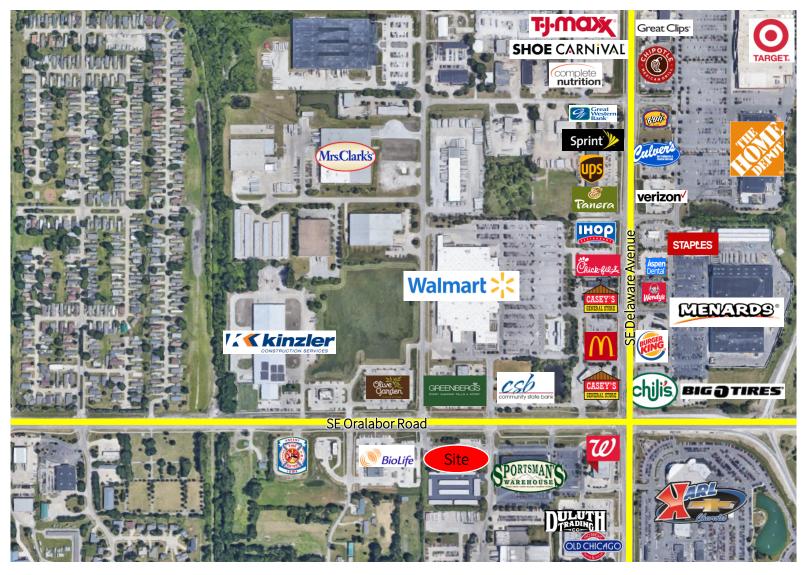

## Sublease available starting June, 1 2019

- Availability: 1,149 SF Retail Sublease
- Lease Rate: \$18.00/SF NNN
- Sublease through 5/31/2020
- Retail space available along Oralabor Road.
- Located less than 0.5 miles from Interstate 35
- Situated at a lighted intersection
- Locally owned and managed
- Ankeny ranked 4th fastest-growing city in the US (2018)
- Neighborhood tenants include: Caribou Coffee, Super Target, Walmart, Menard's, Home Depot, Best Buy, Kohl's and many more.

# Aerial / Location Map

| Demographics      | <u>1 Mile</u> | <u>3 Miles</u> | <u>5 Miles</u> |
|-------------------|---------------|----------------|----------------|
| Population        | 3,760         | 37,202         | 77,087         |
| Households        | 1,536         | 14,762         | 28,914         |
| Average HH Income | \$94,581      | \$87,521       | \$95,449       |