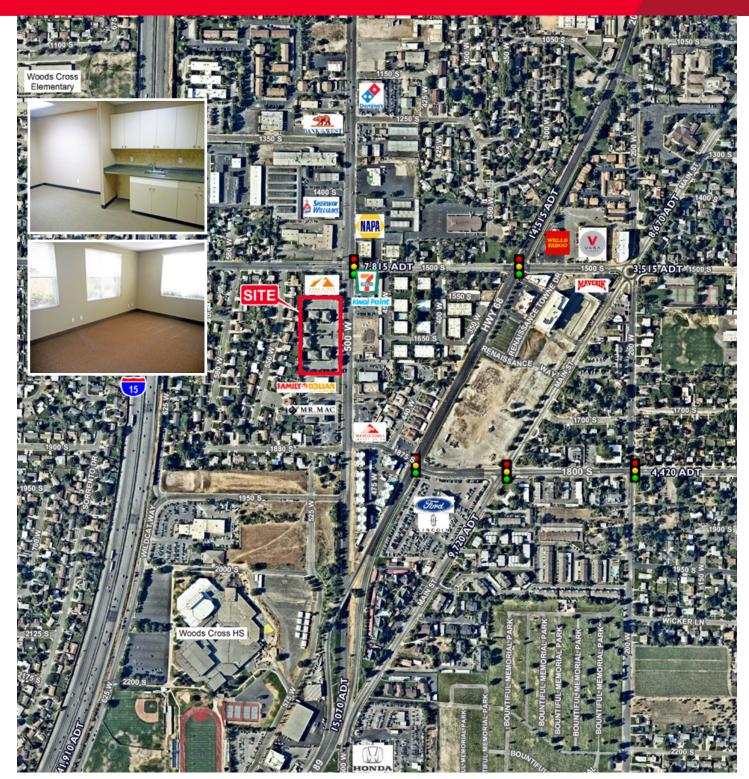

## FOR LEASE Lexington Commons, Bldg 2 1568 South 500 West, Suite 102 / Woods Cross, UT

### **Property Highlights**

- Size: 1,240 SF
- Lease Rate: \$14.00 PSF, MG
- Space consists of reception area, 2 large offices, and break area
- Excellent location on 500 West
- · Easy access with ample parking