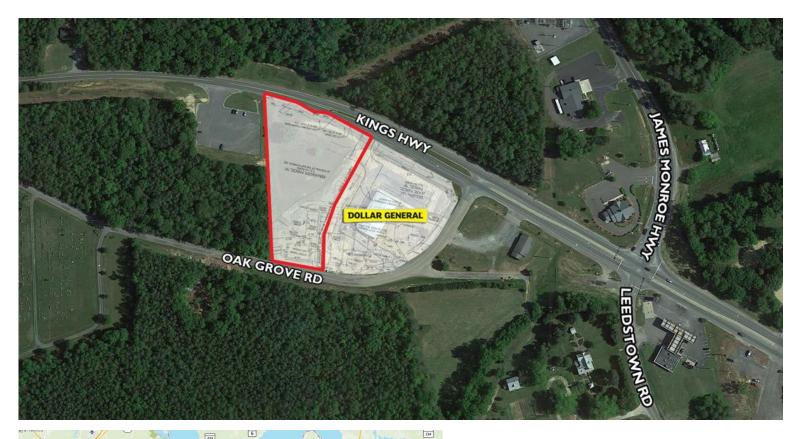

## FOR SALE Oak Grove Land

2728 Kings Highway | Colonial Beach, VA 22443

## **Property Features**

- 2.2110 Acres for sale in Westmoreland County
- Next to new Dollar General and a commuter parking lot
- 350 LF frontage on Kings Hwy (Rte 3)

| Specifications |                       |
|----------------|-----------------------|
| Total Size     | 2.2110 Acres          |
| Asking Price   | \$250,000             |
| Zoning         | BG – Business General |