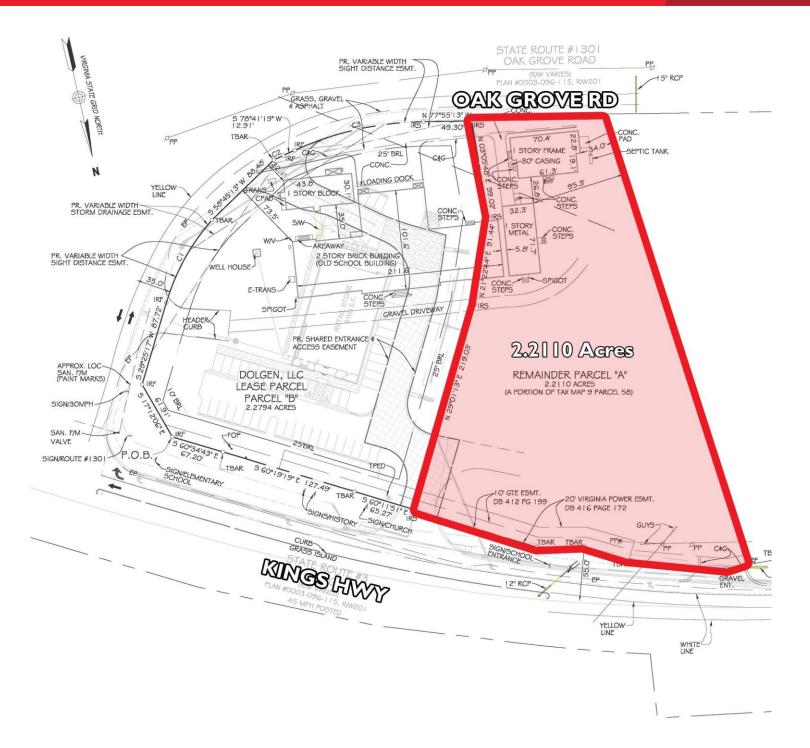

## FOR SALE Oak Grove Land

2728 Kings Highway | Colonial Beach, VA 22443

## **Property Features**

- 2.2110 Acres for sale in Westmoreland County
- Next to new Dollar General and a commuter parking lot
- 350 LF frontage on Kings Hwy (Rte 3)

| Specifications |                       |
|----------------|-----------------------|
| Total Size     | 2.2110 Acres          |
| Asking Price   | \$250,000             |
| Zoning         | BG – Business General |