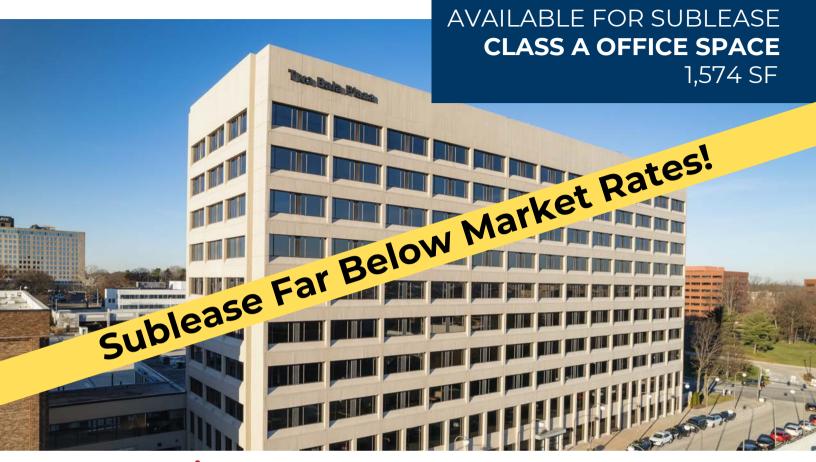

# STS SWEARINGEN

### BALA PLAZA COMPLEX

333 EAST CITY AVE, SUITE PL-02
BALA CYNWYD, PA 19004

# **Premises Specs**

- 1,574 SF
- \$26.00/SF starting sublease rate
- 3.94/1,000 Surface and Covered
- Available 10/1/2023 thru 2/9/2025 (direct lease available)
- Plug 'n Play furniture and cabling available