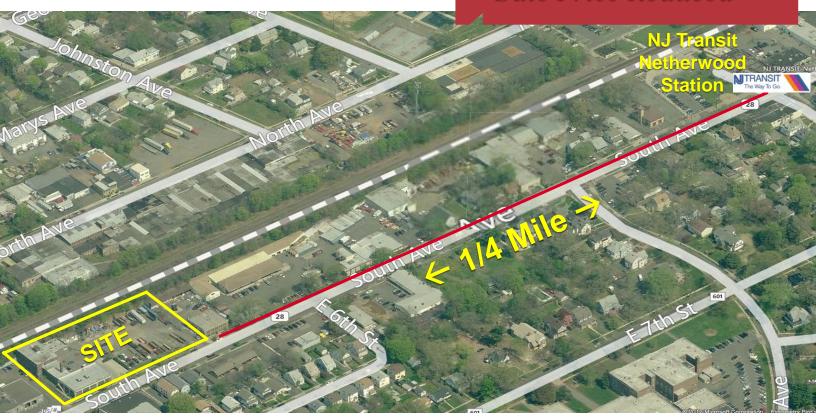

## **Property Features**

- Redevelopment Opportunity
- Zoned to "Trainside Residential"
- 1.36 +/- Acres
- ¼ Mile to NJ Transit Netherwood Train Station
- Plainfield has rezoned the Downtown and Netherwood NJ Transit Station
- Plainfield commuter rail corridor to focus on housing and retail
- Netherwood Station underwent \$1.6 million restoration