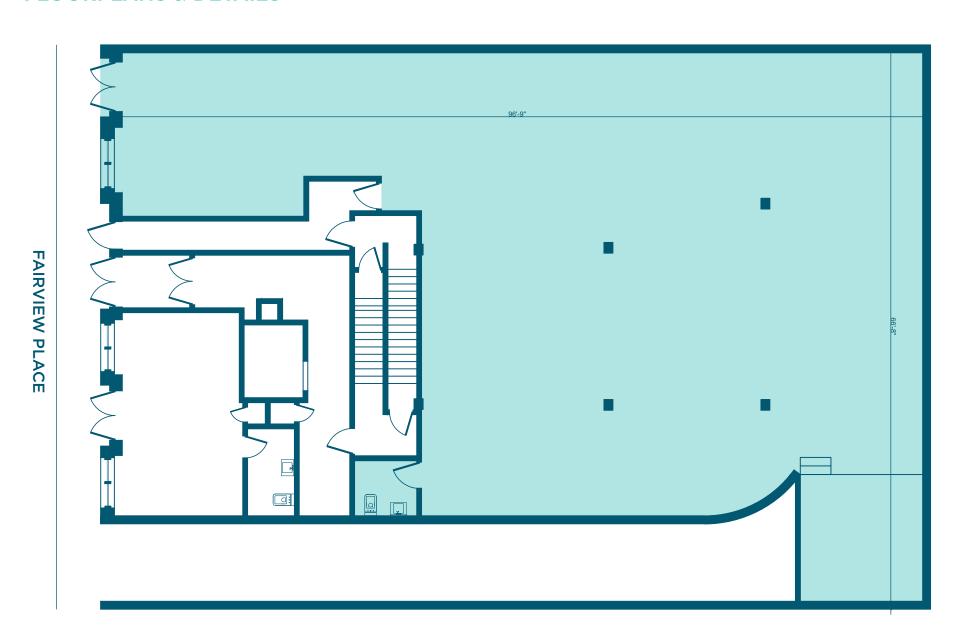

## **FLOORPLANS & DETAILS**

#### **SPACE HIGHLIGHTS**

and Church Avenue

| LOCATION            | SPACE    | CEILING HEIGHT | FRONTAGE |
|---------------------|----------|----------------|----------|
| Between Martense St | 4 289 SF | 10 FT          | 20 FT    |