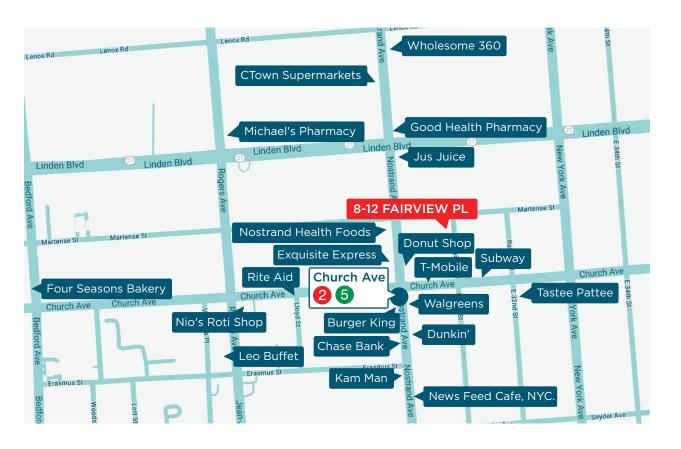

#### **NEIGHBORHOOD & TRANSPORTATION**

#### NEIGHBORHOOD TENANTS

Wholesome 360

CTown Supermarkets

Good Health Pharmacy

Michael's Pharmacy

Jus Juice

Nostrand Health Foods

**Exquisite Express** 

**Donut Shop** 

Four Seasons Bakery

Nio's Roti Shop

Leo Buffet

Rite Aid

**Burger King** 

Chase Bank

Kam Man

**Donut Shop** 

Subway

Tastee Patte

Walgreense

Dunkin'

News Feed Cafe, NYC.

#### TRANSPORTATION

2 Min Walk at Church Avenue (0.1 mi)

9 Min Walk at Winthrop Street (0.4 mi)

10 Min Walk at Beverly Road (0.5 mi)

17 Min Walk at Church Avenue (0.8 mi)