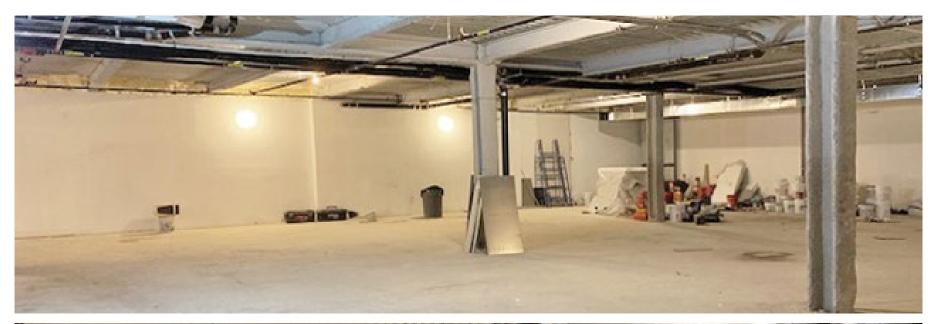

# 8-12 FAIRVIEW PLACE

EAST FLATBUSH, BROOKLYN





RETAIL SPACE FOR LEASE

#### **SPACE HIGHLIGHTS**

and Church Avenue

| LOCATION            | SPACE    | CEILING HEIGHT | FRONTAGE |
|---------------------|----------|----------------|----------|
| Between Martense St | 4 289 SF | 10 FT          | 20 FT    |

| DIMENSIONS | ZONING    | OCCUPANCY | ASKING RENT  |
|------------|-----------|-----------|--------------|
| Variable   | R6 / C1-3 | Immediate | Upon Request |

## **HIGHLIGHTS**

- One Block from 2/3 Church Ave subway stop
- Large space in the neighborhood, hard to come by
- High quality new construction
- HVAC
- Option for additional windows in back
- Ideal for gym or office use



## **FLOORPLANS & DETAILS**



# **EAST FLATBUSH BROOKLYN**

## **SPACE DEVELOPMENT**





# **EAST FLATBUSH BROOKLYN**

#### **SPACE DEVELOPMENT**









#### **NEIGHBORHOOD DEMOGRAPHICS**



202,284

POPULATION WITHIN 1-MILE RADIUS



38 Years

AVERAGE POPULATION AGE



9.65%

POPULATION GROWTH SINCE 2010



\$66,036

AVERAGE HHI WITHIN 1-MILE RADIUS



4,628

TOTAL BUSINESSES
WITHIN 1-MILE
RADIUS



\$1.4 bn

ANNUAL SPENDING WITHIN 1-MILE RADIUS

# EAST FLATBUSH BROOKLYN

#### **NEIGHBORHOOD & TRANSPORTATION**

#### NEIGHBORHOOD TENANTS

Wholesome 360

CTown Supermarkets

Good Health Pharmacy

Michael's Pharmacy

Jus Juice

Nostrand Health Foods

**Exquisite Express** 

**Donut Shop** 

Four Seasons Bakery

Nio's Roti Shop

Leo Buffet

Rite Aid

**Burger King** 

Chase Bank

Kam Man

**Donut Shop** 

Subway

Tastee Patte

Walgreense

Dunkin'

News Feed Cafe, NYC.

####