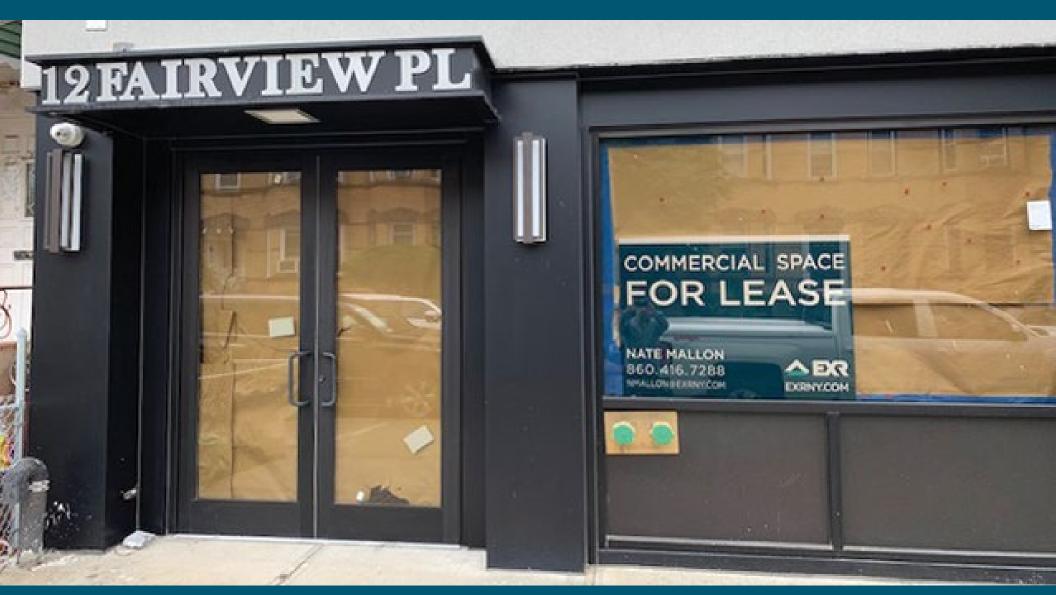

# 8-12 FAIRVIEW PLACE

EAST FLATBUSH, BROOKLYN

RETAIL SPACE FOR LEASE

## **HIGHLIGHTS**

- One Block from 2/3 Church Ave subway stop
- Large space in the neighborhood, hard to come by
- High quality new construction
- HVAC
- Option for additional windows in back
- Ideal for gym or office use