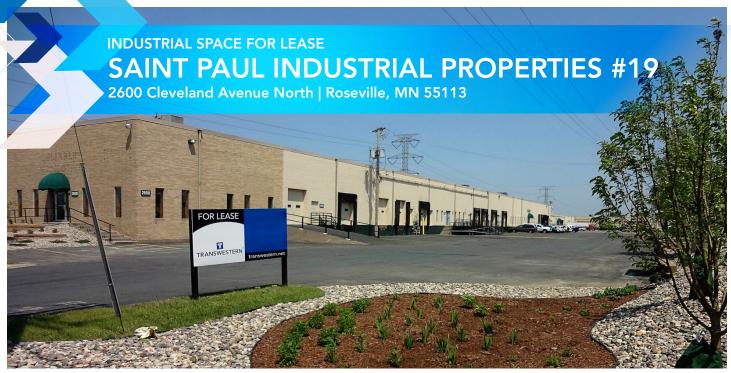

Conveniently located at the intersection of County Road C & Cleveland Avenue, this property boasts an impressive location with excellent visibility to I-35W as well as easy access to both downtowns via I-35W, Hwy 36, Hwy 280 and many other local arteries. Tenants enjoy nearby dining, shopping and hotel accommodations. Metro Transit bus routes are within easy walking distance as well as the Rosedale Center Metro Transit Hub.