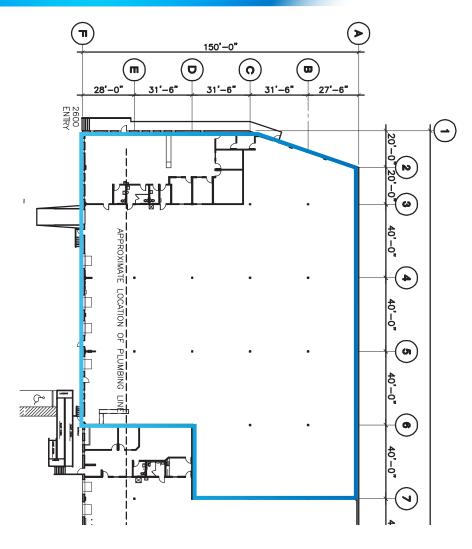

perty boasts an impressive location with excellent visibility to I-35W as well as easy access to both downtowns via I-35W, Hwy 36, Hwy 280 and many other local arteries. Tenants enjoy nearby dining, shopping and hotel accommodations. Metro Transit bus routes are within easy walking distance as well as the Rosedale Center Metro Transit Hub.

#### **BUILDING SPECS**

- 27,320 Total SF
- 3,533 SF Office
- 23,787 SF Warehouse
- 18' Clear Height Warehouse

## **LOADING**

- 4 Dock Doors
- 1 Drive-in

# **RENTAL RATES**

- \$0.87 PSF CAM (2020 est.)
- \$1.78 PSF PSF RE Tax (2019 est.)
- \$4.75 \$8.75 PSF

#### **CONTACT**

JOHN R. THOMPSON, SIOR 612.359.1645 john.thompson@transwestern.com

ALEXANDER D. BARON 612.359.1658 alex.baron@transwestern.com

# **FLOORPLAN**

Suite 2600 - Endcap Space





## **CONTACT**

JOHN R. THOMPSON, SIOR 612.359.1645 john.thompson@transwestern.com

ALEXANDER D. BARON 612.359.1658 alex.baron@transwestern.com