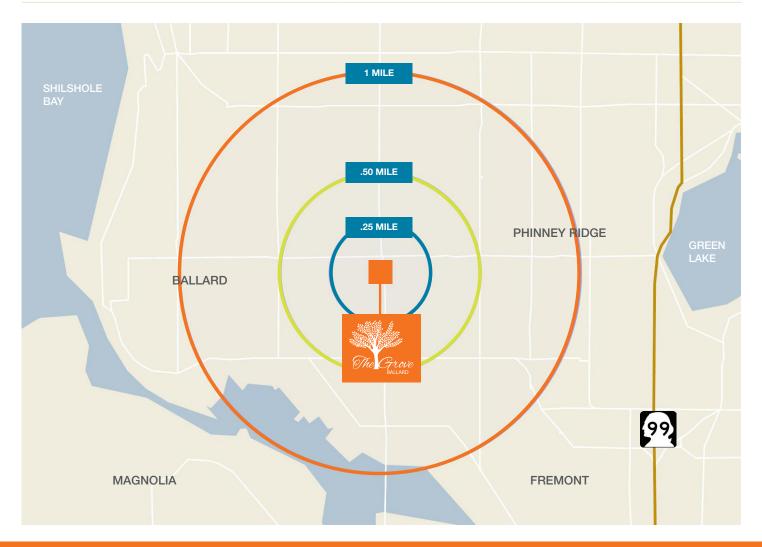

## POPULATION

38,140

within a 1-mile radius INCOME

\$105,475

average household income within a 1-mile radius

EDUCATION

68.4%

residents that hold college degrees

### **Ideally Located**