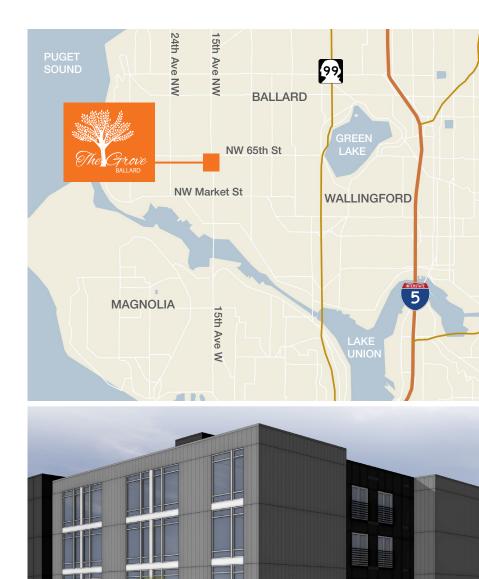

6301 15th Avenue NW, Seattle

## Rare Small Retail/Office For Lease

Newly constructed Retail/Office in Ballard

63 brand new efficiency units above

54,435 Traffic count at 15th and 63rd

Major Arterial

Near Ballard High School

\$32.00/sf + NNN est. \$7.00

Two spaces available: (A) 1,708 SF (B) 824 SF