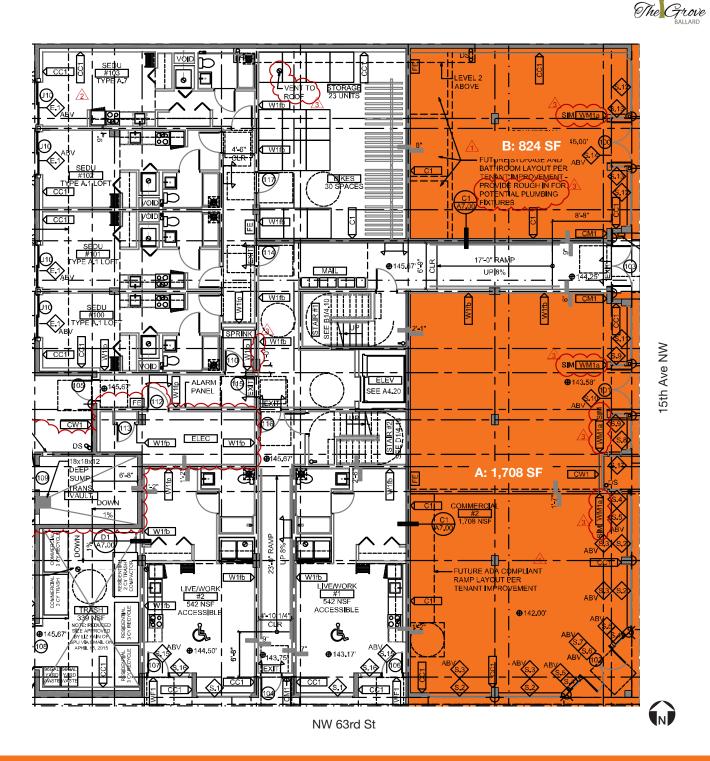

## retail / office (A) 1,708 SF (B) 824 SF

space available

Two spaces available: (A) 1,708 SF (B) 824 SF