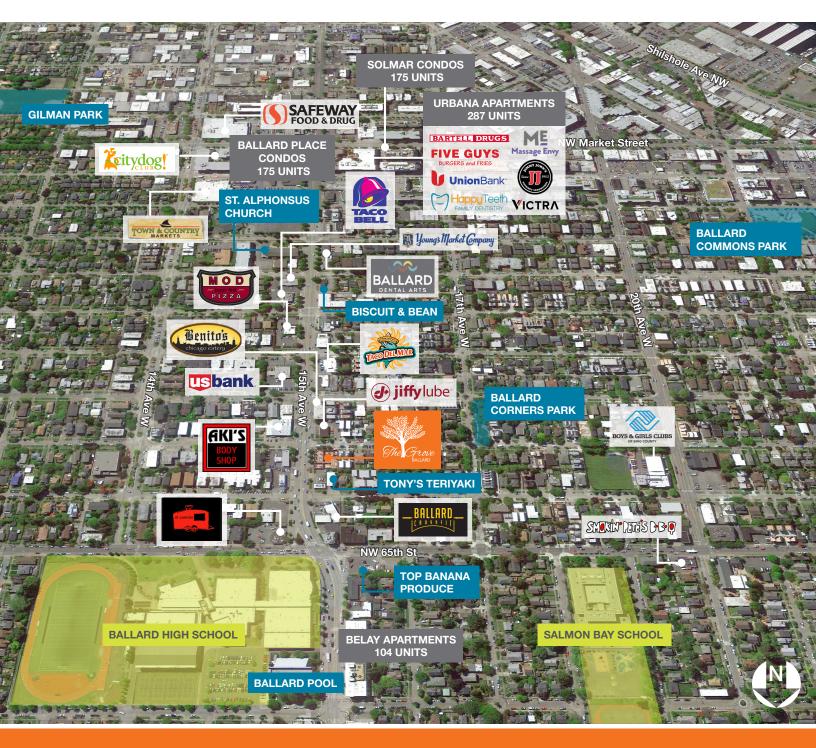

### **Ideally Located**

#### TRAFFIC COUNTS

40,249

total cars pass through the intersection each day

#### WALK SCORE

90

residents are a short walk to some of Seattle's hottest dining destinations/retail