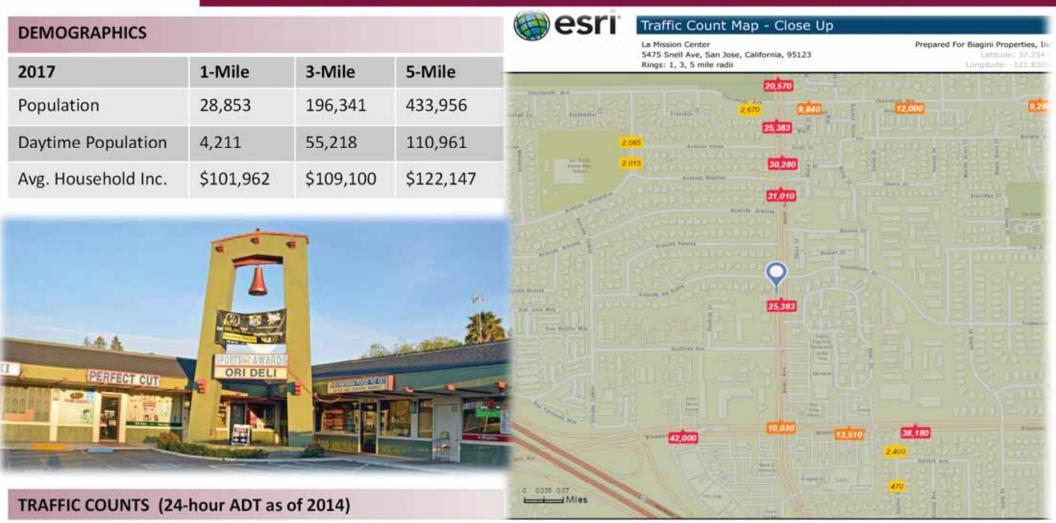

### Demographics | Traffic Counts

| Snell Avenue at Ave del Roble     | 25,383 |
|-----------------------------------|--------|
| Snell Avenue at Ave Nogales       | 31,010 |
| Blossom Hill Road at Snell Avenue | 46,276 |

Average Daily Traffic Volume 4 Up to 6,000 vehicles per day 6,001 - 15,000 4 15,001 - 30,000 4 30,001 - 50,000 4 50,001 - 100,000 More than 100,000 per day

The information contained herein has been given to us by the owner of the property or other sources we deem reliable. We have no reason to doubt its accuracy, but we do not guarantee it. All information should be verified prior to purchase or lease.