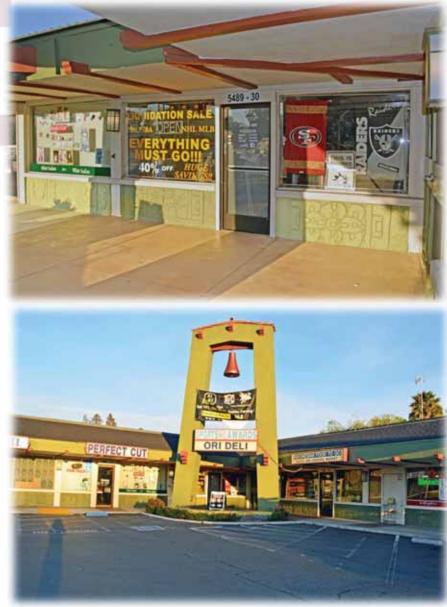

#### 5489-#30 Snell Avenue: 2,450 Square Feet

Interior improvements include 2 ADA restrooms, 2 closets, 7' 9" AFF (Above Finish Floor) drop tile ceiling, flush mounted fluorescent lighting, gas insert fireplace, rear exit door, 2 separate HVAC units and 2 separate electrical panels.

#### Available Now.

- **Co Tenants:** Pizza Hut, Pho To Thi #1, Bonfare Market, Tomo Sushi, Perfect Cut, Fashion Nails, Toshi's Flowers & Gifts, Diana's Fashions, Fresh Water, TN Cleaners and Ori Deli.
- Signage: Monument Building Signage
- **Comments:** Neighborhood Center near Highway 85 and Light Rail.
  - Ample Parking.
  - No Fire Sprinkler.
- Base Rent: \$1.25 Per Square Foot plus NNN