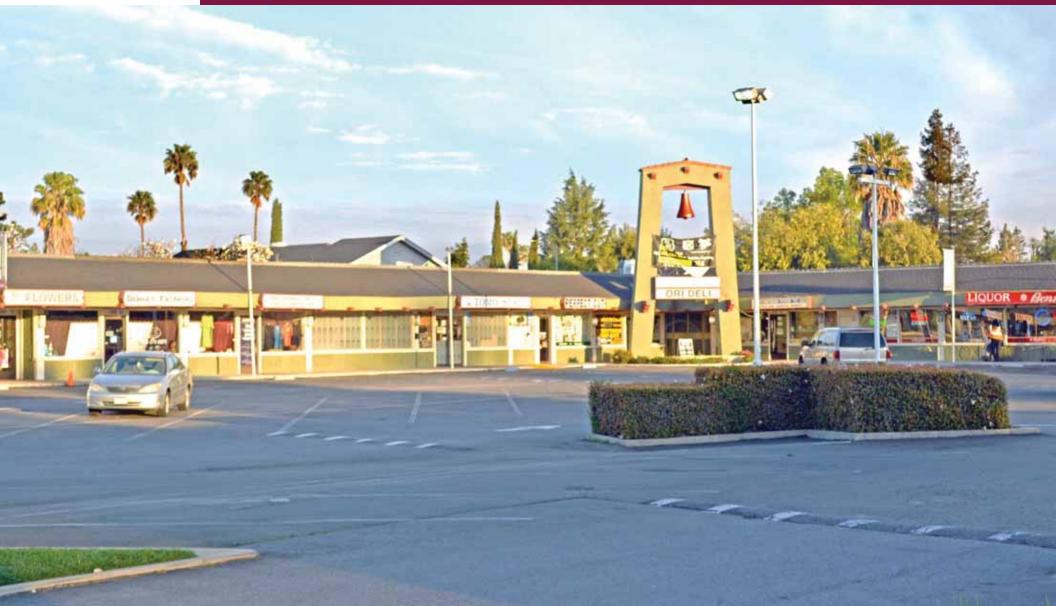

#### **Property Profile**

**Location** Located on the northwest corner of Snell Avenue and Guiffrida Avenue near Blossom Hill Road.

#### Available Now.

- **Co Tenants:** Pizza Hut, Pho To Thi #1, Bonfare Market, Tomo Sushi, Perfect Cut, Fashion Nails, Toshi's Flowers & Gifts, Diana's Fashions, Fresh Water, TN Cleaners and Ori Deli.
- Signage: Monument Building Signage
- **Comments:** Neighborhood Center near Highway 85 and Light Rail.
  - Ample Parking.
  - No Fire Sprinkler.
- Base Rent: \$1.25 Per Square Foot plus NNN