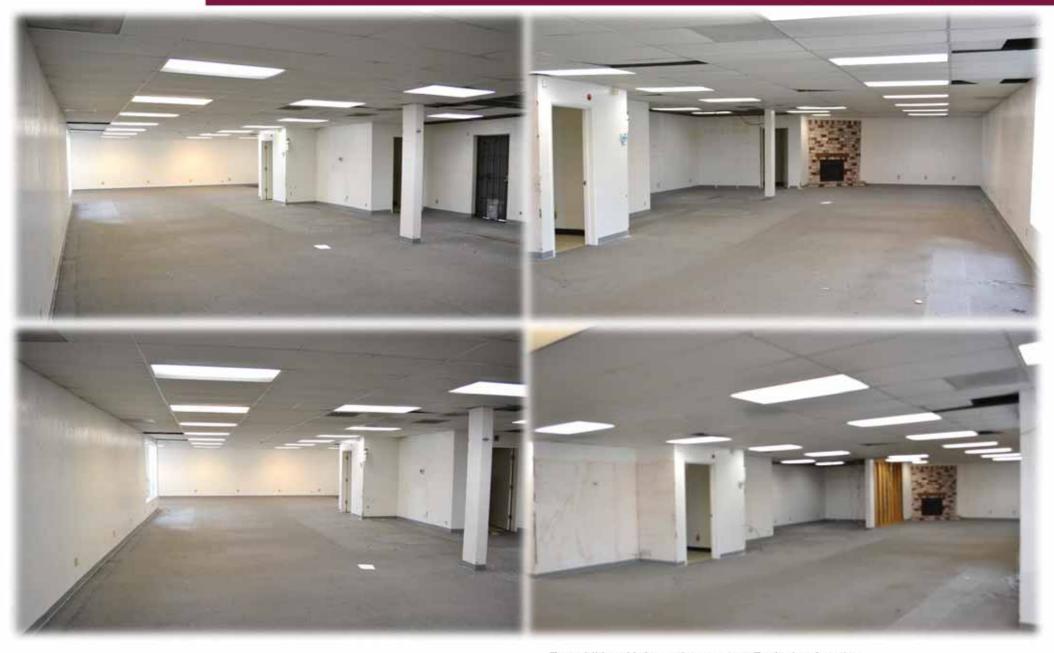

#### 5489-#30 Snell Avenue: 2,450 Square Feet

Interior improvements include 2 ADA restrooms, 2 closets, 7' 9" AFF (Above Finish Floor) drop tile ceiling, flush mounted fluorescent lighting, gas insert fireplace, rear exit door, 2 separate HVAC units and 2 separate electrical panels.

#### 3489-#30 Floor Plan

The information contained herein has been given to us by the owner of the property or other sources we deem reliable. We have no reason to doubt its accuracy, but we do not guarantee it. All information should be verified prior to purchase or lease.