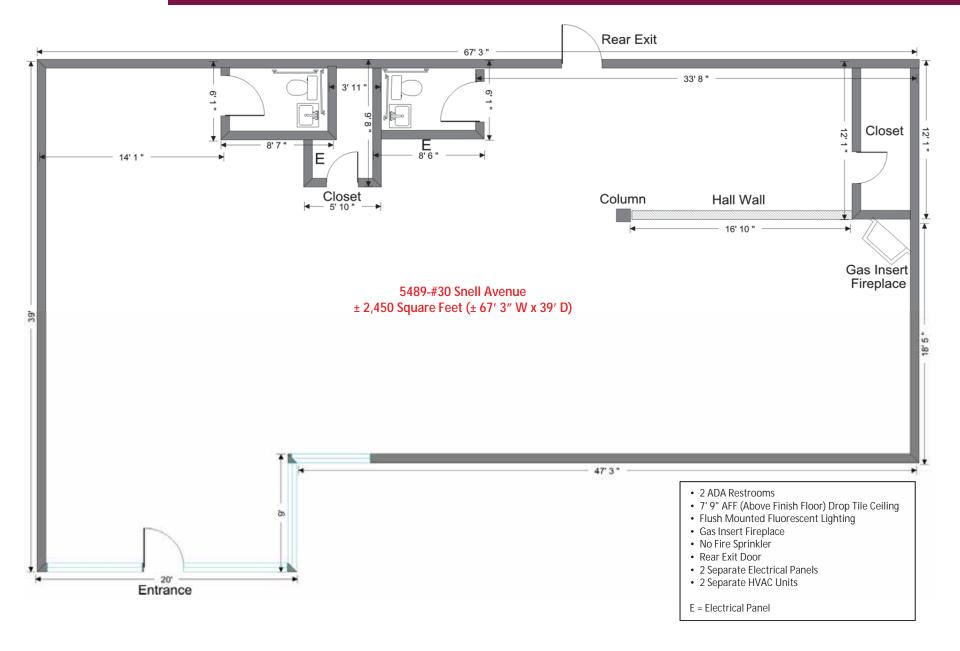

#### 5489-#30 Snell Avenue: 2,450 Square Feet

Interior improvements include 2 ADA restrooms, 2 closets, 7' 9" AFF (Above Finish Floor) drop tile ceiling, flush mounted fluorescent lighting, gas insert fireplace, rear exit door, 2 separate HVAC units and 2 separate electrical panels.

#### 3489-#30 Floor Plan

The information contained herein has been given to us by the owner of the property or other sources we deem reliable. We have no reason to doubt its accuracy, but we do not guarantee it. All information should be verified prior to purchase or lease.