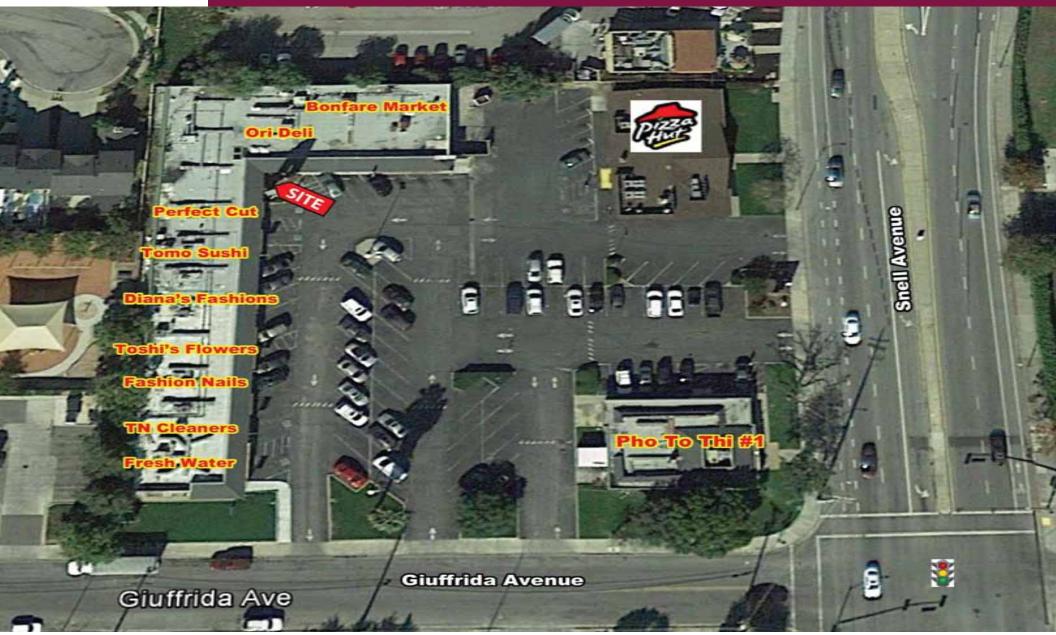

#### Available Now.

- **Co Tenants:** Pizza Hut, Pho To Thi #1, Bonfare Market, Tomo Sushi, Perfect Cut, Fashion Nails, Toshi's Flowers & Gifts, Diana's Fashions, Fresh Water, TN Cleaners and Ori Deli.
- Signage: Monument Building Signage
- **Comments:** Neighborhood Center near Highway 85 and Light Rail.
  - Ample Parking.
  - No Fire Sprinkler.
- Base Rent: \$1.25 Per Square Foot plus NNN

### Aerial

The information contained herein has been given to us by the owner of the property or other sources we deem reliable. We have no reason to doubt its accuracy, but we do not guarantee it. All information should be verified prior to purchase or lease.