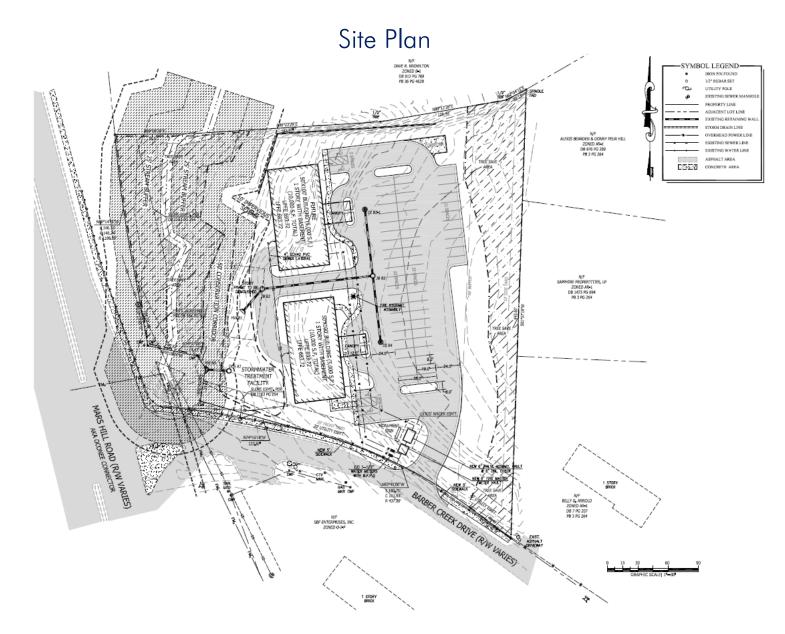

## **Property Profile**

- 7,500 SF Office Building -1,500 SF Available
- Located within 1 mile of Piedmont Oconee Health Campus
- Additional land available for Build-to-suit

- Lease Rate: Inquire
- Zoned: B-2
- In close proximity to Oconee connector and Athens Perimeter
- County: Oconee
- City: Bogart