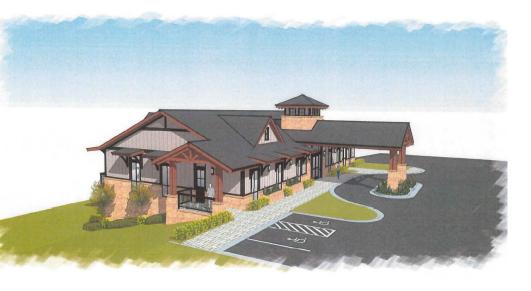

## OFFICE BUILDING FOR LEASE

1021 Barber Creek Drive, Bogart, GA

## **Property Profile**

- 7,500 SF Office Building -1,500 SF Available
- Located within 1 mile of Piedmont Oconee Health Campus
- Additional land available for Build-to-suit

- Lease Rate: Inquire
- Zoned: B-2
- In close proximity to Oconee connector and Athens Perimeter
- County: Oconee
- City: Bogart