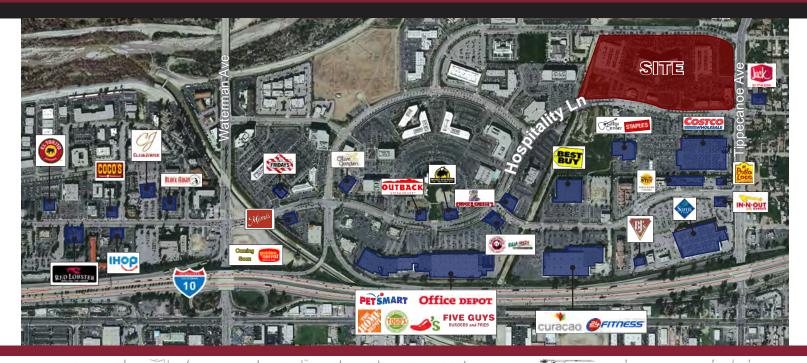

#### **JOIN GREAT TENANTS INCLUDING:**

- Available Retail/Restaurant/Drive-Thru Pads from ±1,700 SF - 9,000 SF
- Great Co-Tenants including Panera Bread, Starbucks, Subway, Chipotle, Jamba Juice, 7-Eleven, Time Warner Cable and DaVita Dialysis
- Located Adjacent to Wells Fargo Regional Office and Across From Busy Costco/Staples Center