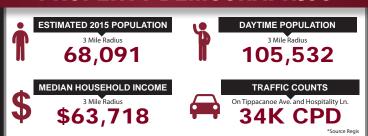

## THE SHOPS AT NORTHPOINTE END CAP WITH PATIO NOW AVAILABLE

1078 & 1092 E. HOSPITALITY LANE | 1760 S. TIPPECANOE AVE., SAN BERNARDINO, CA



## PROPERTY DEMOGRAPHICS





#### **JOIN GREAT TENANTS INCLUDING:**















- Available Retail/Restaurant/Drive-Thru Pads from ±1,700 SF - 9,000 SF
- Great Co-Tenants including Panera Bread, Starbucks, Subway, Chipotle, Jamba Juice, 7-Eleven, Time Warner Cable and DaVita Dialysis
- Located Adjacent to Wells Fargo Regional Office and Across From Busy Costco/Staples Center



## JEFF STANLEY 951.276.3612

jstanley@lee-associates.com License ID# 01016436



# THE SHOPS AT NORTHPOINTE END CAP WITH PATIO NOW AVAILABLE

1078 & 1092 E. HOSPITALITY LANE | 1760 S. TIPPECANOE AVE.. SAN BERNARDINO. CA







JEFF STANLEY 951.276.3612

jstanley@lee-associates.com License ID# 01016436