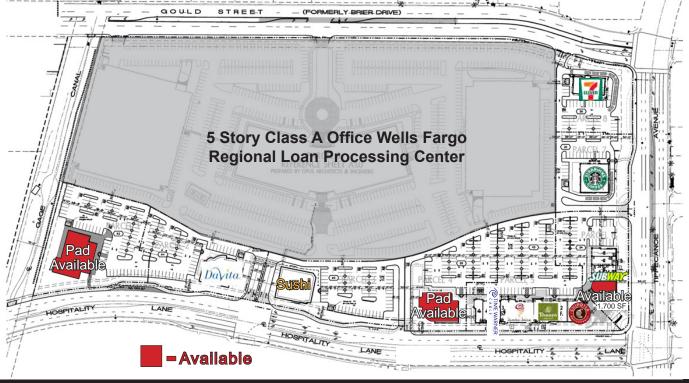

#### **JOIN GREAT TENANTS INCLUDING:**

- Available Retail/Restaurant/Drive-Thru Pads from ±1,700 SF - 9,000 SF
- Great Co-Tenants including Panera Bread, Starbucks, Subway, Chipotle, Jamba Juice, 7-Eleven, Time Warner Cable and DaVita Dialysis
- Located Adjacent to Wells Fargo Regional Office and Across From Busy Costco/Staples Center