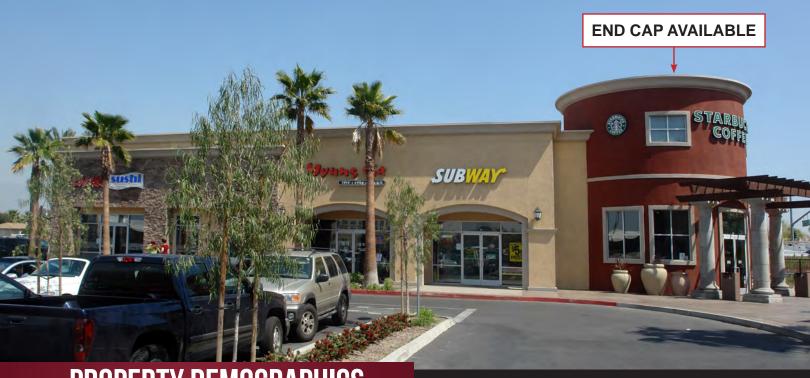

## THE SHOPS AT NORTHPOINTE END CAP WITH PATIO NOW AVAILABLE

1078 & 1092 E. HOSPITALITY LANE | 1760 S. TIPPECANOE AVE., SAN BERNARDINO, CA

#### **JOIN GREAT TENANTS INCLUDING:**

- Available Retail/Restaurant/Drive-Thru Pads from ±1,700 SF - 9,000 SF
- Great Co-Tenants including Panera Bread, Starbucks, Subway, Chipotle, Jamba Juice, 7-Eleven, Time Warner Cable and DaVita Dialysis
- Located Adjacent to Wells Fargo Regional Office and Across From Busy Costco/Staples Center