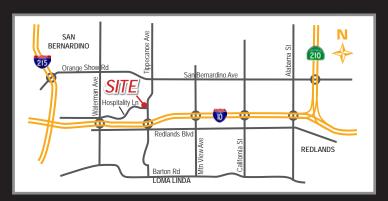

## THE SHOPS AT NORTHPOINTE END CAP WITH PATIO NOW AVAILABLE

1078 & 1092 E. HOSPITALITY LANE | 1760 S. TIPPECANOE AVE., SAN BERNARDINO, CA