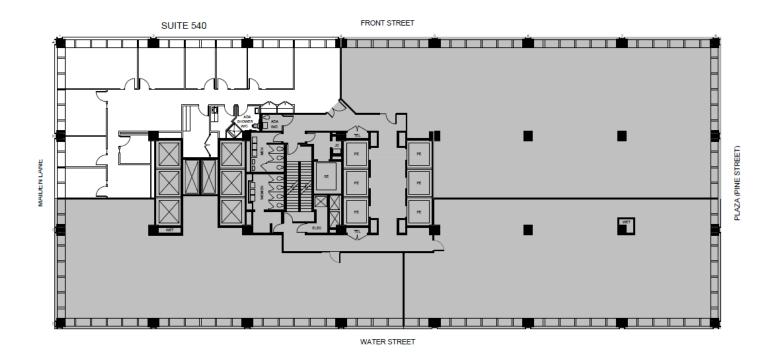

Excellent river views •

One World Trade Center 45th Floor, Suite B New York, NY 10007 cushmanwakefield.com

**ENERGY STAR** 

January 2021

Partial 4<sup>th</sup> Floor – 8,996 RSF

For more information, contact: