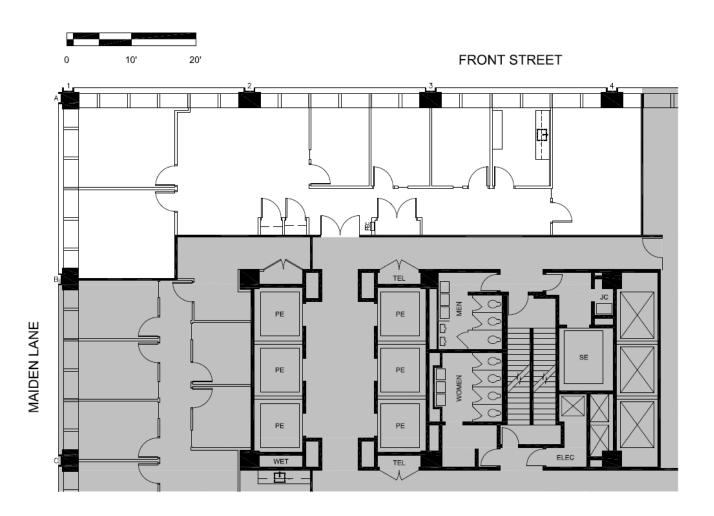

Excellent river views •

One World Trade Center 45th Floor, Suite B New York, NY 10007 cushmanwakefield.com

**ENERGY STAR** 

January 2021

Partial 4<sup>th</sup> Floor – 8,996 RSF

For more information, contact:

Frank A. Cento 212.709.0745 Frank.Cento@cushwake.com Robert A. Constable 212.709.0770 Robert.Constable@cushwake.com Edward "Mac" Mombello 212.709.0743 Edward.Mombello@cushwake.com One World Trade Center 45th Floor, Suite B New York, NY 10007 cushmanwakefield.com