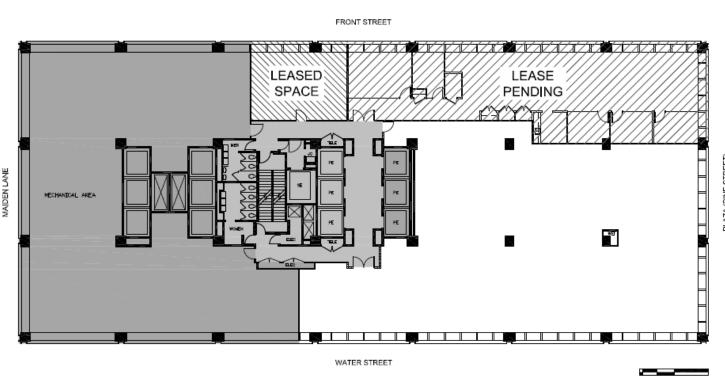

Excellent river views •

One World Trade Center 45th Floor, Suite B New York, NY 10007 cushmanwakefield.com

**ENERGY STAR** 

January 2021

Partial 4<sup>th</sup> Floor – 8,996 RSF

For more information, contact:

Frank A. Cento 212.709.0745 Frank.Cento@cushwake.com Robert A. Constable 212.709.0770 Robert.Constable@cushwake.com Edward "Mac" Mombello 212.709.0743 Edward.Mombello@cushwake.com One World Trade Center 45th Floor, Suite B New York, NY 10007 cushmanwakefield.com