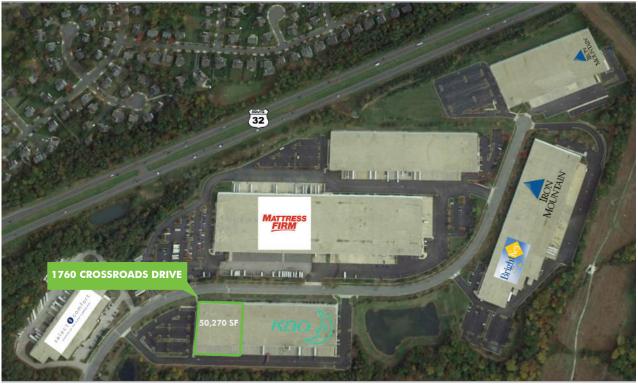

# ARUNDEL CROSSING V

1760 CROSSROADS DRIVE ODENTON, MD 21113

## FOR LEASE 1760 CROSSROADS DRIVE

### PROPERTY FEATURES

- +  $50,270 \pm SF$  available
- + 3,850± SF office space
- + Built in 1999
- + 18 (9'x 10') docks
- + ESFR sprinkler system
- + 30' ceiling height
- + O-IND zoning
- + 140' truck court with 60' concrete apron
- + 800 amps; 277/480 volts, 3 phase 4 wire
- + 40' x 50' typical column spacing 50' in staging bay
- + Concrete tilt-up construction
- + Up to 139 parking spaces
- + Close proximity to BWI, Fort Meade, NSA (National Security Agency
- + Corporate neighbors include Mattress Firm, Iron Mountain, Select Comfort and KAO