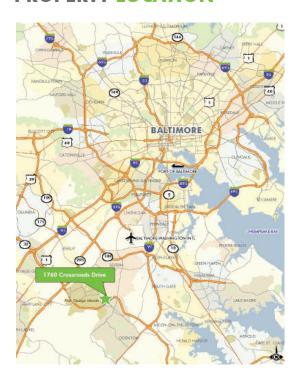

# ARUNDEL CROSSING V

1760 CROSSROADS DRIVE ODENTON, MD 21113





## FOR LEASE 1760 CROSSROADS DRIVE



#### **BUILDING PLAN**



### PROPERTY FEATURES

- +  $50,270 \pm SF$  available
- + 3,850± SF office space
- + Built in 1999
- + 18 (9'x 10') docks
- + ESFR sprinkler system
- + 30' ceiling height
- + O-IND zoning
- + 140' truck court with 60' concrete apron
- + 800 amps; 277/480 volts, 3 phase 4 wire
- + 40' x 50' typical column spacing 50' in staging bay
- + Concrete tilt-up construction
- + Up to 139 parking spaces
- + Close proximity to BWI, Fort Meade, NSA (National Security Agency
- + Corporate neighbors include Mattress Firm, Iron Mountain, Select Comfort and KAO



#### **PROPERTY LOCATION**







#### **CONTACT US**

#### **ED HARRIS**

Senior Vice President +1 410 244 3149 ed.harris@cbre.com

#### **MIKE RODEN**

Senior Vice President +1 410 244 3125 mike.roden@cbre.com

© 2020 CBRE, Inc. All rights reserved. This information has been obtained from sources believed reliable, but has not been verified for accuracy or completeness. You should conduct a careful, independent investigation of the property and verify all information. Any reliance on this information is solely at your own risk. CBRE and the CBRE logo are service marks of CBRE, Inc. All other marks displayed on this document are the property of their respective owners. Photos herein are the property of their respective owners and use of these images without the express written consent of the owner is prohibited.