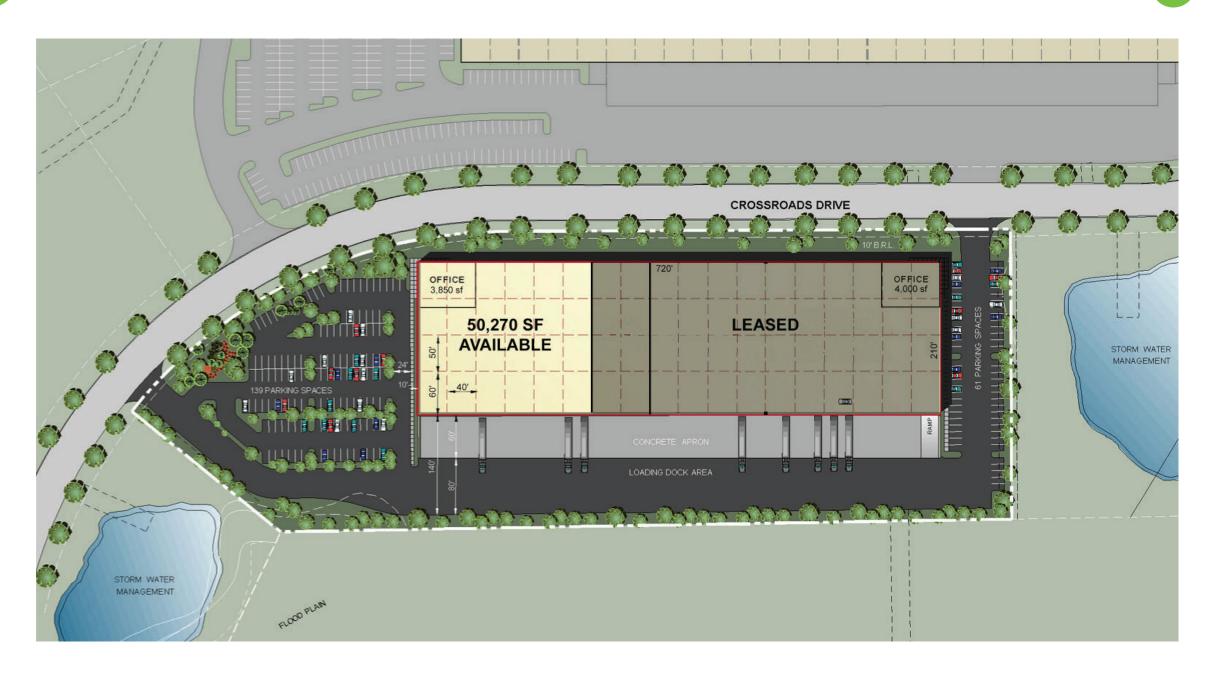

#### **BUILDING PLAN**

### PROPERTY FEATURES

- +  $50,270 \pm SF$  available
- + 3,850± SF office space
- + Built in 1999
- + 18 (9'x 10') docks
- + ESFR sprinkler system
- + 30' ceiling height
- + O-IND zoning
- + 140' truck court with 60' concrete apron
- + 800 amps; 277/480 volts, 3 phase 4 wire
- + 40' x 50' typical column spacing 50' in staging bay
- + Concrete tilt-up construction
- + Up to 139 parking spaces
- + Close proximity to BWI, Fort Meade, NSA (National Security Agency
- + Corporate neighbors include Mattress Firm, Iron Mountain, Select Comfort and KAO