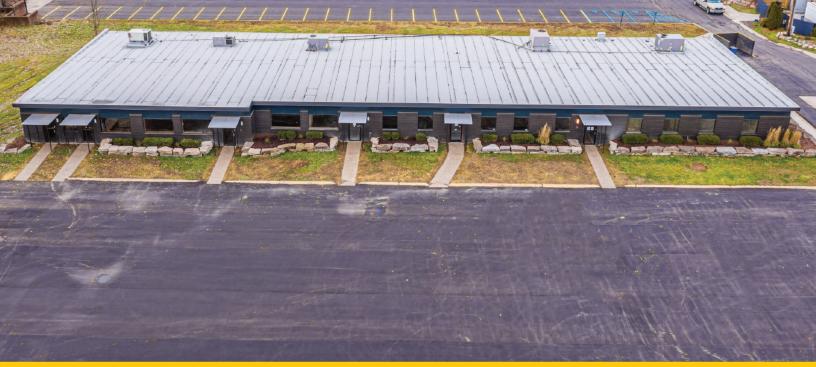

# **PROFESSIONAL OFFICE BUILDING** 30472-30493 23 MILE, CHESTERFIELD

Property Type: Total Sqare Footage: Minimum Sq. Ft. Available: Maximum Sq. Ft. Available: Lease Rate: Lot Size: Year Built: Zoning: Parking Spaces: Cross Streets: General Office/Medical 11,200 1,700 6,400 \$8.00 1.87 Acres 1977 C-1 75+ Southside of 23 Mile East of 194

#### **PROPERTY OVERVIEW**

Gray shell space. Perfect for storage or may be built out offering up to 11,200 square feet of contiguous space. Recently upgraded landscaping, exterior and parking lot. Ample parking. Minutes to I-94