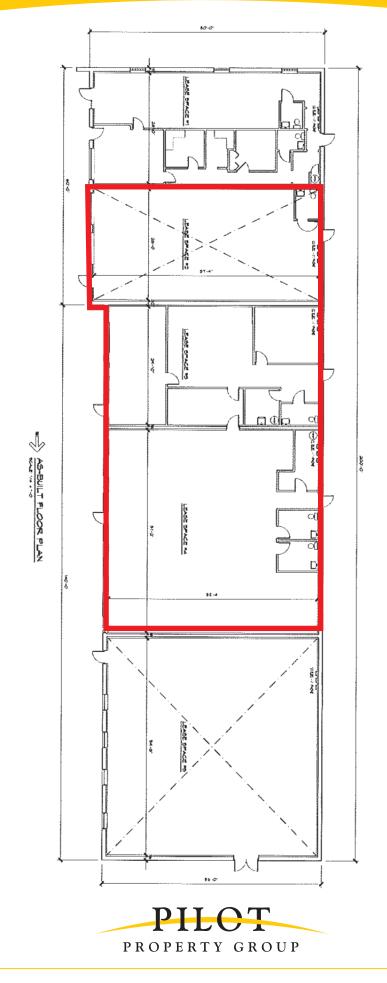

# **PROFESSIONAL OFFICE BUILDING** 30472-30493 23 MILE, CHESTERFIELD



Property Type: Total Sqare Footage: Minimum Sq. Ft. Available: Maximum Sq. Ft. Available: Lease Rate: Lot Size: Year Built: Zoning: Parking Spaces: Cross Streets: General Office/Medical 11,200 1,700 6,400 \$8.00 1.87 Acres 1977 C-1 75+ Southside of 23 Mile East of 194



#### **PROPERTY OVERVIEW**

Gray shell space. Perfect for storage or may be built out offering up to 11,200 square feet of contiguous space. Recently upgraded landscaping, exterior and parking lot. Ample parking. Minutes to I-94

#### PROPERTY CONTACTS:

KEN MINNE | O: 586.254.0900 | C: 586.291.5525 | ken@pilotpg.com

44400 VAN DYKE, SUITE 101 | STERLING HEIGHTS, MI | 48314

# **23 MILE ROAD OFFICE BUILDING FLOOR PLAN**



### **ADDITIONAL PICTURES**





## **ADDITIONAL PICTURES**





INFORMATION IS SUBJECT TO VERIFICATION AND NO LIABILITY FOR ERRORS OR OMMISSIONS IS ASSUMED, PRICE IS SUBJECT TO CHANGE AND LISTING WITHORAWAL WITHOUT NOTICE