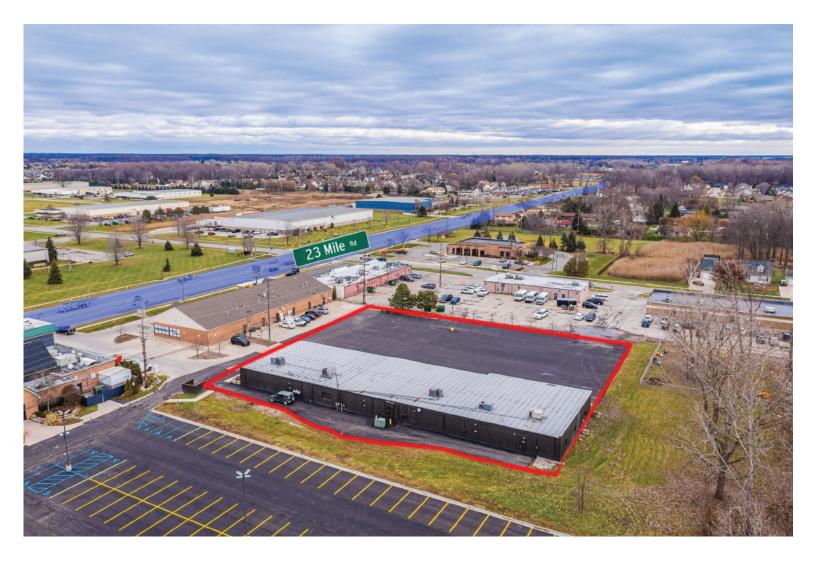

# **PROFESSIONAL OFFICE BUILDING** 30472-30493 23 MILE, CHESTERFIELD

Property Type: Total Sqare Footage: Minimum Sq. Ft. Available: Maximum Sq. Ft. Available: Lease Rate: Lot Size: Year Built: Zoning: Parking Spaces: Cross Streets: General Office/Medical 11,200 1,700 6,400 \$8.00 1.87 Acres 1977 C-1 75+ Southside of 23 Mile East of 194

#### **PROPERTY OVERVIEW**

Gray shell space. Perfect for storage or may be built out offering up to 11,200 square feet of contiguous space. Recently upgraded landscaping, exterior and parking lot. Ample parking. Minutes to I-94