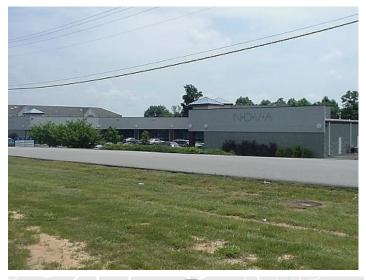

### **Overview/Comments**

Office/Flex Building, great location just off Blankenbaker Parkway and blocks from Interstate I-64. On the east side of the Bluegrass Commerce Park. Close to many amenities, such as restaurants, banks, hotels and much more. Ample parking.