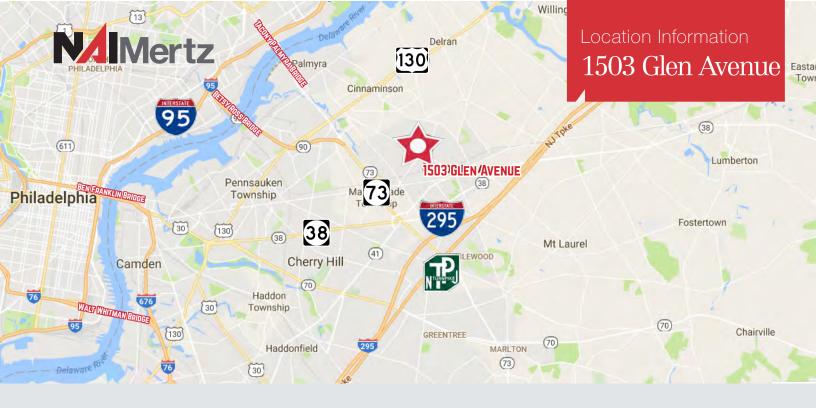

### **Location Information**

- Located on the corner of Glen Ave and Foster Road
- Easy access to Routes 130, 38 & 73
- 4 miles to I-295 & Exit 4 of the NJ Turnpike
- 6 miles to Betsy Ross & Tacony Palmyra Bridges serving Philadelphia and I-95

## Driving Distances to:

| New Jersey Turnpike (Exit 4)               | 4.1 miles  |
|--------------------------------------------|------------|
| Interstate 295 (Exit 36)                   | 4.1 miles  |
| Interstate 95 via Betsy Ross Bridge        | 8 miles    |
| Center City Philadelphia                   | 12.7 miles |
| Port of Philadelphia - Packer Ave Terminal | 15.5 miles |
| Pennsylvania Turnpike                      | 22 miles   |
| Philadelphia International Airport         | 22.5 miles |
| Port of NY/NJ - Newark-Elizabeth Terminal  | 78.6 miles |
| New York City                              | 86 miles   |
|                                            |            |