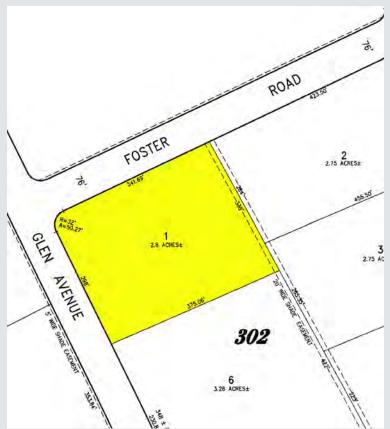

## **Property Description**

- Land for 18,170± SF office/warehouse
- Block 200A, Lot 3
- Part of two building Master Deed Development on 2.83± acres
- Divisible to six (6) units
- Monument signage
- Zoned Specially Restricted Industrial (SRI)
- All utilities available including public water and sewer