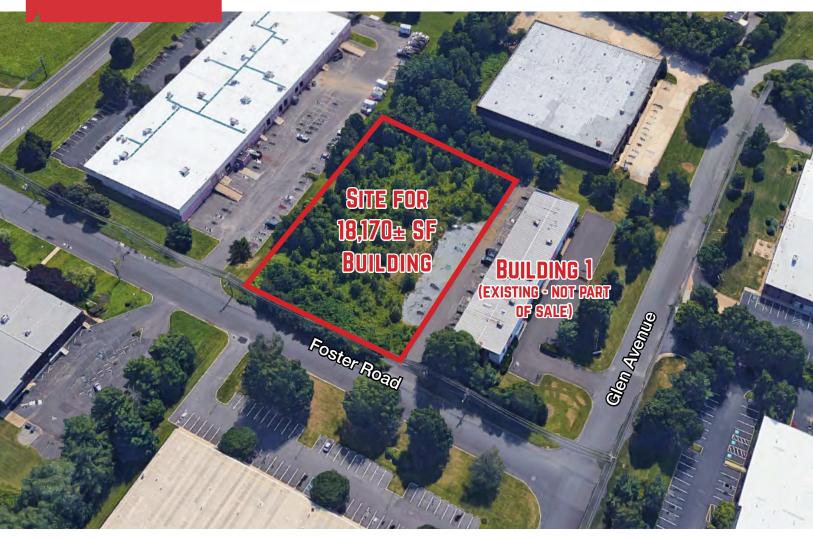

## **Property Description**

- Land for 18,170± SF office/warehouse
- Block 200A, Lot 3
- Part of two building Master Deed Development on 2.83± acres
- Divisible to six (6) units
- Monument signage
- Zoned Specially Restricted Industrial (SRI)
- All utilities available including public water and sewer

### **Location Information**

- Located on the corner of Glen Ave and Foster Road
- Easy access to Routes 130, 38 & 73
- 4 miles to I-295 & Exit 4 of the NJ Turnpike
- 6 miles to Betsy Ross & Tacony Palmyra Bridges serving Philadelphia and I-95