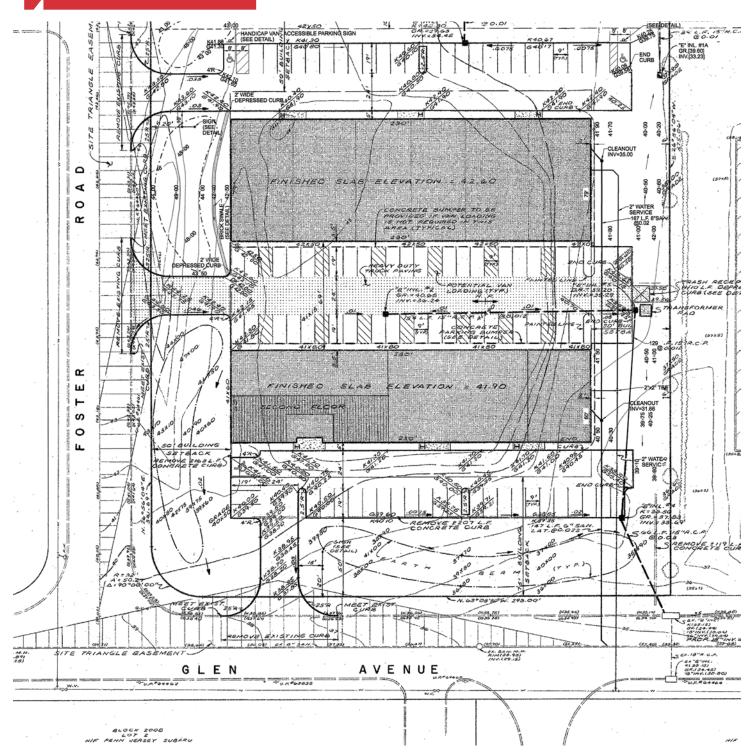

## **Property Description**

- Land for 18,170± SF office/warehouse
- Block 200A, Lot 3
- Part of two building Master Deed Development on 2.83± acres
- Divisible to six (6) units
- Monument signage
- Zoned Specially Restricted Industrial (SRI)
- All utilities available including public water and sewer