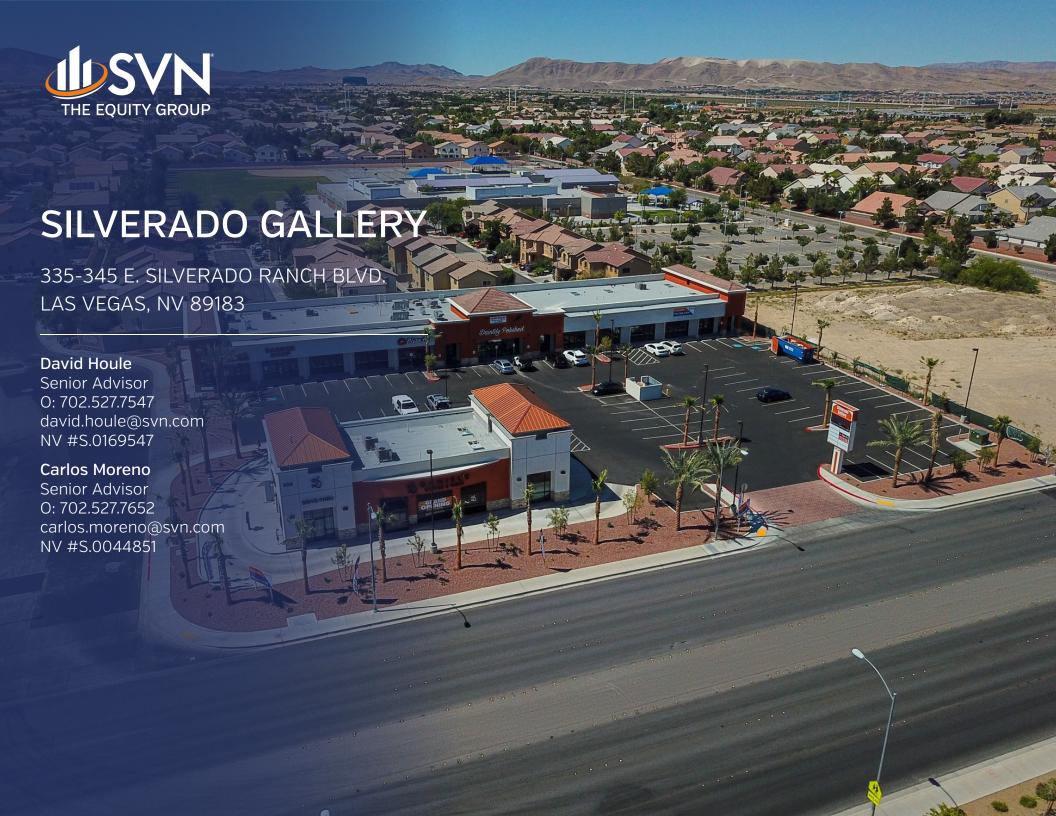

### FOR LEASE

#### **PROPERTY DETAILS**

Divisible or Contiguous Space: 1,200 - 6,734 SF
Lease Rate: \$1.00-2.25/SF/mo

Lease Type: NNN [31¢/SF/mo]

Lot Size: 1.9 Acres
Year Built: 2019

Building Size: 19,120 SF

Zoning: C-1

Market: Las Vegas

Suburban Area: Silverado Ranch

Traffic Count: 30,000 +/-

### **SPACES**

Bye bye 2020 commercial space for lease SPECIAL Landlord will do build out for qualified tenants

345 E. Silverado Ranch #110

345 E. Silverado Ranch #140

335 E .Silverado Ranch #105