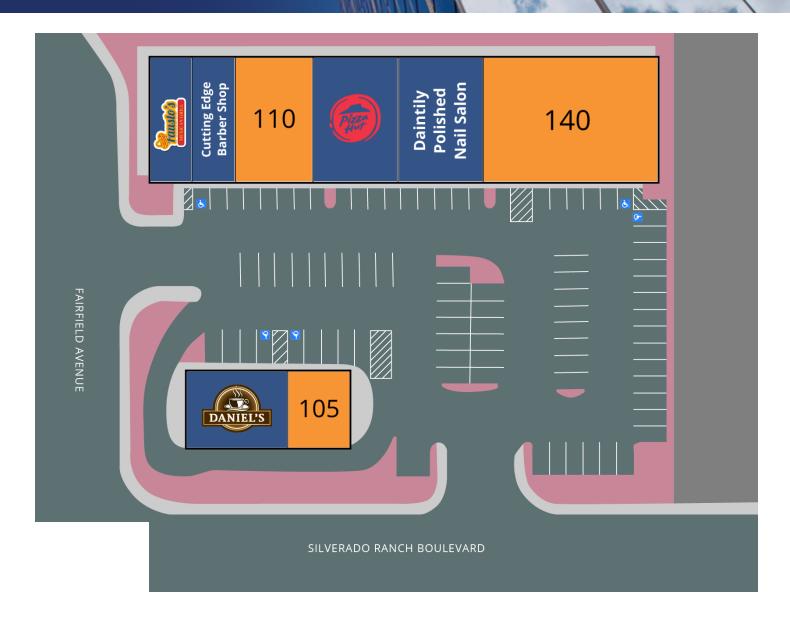

## Available Spaces

LEGEND

Available Occupied

# Available Spaces

### **AVAILABLE SPACES**

| SUITE                       | TENANT                   | SIZE             | TYPE |
|-----------------------------|--------------------------|------------------|------|
| 345 E Silverado Ranch #100  | Fausto's Mexican Grill   | 1,420 SF         | NNN  |
| 345 E Silverado Ranch #105  | Cutting Edge Barber Shop | 1,200 SF         | NNN  |
| 345 E Silverado Ranch # 110 | Available                | 2,218 SF         | NNN  |
| 345 E Silverado Ranch #120  | Pizza Hut                | 1,500 SF         | NNN  |
| 345 E Silverado Ranch #135  | Daintily Polished        | 1,812 SF         | NNN  |
| 345 E Silverado Ranch #140  | Available                | 1,200 - 6,734 SF | NNN  |
| 335 E Silverado Ranch #100  | Daniel's Coffee & More   | 2,661 SF         | NNN  |
| 335 E Silverado Ranch #105  | Available                | 1,339 SF         | NNN  |