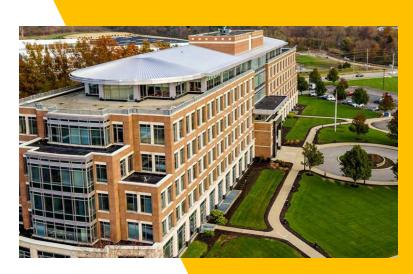

#### THE PROPERTY:

- Class A office building with six stories
- Move-in condition office space available
  359 SF 85,558 SF
- Rental Rate: \$23.00/PSF
- New building renovations in 2019 to include remodeled lobby, atrium, fitness center and WiFi lounge/ game room
- Naming rights and exterior signage available
- Outdoor area with seating, fireplace and WiFi in park-like setting
- Abundance of parking with indoor underground garage
- On-site restaurant

# OVERVIEW

Building Size: 163,000 SF

Number of Floors: 6

Year Built: 2000

• **Space Available:** 359 SF - 85,558 SF

• Typical Floor Size: 30,000 SF

 Amenities: Atrium, Confrencing Facility, Courtyard, Fitness Center, Food Service, Cleaning 5 Nights a Week, On-Site Security

### LOCATION

The Metropolitan Plaza is located at the busy intersection of Harvard Road and Green Road in Highland Hills, Ohio. The location is less than two miles from the I-271/I-480 interchange. Hospitals, retailers and restaurants are within close proximity of the site. The accessible location of The Metropolitan Plaza makes it ideal for any office setting, large or small.