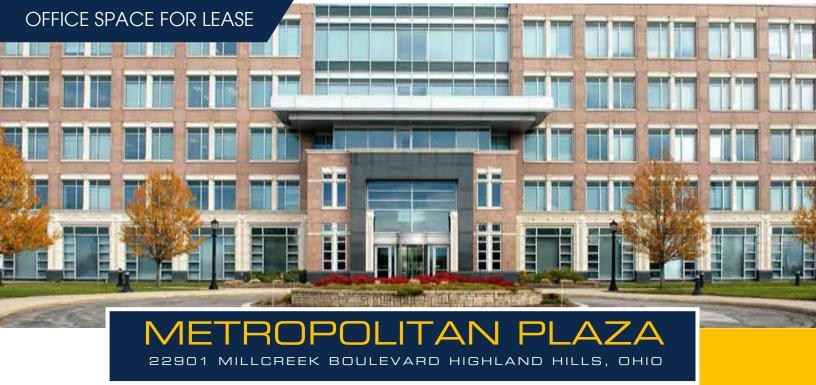

#### THE PROPERTY:

- Class A office building with six stories
- Move-in condition office space available
  359 SF 85,558 SF
- Rental Rate: \$23.00/PSF
- New building renovations in 2019 to include remodeled lobby, atrium, fitness center and WiFi lounge/ game room
- Naming rights and exterior signage available
- Outdoor area with seating, fireplace and WiFi in park-like setting
- Abundance of parking with indoor underground garage
- On-site restaurant

# OVERVIEW

Building Size: 163,000 SF

Number of Floors: 6

Year Built: 2000

• **Space Available:** 359 SF - 85,558 SF

• Typical Floor Size: 30,000 SF

 Amenities: Atrium, Confrencing Facility, Courtyard, Fitness Center, Food Service, Cleaning 5 Nights a Week, On-Site Security