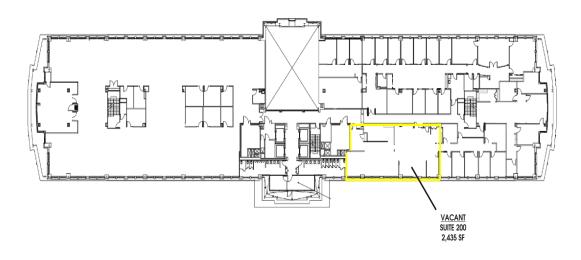

ories
- Move-in condition office space available
  359 SF 85,558 SF
- Rental Rate: \$23.00/PSF
- New building renovations in 2019 to include remodeled lobby, atrium, fitness center and WiFi lounge/ game room
- Naming rights and exterior signage available
- Outdoor area with seating, fireplace and WiFi in park-like setting
- Abundance of parking with indoor underground garage
- On-site restaurant





# OVERVIEW

Building Size: 163,000 SF

Number of Floors: 6

Year Built: 2000

• **Space Available:** 359 SF - 85,558 SF

• Typical Floor Size: 30,000 SF

 Amenities: Atrium, Confrencing Facility, Courtyard, Fitness Center, Food Service, Cleaning 5 Nights a Week, On-Site Security

 Location: Close Proximity to Hotels, Restaurants, and Freeways









# AVAILABILITY



**SUITE 120** 2,958 SF



SUITE 200

2,435 SF

#### Contact Agent:



## AVAILABILITY



**SUITE 340** 15,298 SF



**SUITE 345** 359 SF



### AVAILABILITY



**SUITE 400** 29,472 SF



**SUITE 500** 29,472 SF

#### Contact Agent:



### LOCATION



The Metropolitan Plaza is located at the busy intersection of Harvard Road and Green Road in Highland Hills, Ohio. The location is less than two miles from the I-271/I-480 interchange. Hospitals, retailers and restaurants are within close proximity of the site. The accessible location of The Metropolitan Plaza makes it ideal for any office setting, large or small.