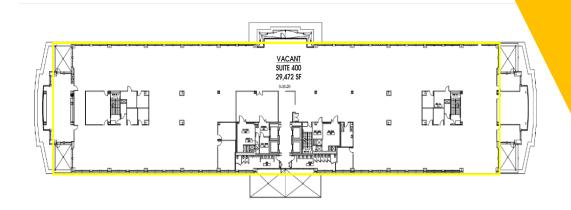

nclude remodeled lobby, atrium, fitness center and WiFi lounge/ game room
- Naming rights and exterior signage available
- Outdoor area with seating, fireplace and WiFi in park-like setting
- Abundance of parking with indoor underground garage
- On-site restaurant





# OVERVIEW

Building Size: 163,000 SF

Number of Floors: 6

Year Built: 2000

• **Space Available:** 359 SF - 85,558 SF

• Typical Floor Size: 30,000 SF

 Amenities: Atrium, Confrencing Facility, Courtyard, Fitness Center, Food Service, Cleaning 5 Nights a Week, On-Site Security

 Location: Close Proximity to Hotels, Restaurants, and Freeways









# AVAILABILITY



**SUITE 120** 2,958 SF



SUITE 200

2,435 SF

#### Contact Agent:



## AVAILABILITY



**SUITE 340** 15,298 SF



**SUITE 345** 359 SF



### AVAILABILITY



**SUITE 400** 29,472 SF



**SUITE 500** 29,472 SF

#### Contact Agent:



### LOCATION



The Metropolitan Plaza is located at the busy intersection of Harvard Road and Green Road in Highland Hills, Ohio. The location is less than two miles from the I-271/I-480 interchange. Hospitals, retailers and restaurants are within close proximity of the site. The accessible location of The Metropolitan Plaza makes it ideal for any office setting, large or small.