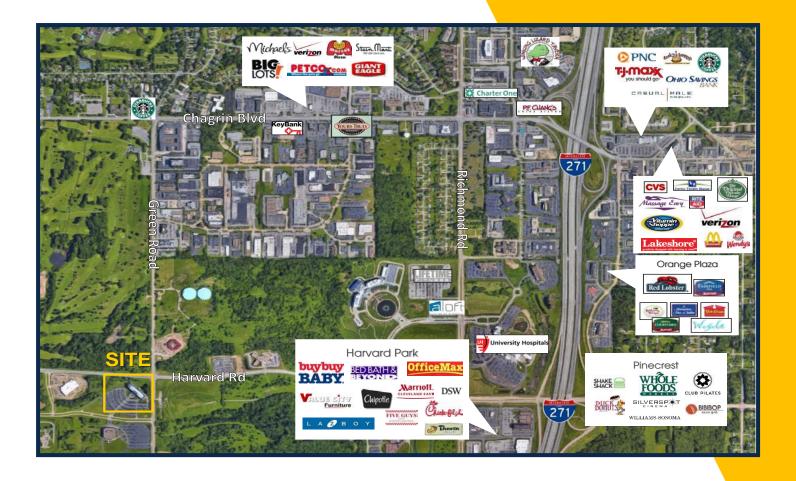

### LOCATION

The Metropolitan Plaza is located at the busy intersection of Harvard Road and Green Road in Highland Hills, Ohio. The location is less than two miles from the I-271/I-480 interchange. Hospitals, retailers and restaurants are within close proximity of the site. The accessible location of The Metropolitan Plaza makes it ideal for any office setting, large or small.