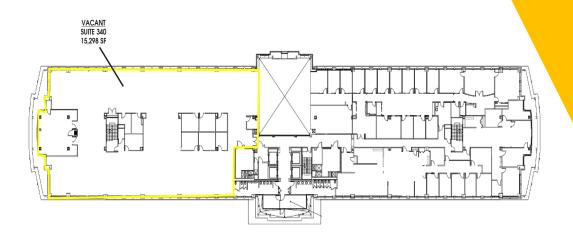

8 SF
- Rental Rate: \$23.00/PSF
- New building renovations in 2019 to include remodeled lobby, atrium, fitness center and WiFi lounge/ game room
- Naming rights and exterior signage available
- Outdoor area with seating, fireplace and WiFi in park-like setting
- Abundance of parking with indoor underground garage
- On-site restaurant





# OVERVIEW

Building Size: 163,000 SF

Number of Floors: 6

Year Built: 2000

• **Space Available:** 359 SF - 85,558 SF

• Typical Floor Size: 30,000 SF

 Amenities: Atrium, Confrencing Facility, Courtyard, Fitness Center, Food Service, Cleaning 5 Nights a Week, On-Site Security

 Location: Close Proximity to Hotels, Restaurants, and Freeways









# AVAILABILITY



**SUITE 120** 2,958 SF



SUITE 200

2,435 SF

#### Contact Agent:



## AVAILABILITY



**SUITE 340** 15,298 SF



**SUITE 345** 359 SF



### AVAILABILITY



**SUITE 400** 29,472 SF



**SUITE 500** 29,472 SF

#### Contact Agent:



### LOCATION



The Metropolitan Plaza is located at the busy intersection of Harvard Road and Green Road in Highland Hills, Ohio. The location is less than two miles from the I-271/I-480 interchange. Hospitals, retailers and restaurants are within close proximity of the site. The accessible location of The Metropolitan Plaza makes it ideal for any office setting, large or small.