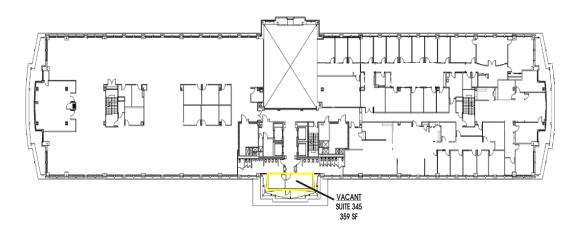

/PSF
- New building renovations in 2019 to include remodeled lobby, atrium, fitness center and WiFi lounge/ game room
- Naming rights and exterior signage available
- Outdoor area with seating, fireplace and WiFi in park-like setting
- Abundance of parking with indoor underground garage
- On-site restaurant





# OVERVIEW

Building Size: 163,000 SF

Number of Floors: 6

Year Built: 2000

• **Space Available:** 359 SF - 85,558 SF

• Typical Floor Size: 30,000 SF

 Amenities: Atrium, Confrencing Facility, Courtyard, Fitness Center, Food Service, Cleaning 5 Nights a Week, On-Site Security

 Location: Close Proximity to Hotels, Restaurants, and Freeways









# AVAILABILITY



**SUITE 120** 2,958 SF



SUITE 200

2,435 SF

#### Contact Agent:



## AVAILABILITY



**SUITE 340** 15,298 SF



**SUITE 345** 359 SF



### AVAILABILITY



**SUITE 400** 29,472 SF



**SUITE 500** 29,472 SF

#### Contact Agent:



### LOCATION



The Metropolitan Plaza is located at the busy intersection of Harvard Road and Green Road in Highland Hills, Ohio. The location is less than two miles from the I-271/I-480 interchange. Hospitals, retailers and restaurants are within close proximity of the site. The accessible location of The Metropolitan Plaza makes it ideal for any office setting, large or small.