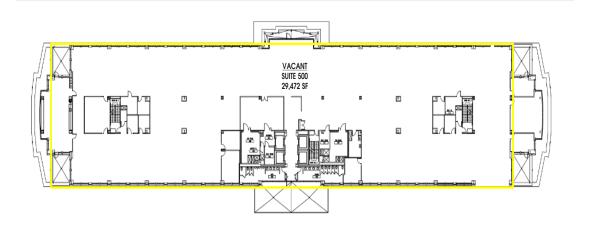

ium, fitness center and WiFi lounge/ game room
- Naming rights and exterior signage available
- Outdoor area with seating, fireplace and WiFi in park-like setting
- Abundance of parking with indoor underground garage
- On-site restaurant





# OVERVIEW

Building Size: 163,000 SF

Number of Floors: 6

Year Built: 2000

• **Space Available:** 359 SF - 85,558 SF

• Typical Floor Size: 30,000 SF

 Amenities: Atrium, Confrencing Facility, Courtyard, Fitness Center, Food Service, Cleaning 5 Nights a Week, On-Site Security

 Location: Close Proximity to Hotels, Restaurants, and Freeways









# AVAILABILITY



**SUITE 120** 2,958 SF



SUITE 200

2,435 SF

#### Contact Agent:



## AVAILABILITY



**SUITE 340** 15,298 SF



**SUITE 345** 359 SF



### AVAILABILITY



**SUITE 400** 29,472 SF



**SUITE 500** 29,472 SF

#### Contact Agent:



### LOCATION



The Metropolitan Plaza is located at the busy intersection of Harvard Road and Green Road in Highland Hills, Ohio. The location is less than two miles from the I-271/I-480 interchange. Hospitals, retailers and restaurants are within close proximity of the site. The accessible location of The Metropolitan Plaza makes it ideal for any office setting, large or small.