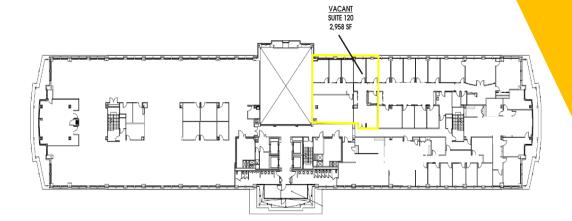

ffice building with six stories
- Move-in condition office space available
  359 SF 85,558 SF
- Rental Rate: \$23.00/PSF
- New building renovations in 2019 to include remodeled lobby, atrium, fitness center and WiFi lounge/ game room
- Naming rights and exterior signage available
- Outdoor area with seating, fireplace and WiFi in park-like setting
- Abundance of parking with indoor underground garage
- On-site restaurant





# OVERVIEW

Building Size: 163,000 SF

Number of Floors: 6

Year Built: 2000

• **Space Available:** 359 SF - 85,558 SF

• Typical Floor Size: 30,000 SF

 Amenities: Atrium, Confrencing Facility, Courtyard, Fitness Center, Food Service, Cleaning 5 Nights a Week, On-Site Security

 Location: Close Proximity to Hotels, Restaurants, and Freeways









# AVAILABILITY



**SUITE 120** 2,958 SF



SUITE 200

2,435 SF

#### Contact Agent:



## AVAILABILITY



**SUITE 340** 15,298 SF



**SUITE 345** 359 SF



### AVAILABILITY



**SUITE 400** 29,472 SF



**SUITE 500** 29,472 SF

#### Contact Agent:



### LOCATION



The Metropolitan Plaza is located at the busy intersection of Harvard Road and Green Road in Highland Hills, Ohio. The location is less than two miles from the I-271/I-480 interchange. Hospitals, retailers and restaurants are within close proximity of the site. The accessible location of The Metropolitan Plaza makes it ideal for any office setting, large or small.