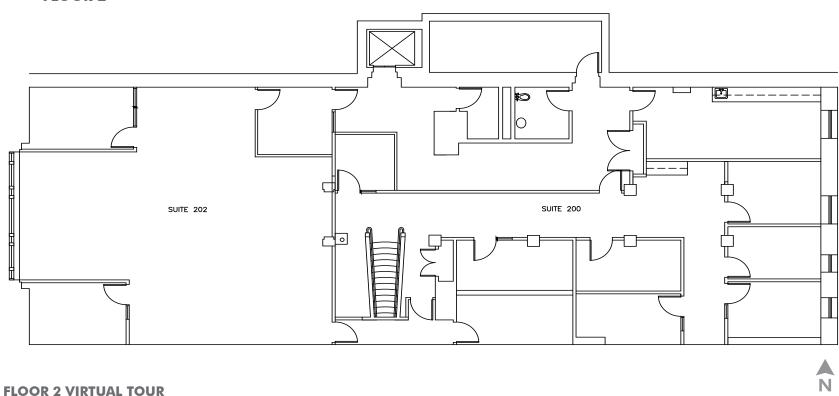

THE CITY CLUB BULIDING

108 FIRST AVENUE SOUTH

Seattle, WA 98104

**ASKING PRICE: \$6,900,000** 



### **BUILDING INFORMATION**

- + 13,256 SF
- + 6 underground/secure parking stalls
- + 8,614 SF of current owner/occupied space that could be available for new owner
- + Explore the virtual tours on the following pages





### **CONTACT US**

#### **DAN STUTZ**

Senior Vice President +1 206 292 6097 dan.stutz@cbre.com

#### **EVAN STEINRUCK**

Senior Associate +1 206 292 6022 evan.steinruck@cbre.com

### CBRE, Inc.

1420 Fifth Avenue, Suite 1700 Seattle, WA 98101









## **FLOOR PLANS**

FLOOR 2







## **FLOOR PLANS**



**FLOOR 3 VIRTUAL TOUR** 





# **FLOOR PLANS**















© 2020 CBRE, Inc. All rights reserved. This information has been obtained from sources believed reliable, but has not been verified for accuracy or completeness. You should conduct a careful, independent investigation of the property and verify all information. Any reliance on this information is solely at your own risk. CBRE and the CBRE logo are service marks of CBRE, Inc. All other marks displayed on this document are the property of their respective owners, and the use of such logos does not imply any affiliation with or endorsement of CBRE. Photos herein are the property of their respective owners. Use of these images without the express written consent of the owner is prohibited. JS 10-12-2020