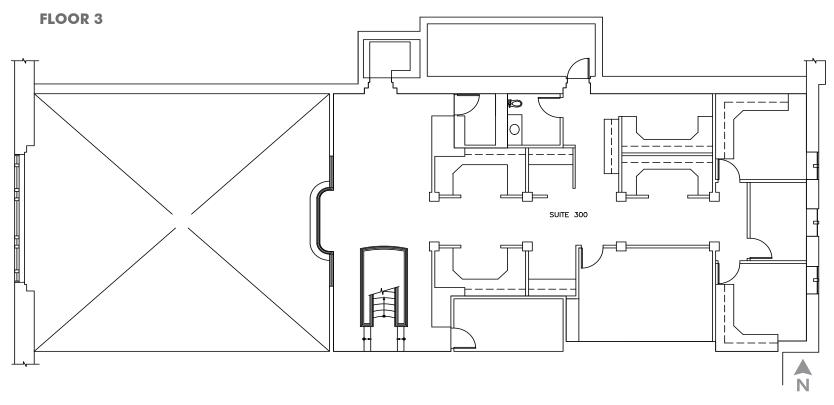

THE CITY CLUB BULIDING

108 FIRST AVENUE SOUTH

Seattle, WA 98104

**ASKING PRICE: \$6,900,000** 



### **BUILDING INFORMATION**

- + 13,256 SF
- + 6 underground/secure parking stalls
- + 8,614 SF of current owner/occupied space that could be available for new owner
- + Explore the virtual tours on the following pages





### **CONTACT US**

#### **DAN STUTZ**

Senior Vice President +1 206 292 6097 dan.stutz@cbre.com

#### **EVAN STEINRUCK**

Senior Associate +1 206 292 6022 evan.steinruck@cbre.com

### CBRE, Inc.

1420 Fifth Avenue, Suite 1700 Seattle, WA 98101









## **FLOOR PLANS**

FLOOR 2







## **FLOOR PLANS**



**FLOOR 3 VIRTUAL TOUR** 





# **FLOOR PLANS**















© 2020 CBRE, Inc. All rights reserved. This information has been obtained from sources believed reliable, but has not been verified for accuracy or completeness. You should conduct a careful, independent investigation of the property and verify all information. Any reliance on this information is solely at your own risk. CBRE and the CBRE logo are service marks of CBRE, Inc. All other marks displayed on this document are the property of their respective owners, and the use of such logos does not imply any affiliation with or endorsement of CBRE. Photos herein are the property of their respective owners. Use of these images without the express written consent of the owner is prohibited. JS 10-12-2020