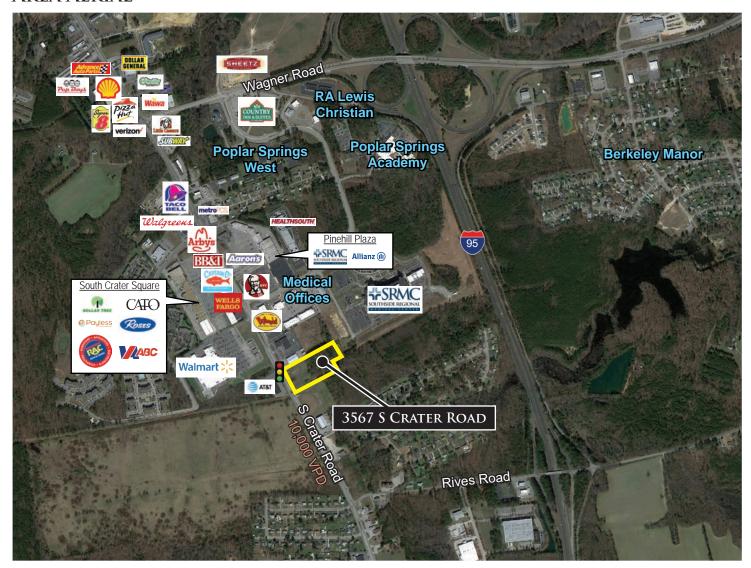

## AREA AERIAL

### **PROPERTY HIGHLIGHTS:**

- 5.3+/- acres for sale, Zoned B-2
- Signalized entrance along Crater Road with excellent visibility
- Excellent location across from Wal-Mart Supercenter and next to Southside Regional Hospital
- Just off I-95 Exit 48 (Wagner Road) & Exit 47 (Rives Road) and close to Fort Lee
- Numerous opportunities for retail, office and/or redevelopment of site
- Join other national retailers, restaurants, medical groups & professional offices
- Traffic: S. Crater Road 10,000 vpd; I-95 - 32,000 vpd