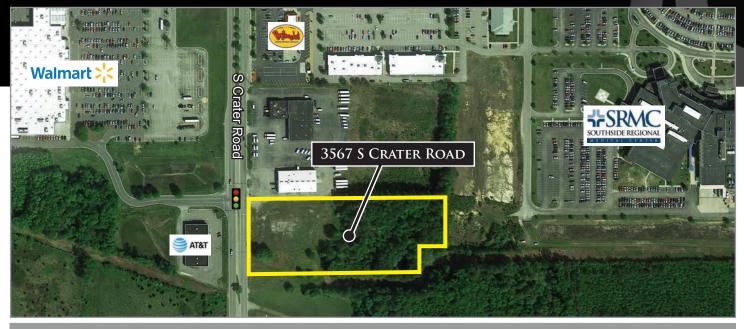

# 3567 S Crater Road

Petersburg, Virginia 23805

### **PROPERTY HIGHLIGHTS:**

- 5.3+/- acres for sale, Zoned B-2
- Signalized entrance along Crater Road with excellent visibility
- Excellent location across from Wal-Mart Supercenter and next to Southside Regional Hospital
- Just off I-95 Exit 48 (Wagner Road) & Exit 47 (Rives Road) and close to Fort Lee
- Numerous opportunities for retail, office and/or redevelopment of site
- Join other national retailers, restaurants, medical groups & professional offices
- Traffic: S. Crater Road 10,000 vpd; I-95 - 32,000 vpd