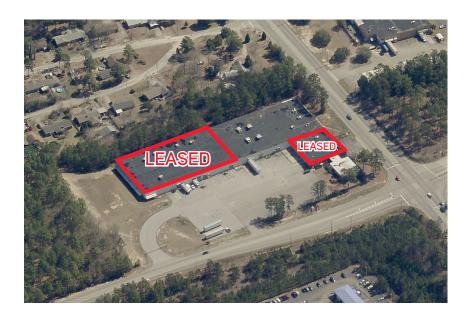

## 3430 Platt Springs Road > Aerial & Floor Plan

## **Property Information**

**Location:** 3430 Platt Springs Road

West Columbia, SC

Site: 11.38 Acres

UPS Air/ Ground Hub: .5 Miles

Available Space: WILL SUBDIVIDE

Warehouse: 31,184 SF Office: 5,678 SF

Total: 42,862 SF