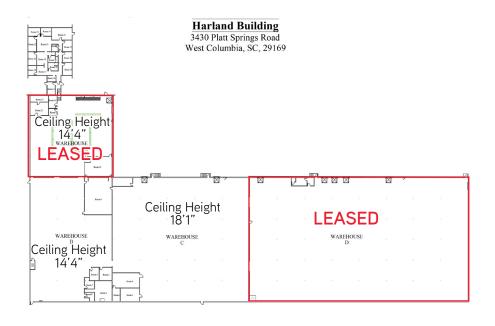

## 3430 Platt Springs Road > Aerial & Floor Plan

## **Property Information**

**Location:** 3430 Platt Springs Road

West Columbia, SC

Site: 11.38 Acres

UPS Air/ Ground Hub: .5 Miles

Available Space: WILL SUBDIVIDE

Warehouse: 31,184 SF Office: 5,678 SF

Total: 42,862 SF

Heating/AC: 100% Heated and Cooled

**Sprinkler:** 100% Ordinary Hazard

Truck Docks: 3 Dock High Door