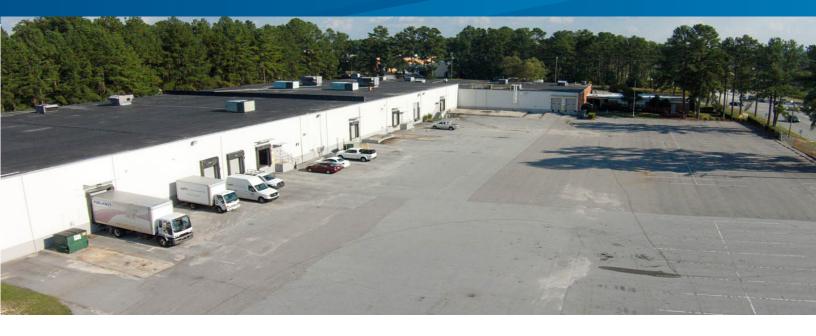

### 42,862 SF FOR LEASE > INDUSTRIAL SPACE

# 3430 Platt Springs Road

WEST COLUMBIA, SOUTH CAROLINA

## **Property Information**

**Location:** 3430 Platt Springs Road

West Columbia, SC

Site: 11.38 Acres

UPS Air/ Ground Hub: .5 Miles

Available Space: WILL SUBDIVIDE

Warehouse: 31,184 SF Office: 5,678 SF

Total: 42,862 SF