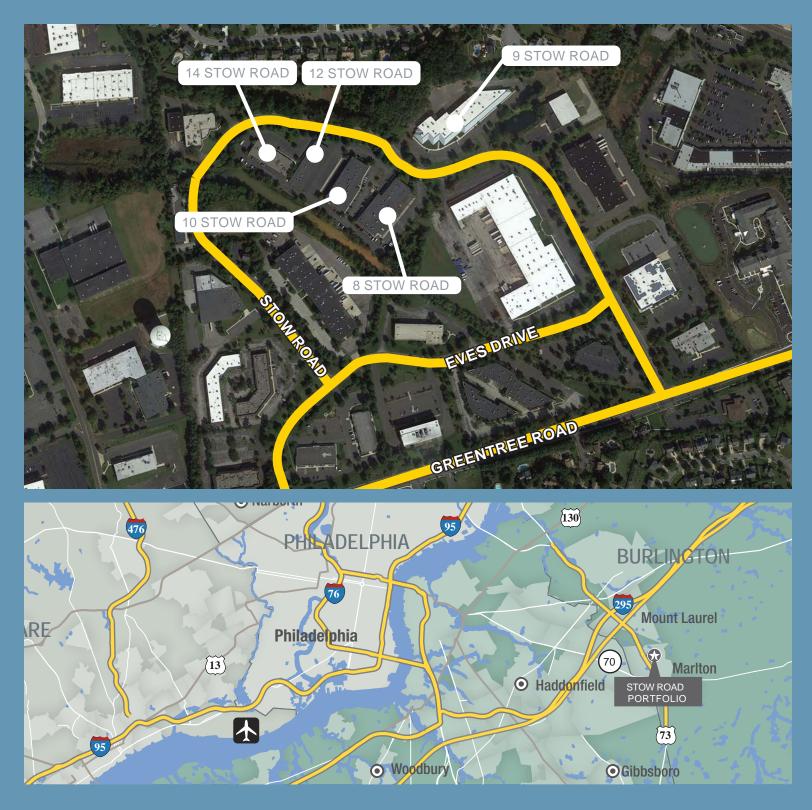

# STOW RDAD **CORPORATE PARK**

## NEWLY FOR LEASE - 8, 9, 10, 12, 14 Stow Road, Mariton, New Jersey RENOVATED FOR LEAD

#### **Property Description**

Stow Road Corporate Park is a single story complex located minutes from Routes 73, 70, I-295 and the NJ Turnpike. Institutional-quality construction provides a professional setting for all office and flex users. The buildings boast efficient layouts, direct access entrances and tenant control of utilities, as well as Comcast & Verizon to site for tele/data services. A full service fitness center is also on site.